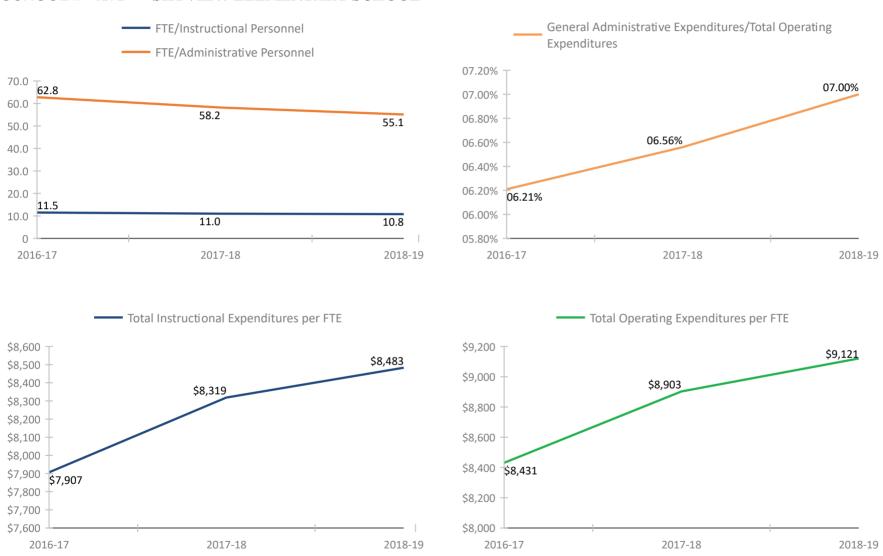

CHOOL # 3461 PONCE DE LEON ELEMENTARY SCHOOL



### **SCHOOL # 3511** RIDGECREST ELEMENTARY SCHOOL



### SCHOOL # 3731 SAFETY HARBOR ELEMENTARY SCHOOL



### SCHOOL # 3741 SAFETY HARBOR MIDDLE SCHOOL



#### SCHOOL # 3751 SAWGRASS LAKE ELEMENTARY SCHOOL



#### SCHOOL # 3761 JAMES B. SANDERLIN PK-8



### SCHOOL # 3781 ST. PETERSBURG HIGH SCHOOL



#### SCHOOL # 3851 SAN JOSE ELEMENTARY SCHOOL



#### SCHOOL # 3871 SANDY LANE ELEMENTARY SCHOOL



#### SCHOOL # 3911 SEMINOLE ELEMENTARY SCHOOL



### **SCHOOL # 3921** SEMINOLE HIGH SCHOOL



### **SCHOOL # 3931** SEMINOLE MIDDLE SCHOOL



#### SCHOOL # 3961 SEVENTY-FOURTH ST. ELEMENTARY



#### SCHOOL # 4021 SHORE ACRES ELEMENTARY SCHOOL







### SCHOOL # 4121 SKYCREST ELEMENTARY SCHOOL



### **SCHOOL # 4171** SKYVIEW ELEMENTARY SCHOOL



#### SCHOOL # 4331 STARKEY ELEMENTARY SCHOOL



### **SCHOOL # 4351** MARJORIE KINNAN RAWLINGS ELEM



### SCHOOL # 4381 SUNSET HILLS ELEMENTARY SCHOOL



#### SCHOOL # 4491 TARPON SPRINGS ELEMENTARY SCHOOL



### SCHOOL # 4521 TARPON SPRINGS HIGH SCHOOL



## SCHOOL # 4581 TARPON SPRINGS MIDDLE SCHOOL



### SCHOOL # 4591 NEW HEIGHTS ELEMENTARY SCHOOL



## **SCHOOL # 4611** TYRONE MIDDLE SCHOOL



### SCHOOL # 4631 THURGOOD MARSHALL FUNDAMENTAL



### SCHOOL # 4661 TARPON SPRINGS FUNDAMENTAL ELE







### SCHOOL # 4701 WALSINGHAM ELEMENTARY SCHOOL



## SCHOOL # 4771 WESTGATE ELEMENTARY SCHOOL



### SCHOOL # 4931 WOODLAWN ELEMENTARY SCHOOL





\*Historical data provided by the Florida Department of Education based on reporting submitted by various departments throughout the Pinellas