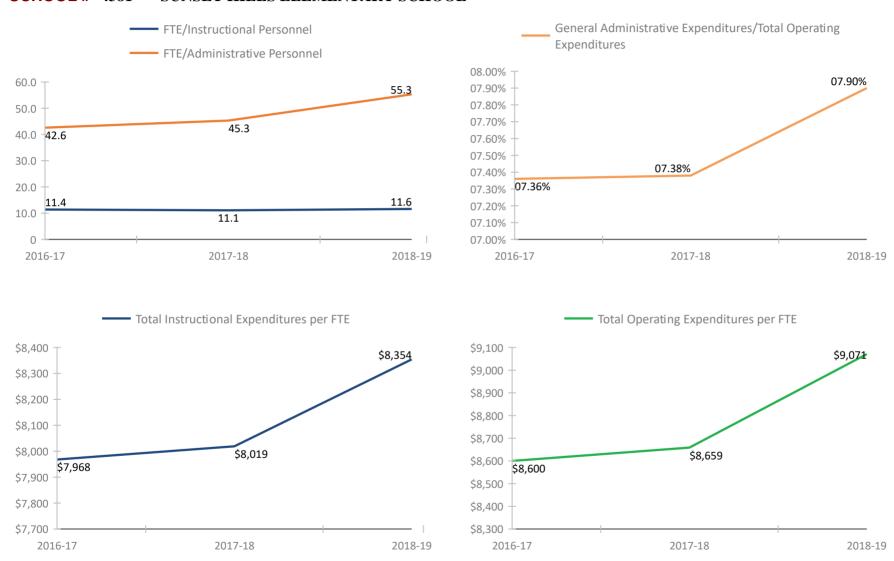

### SCHOOL # 3741 SAFETY HARBOR MIDDLE SCHOOL



#### SCHOOL # 3751 SAWGRASS LAKE ELEMENTARY SCHOOL



#### SCHOOL # 3761 JAMES B. SANDERLIN PK-8



### SCHOOL # 3781 ST. PETERSBURG HIGH SCHOOL



#### SCHOOL # 3851 SAN JOSE ELEMENTARY SCHOOL



#### SCHOOL # 3871 SANDY LANE ELEMENTARY SCHOOL



#### SCHOOL # 3911 SEMINOLE ELEMENTARY SCHOOL



### **SCHOOL # 3921** SEMINOLE HIGH SCHOOL



### **SCHOOL # 3931** SEMINOLE MIDDLE SCHOOL



#### SCHOOL # 3961 SEVENTY-FOURTH ST. ELEMENTARY



#### SCHOOL # 4021 SHORE ACRES ELEMENTARY SCHOOL







### SCHOOL # 4121 SKYCREST ELEMENTARY SCHOOL



### **SCHOOL # 4171** SKYVIEW ELEMENTARY SCHOOL



#### SCHOOL # 4331 STARKEY ELEMENTARY SCHOOL



### **SCHOOL # 4351** MARJORIE KINNAN RAWLINGS ELEM



### SCHOOL # 4381 SUNSET HILLS ELEMENTARY SCHOOL



#### SCHOOL # 4491 TARPON SPRINGS ELEMENTARY SCHOOL



### SCHOOL # 4521 TARPON SPRINGS HIGH SCHOOL



## SCHOOL # 4581 TARPON SPRINGS MIDDLE SCHOOL



### SCHOOL # 4591 NEW HEIGHTS ELEMENTARY SCHOOL



## **SCHOOL # 4611** TYRONE MIDDLE SCHOOL



### SCHOOL # 4631 THURGOOD MARSHALL FUNDAMENTAL



### SCHOOL # 4661 TARPON SPRINGS FUNDAMENTAL ELE







### SCHOOL # 4701 WALSINGHAM ELEMENTARY SCHOOL



## SCHOOL # 4771 WESTGATE ELEMENTARY SCHOOL



### SCHOOL # 4931 WOODLAWN ELEMENTARY SCHOOL





\*Historical data provided by the Florida Department of Education based on reporting submitted by various departments throughout the Pinellas County School District for the fiscal school years reflected. Please refer to the separate attachment provided by the Florida Department of Education (#51