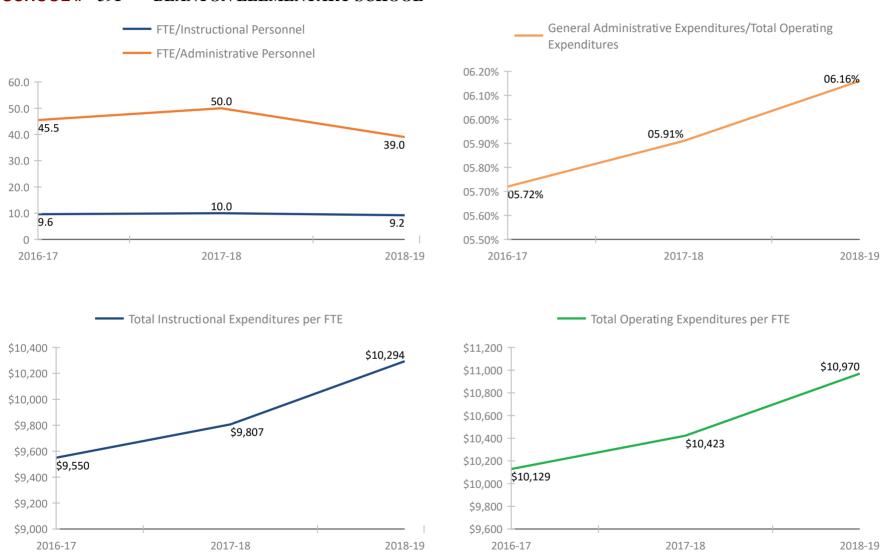

\*Historical data provided by the Florida Department of Education based on reporting submitted by various departments throughout the Pinellas County School District for the fiscal school years reflected. Please refer to the separate attachment provided by the Florida Department of Education (#5113 - Attachment - Definitions and Calculation Methodology) for detailed descriptions of each fiscal data item in this report.

2016-17

2017-18

2018-19

2018-19

2016-17

2017-18



#### SCHOOL # 131 BARDMOOR ELEMENTARY SCHOOL





#### SCHOOL # 151 BAUDER ELEMENTARY SCHOOL



#### SCHOOL # 161 BAY POINT ELEMENTARY SCHOOL





#### SCHOOL # 231 BAY VISTA FUNDAMENTAL ELEMENTARY SCHOOL





#### SCHOOL # 271 BEAR CREEK ELEMENTARY SCHOOL







#### SCHOOL # 371 BELLEAIR ELEMENTARY SCHOOL







### **SCHOOL # 431** BOCA CIEGA HIGH SCHOOL



### SCHOOL # 441 BROOKER CREEK ELEMENTARY SCHOOL



#### SCHOOL # 481 CAMPBELL PARK ELEMENTARY SCHOOL





### SCHOOL # 531 JOSEPH L. CARWISE MIDDLE SCHOOL







#### SCHOOL # 731 CLEARWATER FUNDAMENTAL MIDDLE SCHOOL





#### SCHOOL # 811 CROSS BAYOU ELEMENTARY SCHOOL



#### SCHOOL # 851 CURLEW CREEK ELEMENTARY SCHOOL





#### SCHOOL # 991 LEILA DAVIS ELEMENTARY SCHOOL



### SCHOOL # 1031 DIXIE M. HOLLINS HIGH SCHOOL









### SCHOOL # 1091 DUNEDIN HIGHLAND MIDDLE SCHOOL



#### SCHOOL # 1131 EISENHOWER ELEMENTARY SCHOOL



### **SCHOOL # 1211** FAIRMOUNT PARK ELEMENTARY SCHOOL



### SCHOOL # 1261 JOHN M. SEXTON ELEMENTARY SCHOOL



### SCHOOL # 1281 FITZGERALD MIDDLE SCHOOL



#### SCHOOL # 1331 FOREST LAKES ELEMENTARY SCHOOL



##