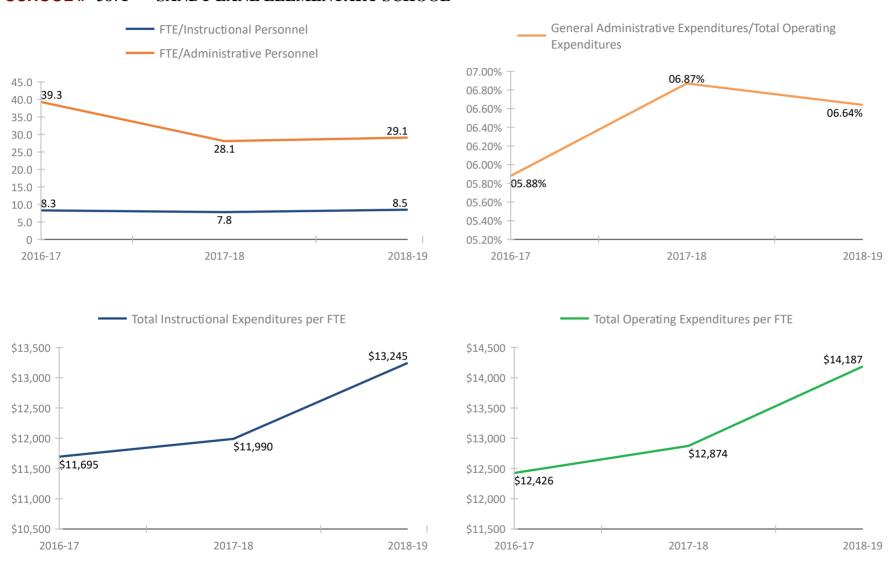

R INTERMEDIATE



#### SCHOOL # 3361 PINELLAS CENTRAL ELEMENTARY SCHOOL



### SCHOOL # 3371 RICHARD O JACOBSON TECHNICAL HIGH SCHOOL AT SEMINOLE



### SCHOOL # 3391 PINELLAS PARK ELEMENTARY SCHOOL



#### SCHOOL # 3411 PINELLAS PARK MIDDLE SCHOOL



### SCHOOL # 3421 PINELLAS PARK HIGH SCHOOL



#### SCHOOL # 3431 PLUMB ELEMENTARY SCHOOL



### SCHOOL # 3461 PONCE DE LEON ELEMENTARY SCHOOL



### **SCHOOL # 3511** RIDGECREST ELEMENTARY SCHOOL



### SCHOOL # 3731 SAFETY HARBOR ELEMENTARY SCHOOL



### SCHOOL # 3741 SAFETY HARBOR MIDDLE SCHOOL



#### SCHOOL # 3751 SAWGRASS LAKE ELEMENTARY SCHOOL



#### SCHOOL # 3761 JAMES B. SANDERLIN PK-8



### SCHOOL # 3781 ST. PETERSBURG HIGH SCHOOL



#### SCHOOL # 3851 SAN JOSE ELEMENTARY SCHOOL



#### SCHOOL # 3871 SANDY LANE ELEMENTARY SCHOOL



#### SCHOOL # 3911 SEMINOLE ELEMENTARY SCHOOL



### **SCHOOL # 3921** SEMINOLE HIGH SCHOOL



### **SCHOOL # 3931** SEMINOLE MIDDLE SCHOOL



#### SCHOOL # 3961 SEVENTY-FOURTH ST. ELEMENTARY



#### SCHOOL # 4021 SHORE ACRES ELEMENTARY SCHOOL







### SCHOOL # 4121 SKYCREST ELEMENTARY SCHOOL



### **SCHOOL # 4171** SKYVIEW ELEMENTARY SCHOOL



#### SCHOOL # 4331 STARKEY ELEMENTARY SCHOOL



### **SCHOOL # 4351** MARJORIE KINNAN RAWLINGS ELEM



### SCHOOL # 4381 SUNSET HILLS ELEMENTARY SCHOOL



#### SCHOOL # 4491 TARPON SPRINGS ELEMENTARY SCHOOL



### SCHOOL # 4521 TARPON SPRINGS HIGH SCHOOL



## SCHOOL # 4581 TARPON SPRINGS MIDDLE SCHOOL



### SCHOOL # 4591 NEW HEIGHTS ELEMENTARY SCHOOL



## **SCHOOL # 4611** TYRONE MIDDLE SCHOOL



### SCHOOL # 4631 THURGOOD MARSHALL FUNDAMENT