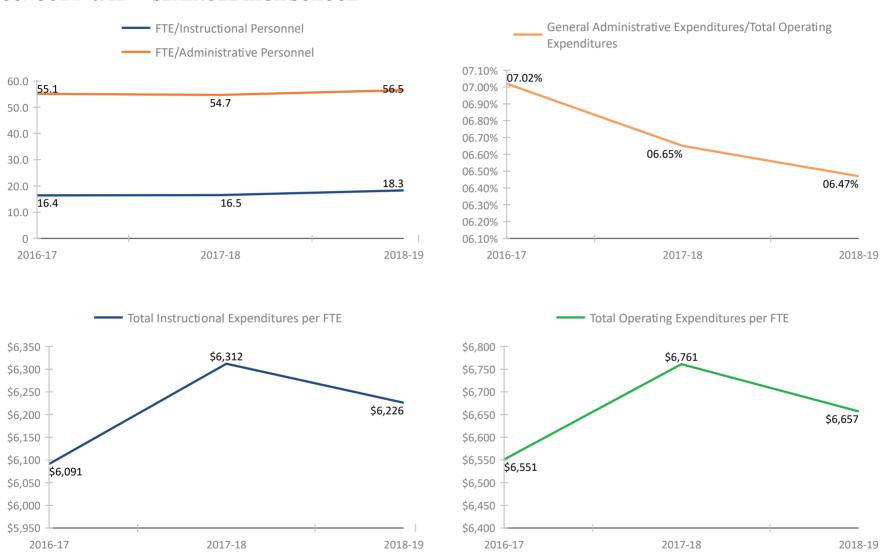

\*Historical data provided by the Florida Department of Education based on reporting submitted by various departments throughout the Pinellas County School District for the fiscal school years reflected. Please refer to the separate attachment provided by the Florida Department of Education (#5113 - Attachment - Definitions and Calculation Methodology) for detailed descriptions of each fiscal data item in this report.