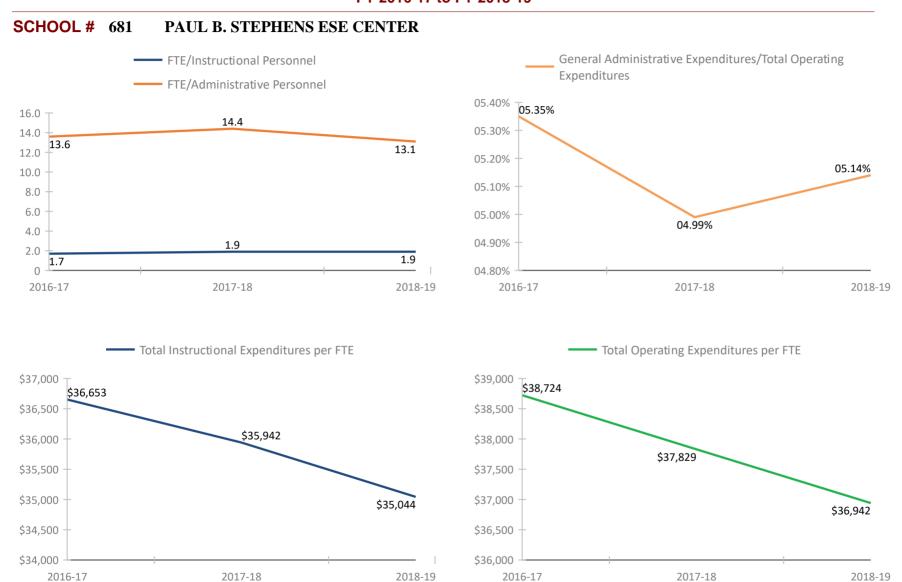

d. Please refer to the separate attachment provided by the Florida Department of Education (#5113 - Attachment - Definitions and Calculation Methodology) for detailed descriptions of each fiscal data item in this report.

2016-17

2017-18

2018-19

2018-19

2016-17

2017-18



#### SCHOOL # 131 BARDMOOR ELEMENTARY SCHOOL





#### SCHOOL # 151 BAUDER ELEMENTARY SCHOOL



#### SCHOOL # 161 BAY POINT ELEMENTARY SCHOOL





#### SCHOOL # 231 BAY VISTA FUNDAMENTAL ELEMENTARY SCHOOL





#### SCHOOL # 271 BEAR CREEK ELEMENTARY SCHOOL







#### SCHOOL # 371 BELLEAIR ELEMENTARY SCHOOL







### **SCHOOL # 431** BOCA CIEGA HIGH SCHOOL



### SCHOOL # 441 BROOKER CREEK ELEMENTARY SCHOOL



#### SCHOOL # 481 CAMPBELL PARK ELEMENTARY SCHOOL





### SCHOOL # 531 JOSEPH L. CARWISE MIDDLE SCHOOL







#### SCHOOL # 731 CLEARWATER FUNDAMENTAL MIDDLE SCHOOL





#### SCHOOL # 811 CROSS BAYOU ELEMENTARY SCHOOL



#### SCHOOL # 851 CURLEW CREEK ELEMENTARY SCHOOL





#### SCHOOL # 991 LEILA DAVIS ELEMENTARY SCHOOL



### SCHOOL # 1031 DIXIE M. HOLLINS HIGH SCHOOL









### SCHOOL # 1091 DUNEDIN HIGHLAND MIDDLE SCHOOL



#### SCHOOL # 1131 EISENHOWER ELEMENTARY SCHOOL



### **SCHOOL # 1211** FAIRMOUNT PARK ELEMENTARY SCHOOL



### SCHOOL # 1261 JOHN M. SEXTON ELEMENTARY SCHOOL



### SCHOOL # 1281 FITZGERALD MIDDLE SCHOOL



#### SCHOOL # 1331 FOREST LAKES ELEMENTARY SCHOOL



### **SCHOOL # 1341** FRONTIER ELEMENTARY SCHOOL



### **SCHOOL # 1361** FUGUITT ELEMENTARY SCHOOL



### SCHOOL # 1421 LYNCH ELEMENTARY SCHOOL



#### SCHOOL # 1471 PERKINS ELEMENTARY SCHOOL



#### SCHOOL #