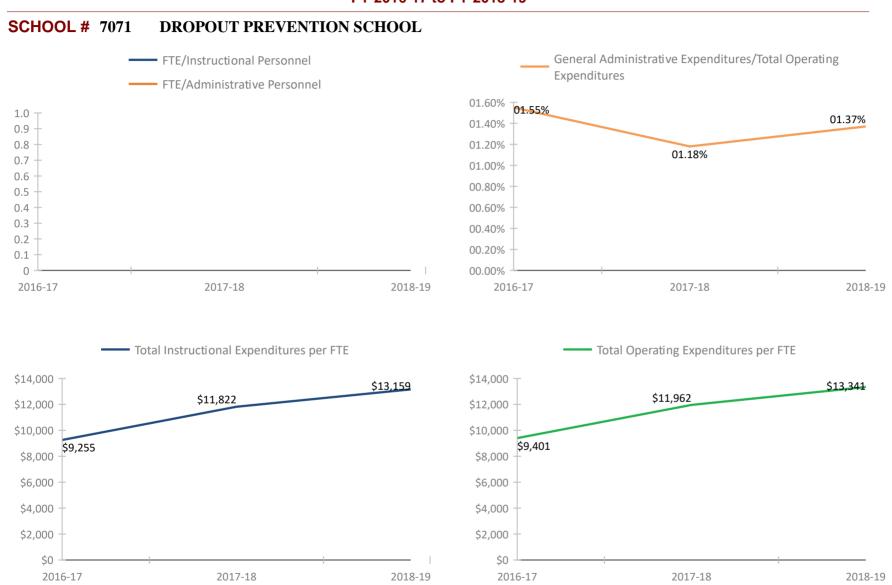

s and Calculation Methodology) for detailed descriptions of each fiscal data item in this report.

2018-19

\$5,881

2017-18

2016-17

\$5,850 \$5,800

\$5,750 \$5,700 \$6.301

2017-18

2018-19

\$6,200

\$6.100

2016-17

### SCHOOL # 6251 SOUTHERN OAK ELEMENTARY SCHOOL



### SCHOOL # 6261 CYPRESS WOODS ELEMENTARY SCHOOL



### SCHOOL # 6271 SUTHERLAND ELEMENTARY SCHOOL



### SCHOOL # 6281 LAKE ST. GEORGE ELEMENTARY SCHOOL



### SCHOOL # 6311 GULF BEACHES ELEMENTARY MAGNET SCHOOL



### SCHOOL # 6361 KINGS HIGHWAY ELEMENTARY MAGNET SCHOOL



## SCHOOL # 6371 PINELLAS GULF COAST ACADEMY



## SCHOOL # 6391 EAST LAKE MIDDLE SCHOOL ACADEMY OF ENGINEERING





## **SCHOOL # 7006** PINELLAS VIRTUAL INSTRUCTION (COURSE OFFERINGS)



### **SCHOOL # 7021** EXTENDED TRANSITION COUNTYWIDE















## SCHOOL # 7131 ACADEMIE DA VINCI CHARTER SCHOOL





### SCHOOL # 7171 PINELLAS PREPARATORY ACADEMY



### SCHOOL # 7181 PLATO ACADEMY CLEARWATER



## SCHOOL # 7191 ST. PETERSBURG COLLEGIATE HIGH SCHOOL



### SCHOOL # 7201 ALFRED ADLER ELEMENTARY SCHOOL



### SCHOOL # 7271 PINELLAS PRIMARY ACADEMY



### SCHOOL # 7281 PLATO ACADEMY PALM HARBOR CHARTER SCHOOL



### SCHOOL # 7291 PINELLAS ACADEMY OF MATH AND SCIENCE



## SCHOOL # 7331 DISCOVERY ACADEMY OF SCIENCE



#### SCHOOL # 7381 PLATO ACADEMY LARGO CHARTER SCHOOL





#### SCHOOL # 7491 PINELLAS MYCROSCHOOL OF INTEGRATED ACADEMICS AND TECHNOLOGIES (MYCROS



#### SCHOOL # 7581 PLATO ACADEMY CHARTER SCHOOL TARPON SPRINGS



#### SCHOOL # 7681 PLATO ACADEMY OF ST.PETERSBURG



#### **SCHOOL # 7731** ENTERPRISE CHARTER HIGH