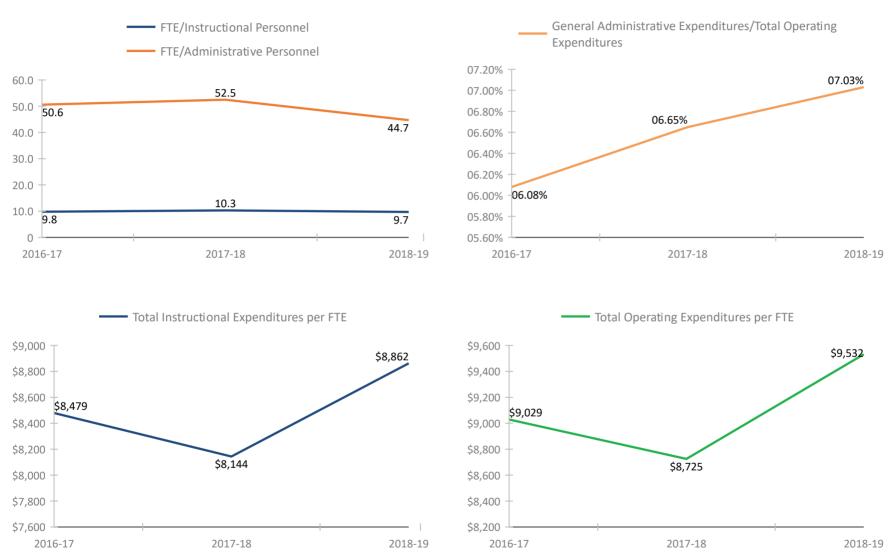

ENTAL MIDDLE SCHOOL





#### SCHOOL # 811 CROSS BAYOU ELEMENTARY SCHOOL



#### SCHOOL # 851 CURLEW CREEK ELEMENTARY SCHOOL





#### SCHOOL # 991 LEILA DAVIS ELEMENTARY SCHOOL



### SCHOOL # 1031 DIXIE M. HOLLINS HIGH SCHOOL









### SCHOOL # 1091 DUNEDIN HIGHLAND MIDDLE SCHOOL



#### SCHOOL # 1131 EISENHOWER ELEMENTARY SCHOOL



### **SCHOOL # 1211** FAIRMOUNT PARK ELEMENTARY SCHOOL



### SCHOOL # 1261 JOHN M. SEXTON ELEMENTARY SCHOOL



### SCHOOL # 1281 FITZGERALD MIDDLE SCHOOL



#### SCHOOL # 1331 FOREST LAKES ELEMENTARY SCHOOL



### **SCHOOL # 1341** FRONTIER ELEMENTARY SCHOOL



### **SCHOOL # 1361** FUGUITT ELEMENTARY SCHOOL



### SCHOOL # 1421 LYNCH ELEMENTARY SCHOOL



#### SCHOOL # 1471 PERKINS ELEMENTARY SCHOOL



#### SCHOOL # 1481 GARRISON-JONES ELEMENTARY SCHOOL





### SCHOOL # 1691 GULFPORT MONTESSOURI ELEMENTARY SCHOOL



#### SCHOOL # 1781 HIGHLAND LAKES ELEMENTARY SCHOOL



### SCHOOL # 1801 CALVIN A. HUNSINGER SCHOOL



### **SCHOOL # 1811** HIGH POINT ELEMENTARY SCHOOL



### SCHOOL # 1821 DOUGLAS L. JAMERSON JR. ELEMENTARY



#### SCHOOL # 1961 LAKEVIEW FUNDAMENTAL ELEMENTARY



#### SCHOOL # 2021 LAKEWOOD ELEMENTARY SCHOOL







#### SCHOOL # 2141 LEALMAN AVENUE ELEMENTARY SCHOOL



#### SCHOOL # 2151 LEALMAN INNOVATION ACADEMY



#### **SCHOOL # 2261** MADEIRA BEACH FUNDAMENTAL K-8







### SCHOOL # 2301 MCMULLEN-BOOTH ELEMENTARY SCHOOL



### SCHOOL # 2321 MEADOWLAWN MIDDLE SCHOOL



#### SCHOOL # 2371 MELROSE ELEMENTARY SCHOOL





#### SCHOOL # 2431 MILDRED HELMS ELEMENTARY SCHOOL





### SCHOOL # 2531 MOUNT VERNON ELEMENTARY SCHO