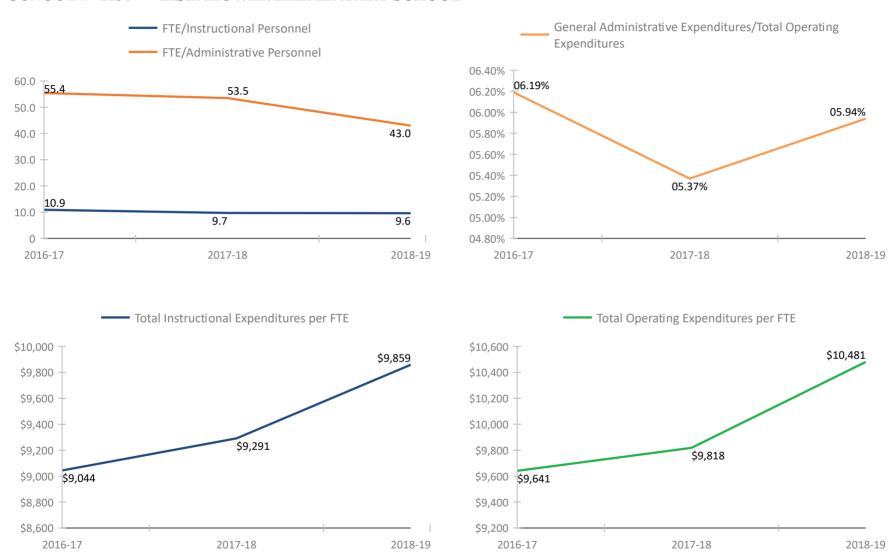

\*Historical data provided by the Florida Department of Education based on reporting submitted by various departments throughout the Pinellas County School District for the fiscal school years reflected. Please refer to the separate attachment provided by the Florida Department of Education (#5113 - Attachment - Definitions and Calculation Methodology) for detailed descriptions of each fiscal data item in this report.