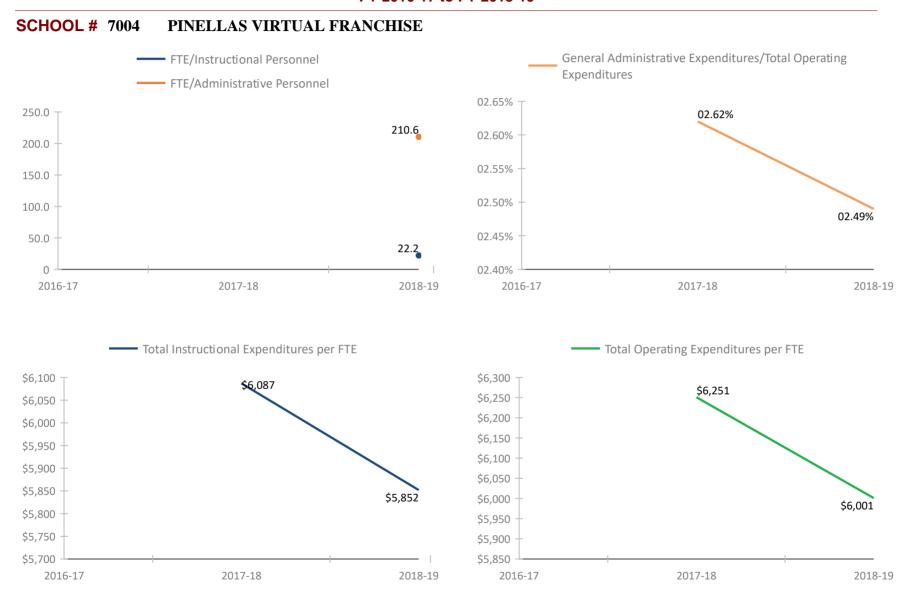

rs reflected. Please refer to the separate attachment provided by the Florida Department of Education (#5113 - Attachment - Definitions and Calculation Methodology) for detailed descriptions of each fiscal data item in this report.

2018-19

\$5,881

2017-18

2016-17

\$5,850 \$5,800

\$5,750 \$5,700 \$6.301

2017-18

2018-19

\$6,200

\$6.100

2016-17

### SCHOOL # 6251 SOUTHERN OAK ELEMENTARY SCHOOL



### SCHOOL # 6261 CYPRESS WOODS ELEMENTARY SCHOOL



### SCHOOL # 6271 SUTHERLAND ELEMENTARY SCHOOL



### SCHOOL # 6281 LAKE ST. GEORGE ELEMENTARY SCHOOL



### SCHOOL # 6311 GULF BEACHES ELEMENTARY MAGNET SCHOOL



### SCHOOL # 6361 KINGS HIGHWAY ELEMENTARY MAGNET SCHOOL



## SCHOOL # 6371 PINELLAS GULF COAST ACADEMY



## SCHOOL # 6391 EAST LAKE MIDDLE SCHOOL ACADEMY OF ENGINEERING





## **SCHOOL # 7006** PINELLAS VIRTUAL INSTRUCTION (COURSE OFFERINGS)



### **SCHOOL # 7021** EXTENDED TRANSITION COUNTYWIDE















## SCHOOL # 7131 ACADEMIE DA VINCI CHARTER SCHOOL





### SCHOOL # 7171 PINELLAS PREPARATORY ACADEMY



### SCHOOL # 7181 PLATO ACADEMY CLEARWATER



## SCHOOL # 7191 ST. PETERSBURG COLLEGIATE HIGH SCHOOL



### SCHOOL # 7201 ALFRED ADLER ELEMENTARY SCHOOL



### SCHOOL # 7271 PINELLAS PRIMARY ACADEMY



### SCHOOL # 7281 PLATO ACADEMY PALM HARBOR CHARTER SCHOOL



### SCHOOL # 7291 PINELLAS ACADEMY OF MATH AND SCIENCE



## SCHOOL # 7331 DISCOVERY ACADEMY OF SCIENCE



#### SCHOOL # 7381 PLATO ACADEMY LARGO CHARTER SCHOOL





#### SCHOOL # 7491 PINELLAS MYCROSCHOOL OF INTEGRATED ACADEMICS AND TECHNOLOGIES (MYCROS



#### SCHOOL # 7581 PLATO ACADEM