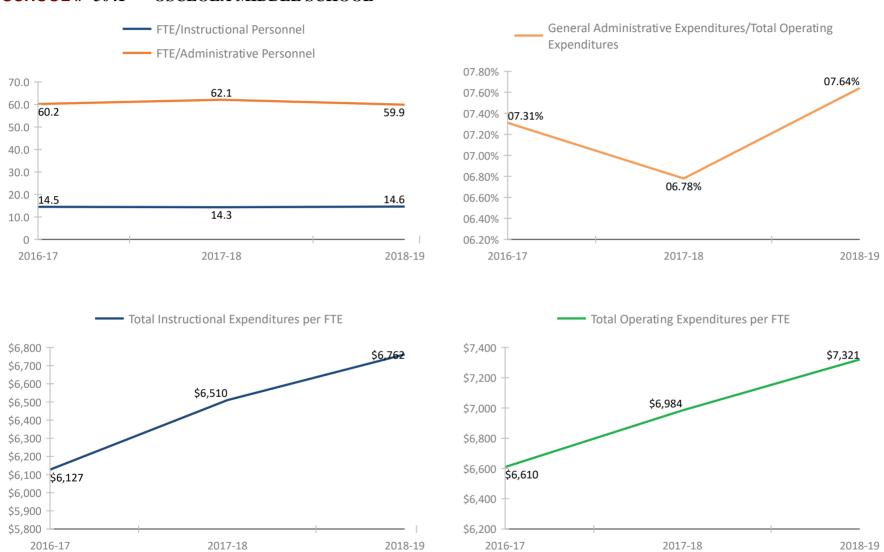

# **SCHOOL # 2261** MADEIRA BEACH FUNDAMENTAL K-8







### SCHOOL # 2301 MCMULLEN-BOOTH ELEMENTARY SCHOOL



### SCHOOL # 2321 MEADOWLAWN MIDDLE SCHOOL



#### SCHOOL # 2371 MELROSE ELEMENTARY SCHOOL





#### SCHOOL # 2431 MILDRED HELMS ELEMENTARY SCHOOL





### SCHOOL # 2531 MOUNT VERNON ELEMENTARY SCHOOL



#### SCHOOL # 2581 NINA HARRIS ESE CENTER







#### SCHOOL # 2691 NORTH SHORE ELEMENTARY SCHOOL



#### SCHOOL # 2791 NORTHWEST ELEMENTARY SCHOOL



### SCHOOL # 2821 PINELLAS SECONDARY SCHOOL



### **SCHOOL # 2861** OAK GROVE MIDDLE SCHOOL



#### SCHOOL # 2921 OAKHURST ELEMENTARY SCHOOL



#### SCHOOL # 2961 OLDSMAR ELEMENTARY SCHOOL



#### SCHOOL # 3021 ORANGE GROVE ELEMENTARY SCHOOL



#### SCHOOL # 3031 OSCEOLA FUNDAMENTAL HIGH



### SCHOOL # 3041 OSCEOLA MIDDLE SCHOOL



#### SCHOOL # 3071 OZONA ELEMENTARY SCHOOL



#### SCHOOL # 3131 CURTIS FUNDAMENTAL ELEMENTARY



### SCHOOL # 3191 PALM HARBOR MIDDLE SCHOOL



### SCHOOL # 3231 RICHARD L. SANDERS SCHOOL



### SCHOOL # 3281 PASADENA FUNDAMENTAL ELEMENTARY SCHOOL



#### **SCHOOL # 3341** CLEARWATER INTERMEDIATE



#### SCHOOL # 3361 PINELLAS CENTRAL ELEMENTARY SCHOOL



### SCHOOL # 3371 RICHARD O JACOBSON TECHNICAL HIGH SCHOOL AT SEMINOLE



### SCHOOL # 3391 PINELLAS PARK ELEMENTARY SCHOOL



#### SCHOOL # 3411 PINELLAS PARK MIDDLE SCHOOL



### SCHOOL # 3421 PINELLAS PARK HIGH SCHOOL



#### SCHOOL # 3431 PLUMB ELEMENTARY SCHOOL



### SCHOOL # 3461 PONCE DE LEON ELEMENTARY SCHOOL



### **SCHOOL # 3511** RIDGECREST ELEMENTARY SCHOOL



### SCHOOL # 3731 SAFETY HARBOR ELEMENTARY SCHOOL



### SCHOO