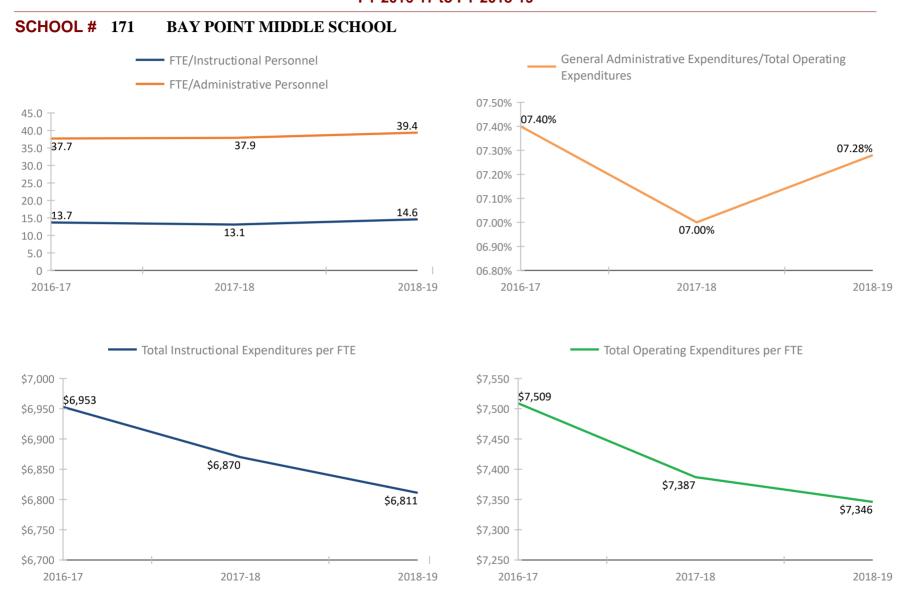

\*Historical data provided by the Florida Department of Education based on reporting submitted by various departments throughout the Pinellas County School District for the fiscal school years reflected. Please refer to the separate attachment provided by the Florida Department of Education (#5113 - Attachment - Definitions and Calculation Methodology) for detailed descriptions of each fiscal data item in this report.

2016-17

2017-18

2018-19

2018-19

2016-17

2017-18



#### SCHOOL # 131 BARDMOOR ELEMENTARY SCHOOL





#### SCHOOL # 151 BAUDER ELEMENTARY SCHOOL



#### SCHOOL # 161 BAY POINT ELEMENTARY SCHOOL





#### SCHOOL # 231 BAY VISTA FUNDAMENTAL ELEMENTARY SCHOOL





#### SCHOOL # 271 BEAR CREEK ELEMENTARY SCHOOL







#### SCHOOL # 371 BELLEAIR ELEMENTARY SCHOOL







### **SCHOOL # 431** BOCA CIEGA HIGH SCHOOL



### SCHOOL # 441 BROOKER CREEK ELEMENTARY SCHOOL



#### SCHOOL # 481 CAMPBELL PARK ELEMENTARY SCHOOL





### SCHOOL # 531 JOSEPH L. CARWISE MIDDLE SCHOOL







#### SCHOOL # 731 CLEARWATER FUNDAMENTAL MIDDLE SCHOOL





#### SCHOOL # 811 CROSS BAYOU ELEMENTARY SCHOOL



#### SCHOOL # 851 CURLEW CREEK ELEMENTARY SCHOOL





#### SCHOOL # 991 LEILA DAVIS ELEMENTARY SCHOOL



### SCHOOL # 1031 DIXIE M. HOLLINS HIGH SCHOOL









### SCHOOL # 1091 DUNEDIN HIGHLAND MIDDLE SCHOOL



#### SCHOOL # 1131 EISENHOWER ELEMENTARY SCHOOL



### **SCHOOL # 1211** FAIRMOUNT PARK ELEMENT