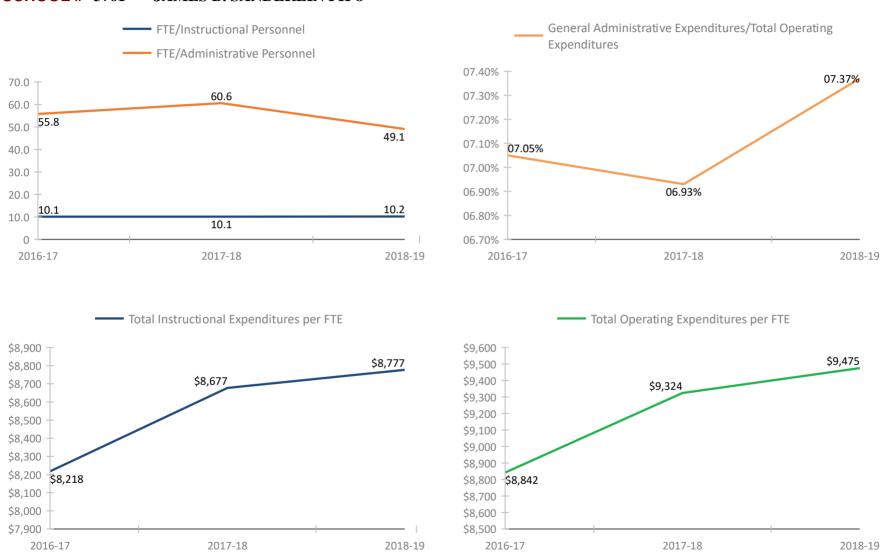

CHOOL



### SCHOOL # 3231 RICHARD L. SANDERS SCHOOL



### SCHOOL # 3281 PASADENA FUNDAMENTAL ELEMENTARY SCHOOL



#### **SCHOOL # 3341** CLEARWATER INTERMEDIATE



#### SCHOOL # 3361 PINELLAS CENTRAL ELEMENTARY SCHOOL



### SCHOOL # 3371 RICHARD O JACOBSON TECHNICAL HIGH SCHOOL AT SEMINOLE



### SCHOOL # 3391 PINELLAS PARK ELEMENTARY SCHOOL



#### SCHOOL # 3411 PINELLAS PARK MIDDLE SCHOOL



### SCHOOL # 3421 PINELLAS PARK HIGH SCHOOL



#### SCHOOL # 3431 PLUMB ELEMENTARY SCHOOL



### SCHOOL # 3461 PONCE DE LEON ELEMENTARY SCHOOL



### **SCHOOL # 3511** RIDGECREST ELEMENTARY SCHOOL



### SCHOOL # 3731 SAFETY HARBOR ELEMENTARY SCHOOL



### SCHOOL # 3741 SAFETY HARBOR MIDDLE SCHOOL



#### SCHOOL # 3751 SAWGRASS LAKE ELEMENTARY SCHOOL



#### SCHOOL # 3761 JAMES B. SANDERLIN PK-8



### SCHOOL # 3781 ST. PETERSBURG HIGH SCHOOL



#### SCHOOL # 3851 SAN JOSE ELEMENTARY SCHOOL



#### SCHOOL # 3871 SANDY LANE ELEMENTARY SCHOOL



#### SCHOOL # 3911 SEMINOLE ELEMENTARY SCHOOL



### **SCHOOL # 3921** SEMINOLE HIGH SCHOOL



### **SCHOOL # 3931** SEMINOLE MIDDLE SCHOOL



#### SCHOOL # 3961 SEVENTY-FOURTH ST. ELEMENTARY



#### SCHOOL # 4021 SHORE ACRES ELEMENTARY SCHOOL







### SCHOOL # 4121 SKYCREST ELEMENTARY SCHOOL



### **SCHOOL # 4171** SKYVIEW ELEMENTARY SCHOOL



#### SCHOOL # 4331 STARKEY ELEMENTARY SCHOOL



### **SCHOOL # 4351** MARJORIE KINNAN RAWLINGS ELEM



### SCHOOL # 4381 SUNSET HILLS ELEMENTARY SCHOOL



#### SCHOOL # 4491 TARPON SPRINGS ELEMENTARY SCHOOL



### SCHOOL # 4521 TARPON SPRINGS HIGH SCHOOL



## SCHOOL # 4581 TARPON SPRINGS MIDDLE SCH