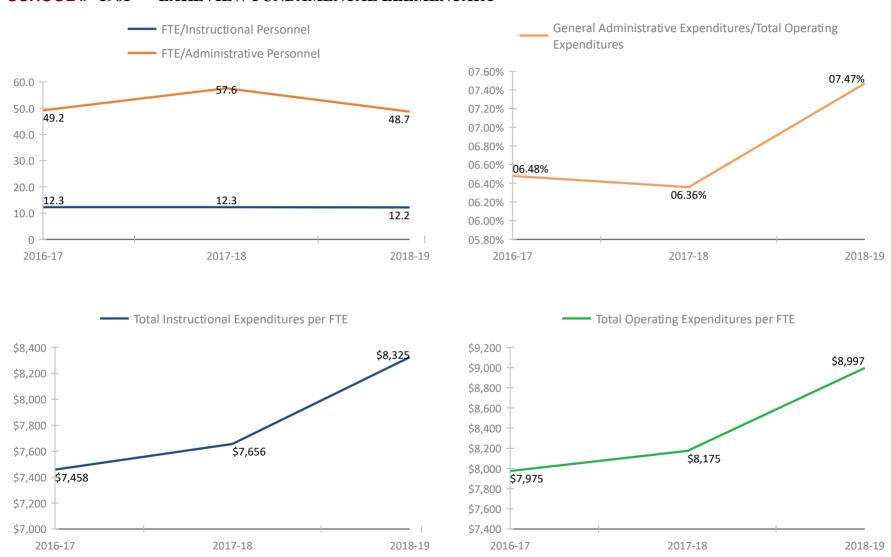

SCHOOL



### **SCHOOL # 1211** FAIRMOUNT PARK ELEMENTARY SCHOOL



### SCHOOL # 1261 JOHN M. SEXTON ELEMENTARY SCHOOL



### SCHOOL # 1281 FITZGERALD MIDDLE SCHOOL



#### SCHOOL # 1331 FOREST LAKES ELEMENTARY SCHOOL



### **SCHOOL # 1341** FRONTIER ELEMENTARY SCHOOL



### **SCHOOL # 1361** FUGUITT ELEMENTARY SCHOOL



### SCHOOL # 1421 LYNCH ELEMENTARY SCHOOL



#### SCHOOL # 1471 PERKINS ELEMENTARY SCHOOL



#### SCHOOL # 1481 GARRISON-JONES ELEMENTARY SCHOOL





### SCHOOL # 1691 GULFPORT MONTESSOURI ELEMENTARY SCHOOL



#### SCHOOL # 1781 HIGHLAND LAKES ELEMENTARY SCHOOL



### SCHOOL # 1801 CALVIN A. HUNSINGER SCHOOL



### **SCHOOL # 1811** HIGH POINT ELEMENTARY SCHOOL



### SCHOOL # 1821 DOUGLAS L. JAMERSON JR. ELEMENTARY



#### SCHOOL # 1961 LAKEVIEW FUNDAMENTAL ELEMENTARY



#### SCHOOL # 2021 LAKEWOOD ELEMENTARY SCHOOL







#### SCHOOL # 2141 LEALMAN AVENUE ELEMENTARY SCHOOL



#### SCHOOL # 2151 LEALMAN INNOVATION ACADEMY



#### **SCHOOL # 2261** MADEIRA BEACH FUNDAMENTAL K-8







### SCHOOL # 2301 MCMULLEN-BOOTH ELEMENTARY SCHOOL



### SCHOOL # 2321 MEADOWLAWN MIDDLE SCHOOL



#### SCHOOL # 2371 MELROSE ELEMENTARY SCHOOL





#### SCHOOL # 2431 MILDRED HELMS ELEMENTARY SCHOOL





### SCHOOL # 2531 MOUNT VERNON ELEMENTARY SCHOOL



#### SCHOOL # 2581 NINA HARRIS ESE CENTER







#### SCHOOL # 2691 NORTH SHORE ELEMENTARY SCHOOL



#### SCHOOL # 2791 NORTHWEST ELEMENTARY SCHOOL



### SCHOOL # 2821 PINELLAS SECONDARY SCHOOL



### **SCHOOL # 2861** OAK GROVE MIDDLE SCHOOL



#### SCHOOL # 2921 OAKHURST ELEMENTARY SCHOOL



#### SCHOOL # 2961 OLDSMAR