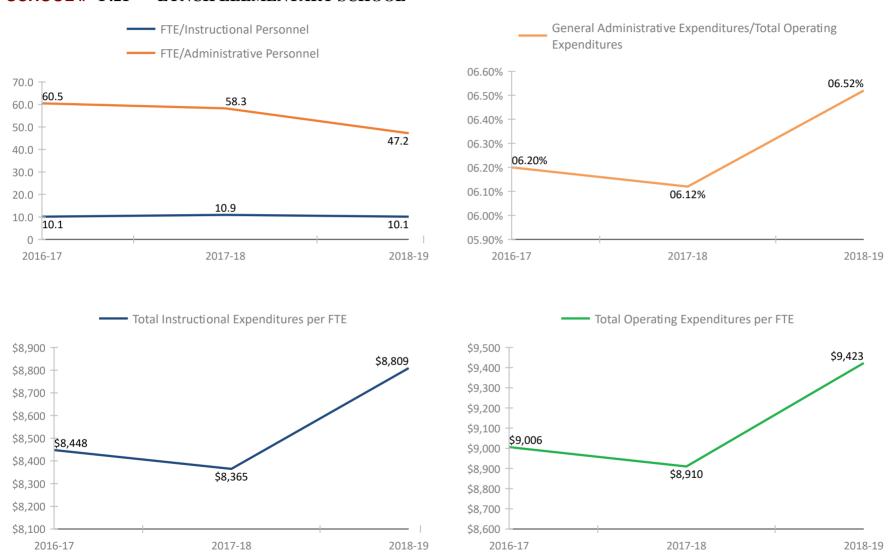

#### SCHOOL # 231 BAY VISTA FUNDAMENTAL ELEMENTARY SCHOOL

\*Historical data provided by the Florida Department of Education based on reporting submitted by various departments throughout the Pinellas County School District for the fiscal school years reflected. Please refer to the separate attachment provided by the Florida Department of Education (#5113 - Attachment - Definitions and Calculation Methodology) for detailed descriptions of each fiscal data item in this report.