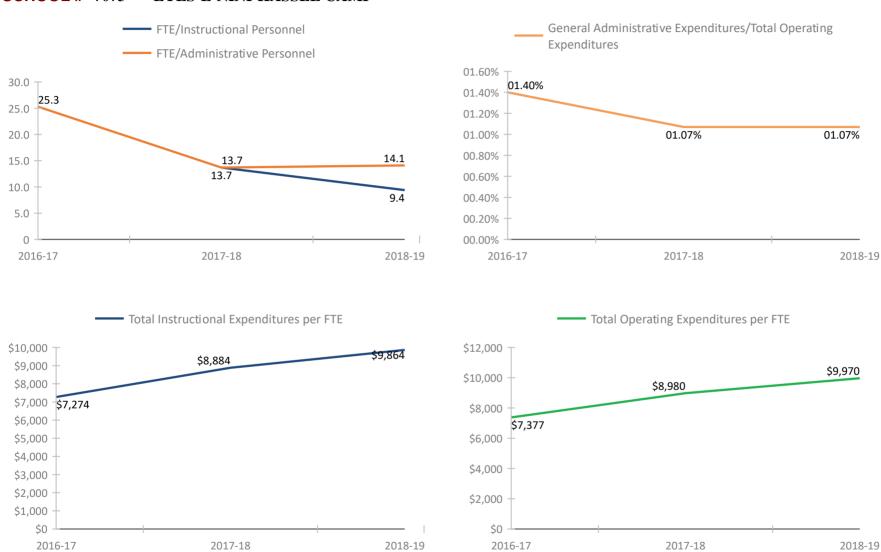

\*Historical data provided by the Florida Department of Education based on reporting submitted by various departments throughout the Pinellas County School District for the fiscal school years reflected. Please refer to the separate attachment provided by the Florida Department of Education (#5113 - Attachment - Definitions and Calculation Methodology) for detailed descriptions of each fiscal data item in this report.