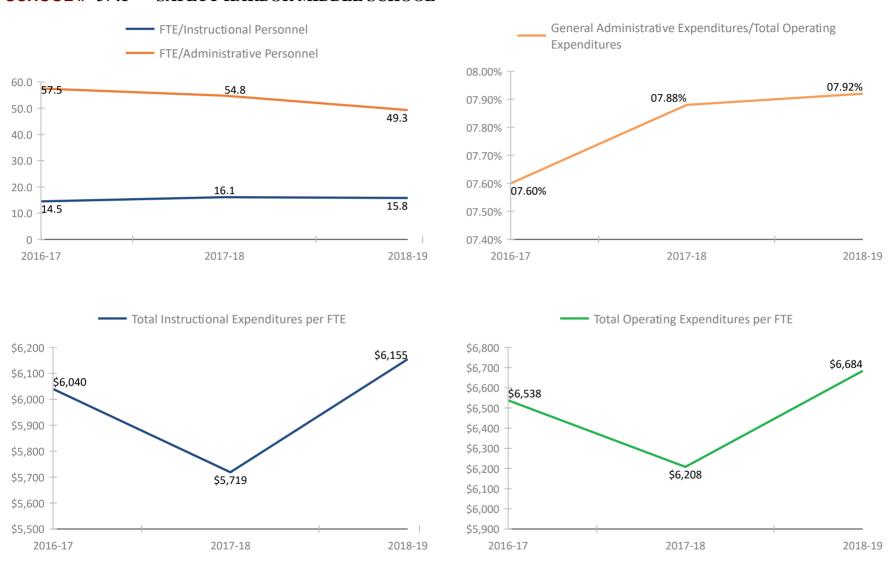

SCHOOL



#### SCHOOL # 3131 CURTIS FUNDAMENTAL ELEMENTARY



### SCHOOL # 3191 PALM HARBOR MIDDLE SCHOOL



### SCHOOL # 3231 RICHARD L. SANDERS SCHOOL



### SCHOOL # 3281 PASADENA FUNDAMENTAL ELEMENTARY SCHOOL



#### **SCHOOL # 3341** CLEARWATER INTERMEDIATE



#### SCHOOL # 3361 PINELLAS CENTRAL ELEMENTARY SCHOOL



### SCHOOL # 3371 RICHARD O JACOBSON TECHNICAL HIGH SCHOOL AT SEMINOLE



### SCHOOL # 3391 PINELLAS PARK ELEMENTARY SCHOOL



#### SCHOOL # 3411 PINELLAS PARK MIDDLE SCHOOL



### SCHOOL # 3421 PINELLAS PARK HIGH SCHOOL



#### SCHOOL # 3431 PLUMB ELEMENTARY SCHOOL



### SCHOOL # 3461 PONCE DE LEON ELEMENTARY SCHOOL



### **SCHOOL # 3511** RIDGECREST ELEMENTARY SCHOOL



### SCHOOL # 3731 SAFETY HARBOR ELEMENTARY SCHOOL



### SCHOOL # 3741 SAFETY HARBOR MIDDLE SCHOOL



#### SCHOOL # 3751 SAWGRASS LAKE ELEMENTARY SCHOOL



#### SCHOOL # 3761 JAMES B. SANDERLIN PK-8



### SCHOOL # 3781 ST. PETERSBURG HIGH SCHOOL



#### SCHOOL # 3851 SAN JOSE ELEMENTARY SCHOOL



#### SCHOOL # 3871 SANDY LANE ELEMENTARY SCHOOL



#### SCHOOL # 3911 SEMINOLE ELEMENTARY SCHOOL



### **SCHOOL # 3921** SEMINOLE HIGH SCHOOL



### **SCHOOL # 3931** SEMINOLE MIDDLE SCHOOL



#### SCHOOL # 3961 SEVENTY-FOURTH ST. ELEMENTARY



#### SCHOOL # 4021 SHORE ACRES ELEMENTARY SCHOOL







### SCHOOL # 4121 SKYCREST ELEMENTARY SCHOOL



### **SCHOOL # 4171** SKYVIEW ELEMENTARY SCHOOL



#### SCHOOL # 4331 STARKEY ELEMENTARY SCHOOL



### **SCHOOL # 4351** MARJORIE KINNAN RAWLINGS ELEM



### SCHOOL # 4381 SUNSET HILLS ELEMENTARY SCHOOL



#### SCHOOL # 4491 TARPON SPRINGS ELEMENTARY