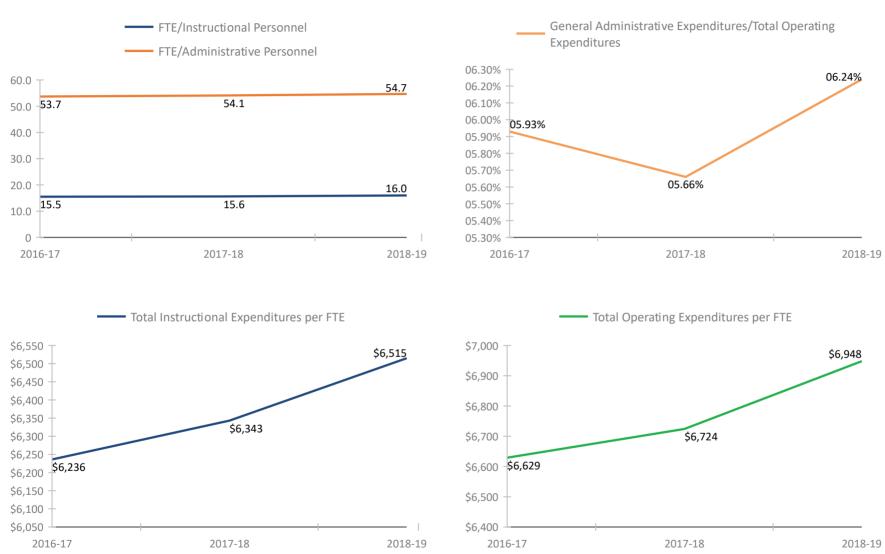

\*Historical data provided by the Florida Department of Education based on reporting submitted by various departments throughout the Pinellas County School District for the fiscal school years reflected. Please refer to the separate attachment provided by the Florida Department of Education (#5113 - Attachment - Definitions and Calculation Methodology) for detailed descriptions of each fiscal data item in this report.