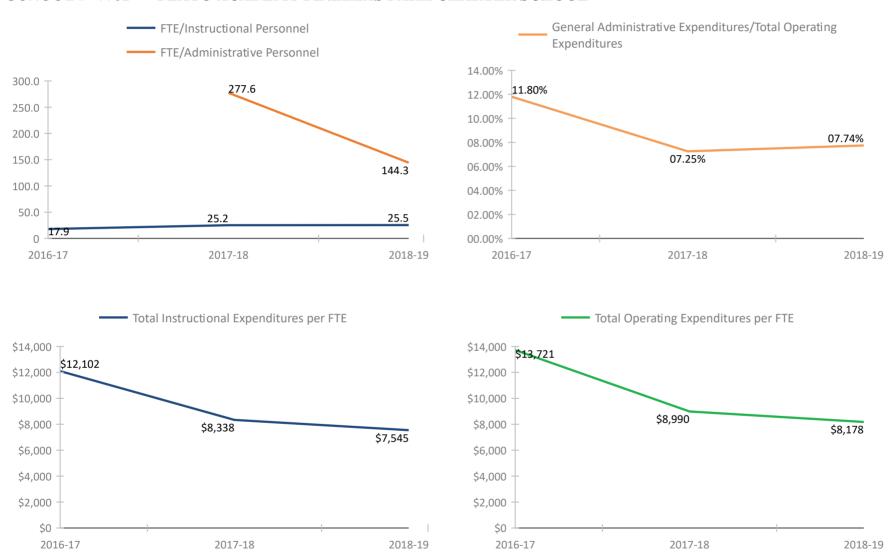

\*Historical data provided by the Florida Department of Education based on reporting submitted by various departments throughout the Pinellas County School District for the fiscal school years reflected. Please refer to the separate attachment provided by the Florida Department of Education (#5113 - Attachment - Definitions and Calculation Methodology) for detailed descriptions of each fiscal data item in this report.