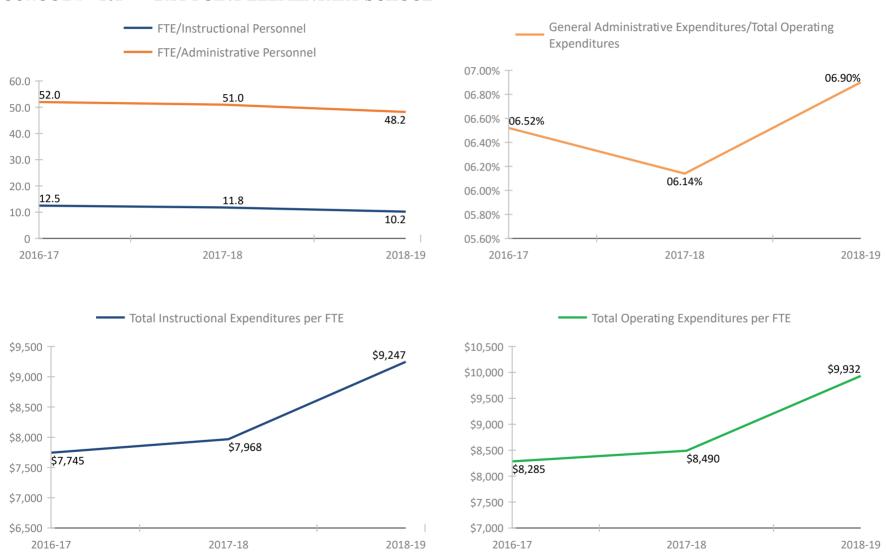

\*Historical data provided by the Florida Department of Education based on reporting submitted by various departments throughout the Pinellas County School District for the fiscal school years reflected. Please refer to the separate attachment provided by the Florida Department of Education (#5113 - Attachment - Definitions and Calculation Methodology) for detailed descriptions of each fiscal data item in this report.