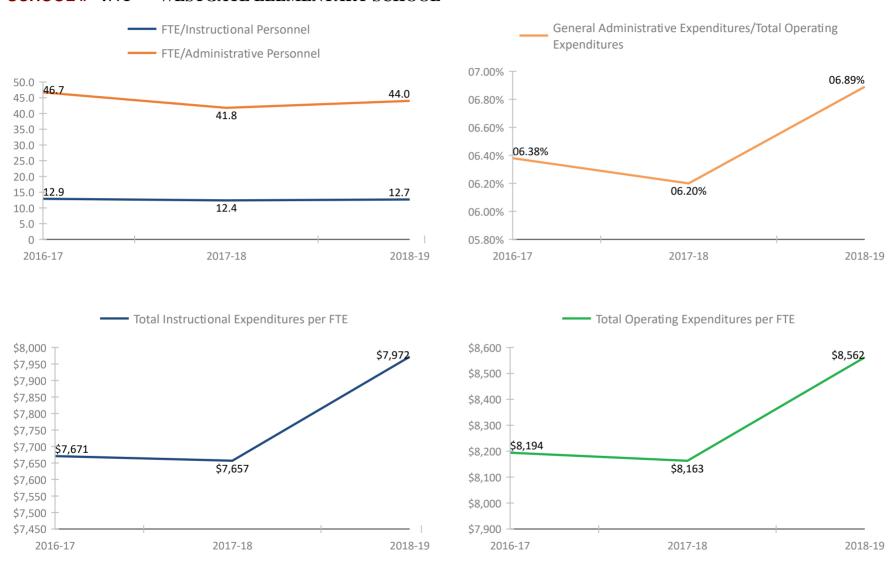

# 3961 SEVENTY-FOURTH ST. ELEMENTARY



#### SCHOOL # 4021 SHORE ACRES ELEMENTARY SCHOOL







### SCHOOL # 4121 SKYCREST ELEMENTARY SCHOOL



### **SCHOOL # 4171** SKYVIEW ELEMENTARY SCHOOL



#### SCHOOL # 4331 STARKEY ELEMENTARY SCHOOL



### **SCHOOL # 4351** MARJORIE KINNAN RAWLINGS ELEM



### SCHOOL # 4381 SUNSET HILLS ELEMENTARY SCHOOL



#### SCHOOL # 4491 TARPON SPRINGS ELEMENTARY SCHOOL



### SCHOOL # 4521 TARPON SPRINGS HIGH SCHOOL



## SCHOOL # 4581 TARPON SPRINGS MIDDLE SCHOOL



### SCHOOL # 4591 NEW HEIGHTS ELEMENTARY SCHOOL



## **SCHOOL # 4611** TYRONE MIDDLE SCHOOL



### SCHOOL # 4631 THURGOOD MARSHALL FUNDAMENTAL



### SCHOOL # 4661 TARPON SPRINGS FUNDAMENTAL ELE







### SCHOOL # 4701 WALSINGHAM ELEMENTARY SCHOOL



## SCHOOL # 4771 WESTGATE ELEMENTARY SCHOOL



### SCHOOL # 4931 WOODLAWN ELEMENTARY SCHOOL





\*Historical data provided by the Florida Department of Education based on reporting submitted by various departments throughout the Pinellas County School District for the fiscal school years reflected. Please refer to the separate attachment provided by the Florida Department of Education (#5113 - Attachment - Definitions and Calculation Methodology) for detailed descriptions of each fiscal data item in this report.

2018-19

\$5,881

2017-18

2016-17

\$5,850 \$5,800

\$5,750 \$5,700 \$6.301

2017-18

2018-19

\$6,200

\$6.100

2016-17

### SCHOOL # 6251 SOUTHERN OAK ELEMENTARY SCHOOL



### SCHOOL # 6261 CYPRESS WOODS ELEMENTARY SCHOOL



### SCHOOL # 6271 SUTHERLAND ELEMENTARY SCHOOL



### SCHOOL # 6281 LAKE ST. GEORGE ELEMENTARY SC