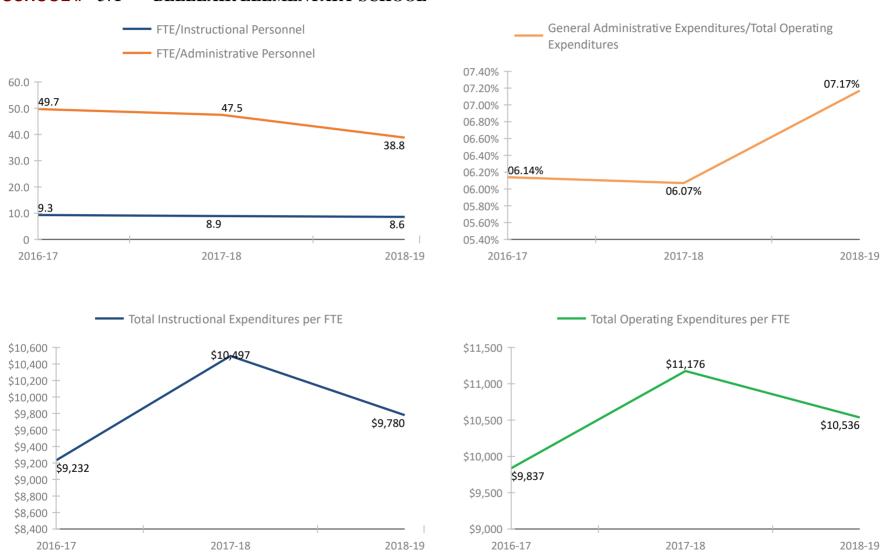

\*Historical data provided by the Florida Department of Education based on reporting submitted by various departments throughout the Pinellas County School District for the fiscal school years reflected. Please refer to the separate attachment provided by the Florida Department of Education (#5113 - Attachment - Definitions and Calculation Methodology) for detailed descriptions of each fiscal data item in this report.

2016-17

2017-18

2018-19

2018-19

2016-17

2017-18



#### SCHOOL # 131 BARDMOOR ELEMENTARY SCHOOL





#### SCHOOL # 151 BAUDER ELEMENTARY SCHOOL



#### SCHOOL # 161 BAY POINT ELEMENTARY SCHOOL





#### SCHOOL # 231 BAY VISTA FUNDAMENTAL ELEMENTARY SCHOOL





#### SCHOOL # 271 BEAR CREEK ELEMENTARY SCHOOL







#### SCHOOL # 371 BELLEAIR ELEMENTARY SCHOOL







### **SCHOOL # 431** BOCA CIEGA HIGH SCHOOL



### SCHOOL # 441 BROOKER CREEK ELEMENTARY SCHOOL



#### SCHOOL # 481 CAMPBELL PARK ELEMENTARY SCHOOL





### SCHOOL # 531 JOSEPH L. CARWISE MIDDLE SCHOOL







#### SCHOOL # 731 CLEARWATER FUNDAMENTAL MIDDLE SCHOOL





#### SCHOOL # 811 CROSS BAYOU ELEMENTARY SCHOOL



#### SCHOOL # 851 CURLEW CREEK ELEMENTARY SCHOOL





#### SCHOOL # 991 LEILA DAVIS ELEMENTARY SCHOOL



### SCHOOL # 1031 DIXIE M. HOLLINS HIGH SCHOOL









### SCHOOL # 1091 DUNEDIN HIGHLAND MIDDLE SCHOOL



#### SCHOOL # 1131 EISENHOWER ELEMENTARY SCHOOL



### **SCHOOL # 1211** FAIRMOUNT PARK ELEMENTARY SCHOOL



### SCHOOL # 1261 JOHN M. SEXTON ELEMENTARY SCHOOL



### SCHOOL # 1281 FITZGERALD MIDDLE SCHOOL



#### SCHOOL # 1331 FOREST LAKES ELEMENTARY SCHOOL