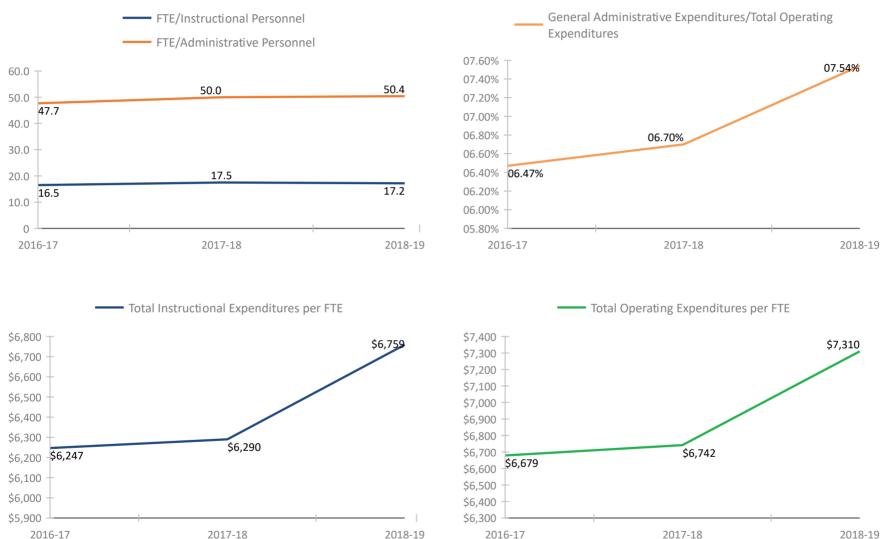

SCHOOL



#### SCHOOL # 1781 HIGHLAND LAKES ELEMENTARY SCHOOL



### SCHOOL # 1801 CALVIN A. HUNSINGER SCHOOL



### **SCHOOL # 1811** HIGH POINT ELEMENTARY SCHOOL



### SCHOOL # 1821 DOUGLAS L. JAMERSON JR. ELEMENTARY



#### SCHOOL # 1961 LAKEVIEW FUNDAMENTAL ELEMENTARY



#### SCHOOL # 2021 LAKEWOOD ELEMENTARY SCHOOL







#### SCHOOL # 2141 LEALMAN AVENUE ELEMENTARY SCHOOL



#### SCHOOL # 2151 LEALMAN INNOVATION ACADEMY



#### **SCHOOL # 2261** MADEIRA BEACH FUNDAMENTAL K-8







### SCHOOL # 2301 MCMULLEN-BOOTH ELEMENTARY SCHOOL



### SCHOOL # 2321 MEADOWLAWN MIDDLE SCHOOL



#### SCHOOL # 2371 MELROSE ELEMENTARY SCHOOL





#### SCHOOL # 2431 MILDRED HELMS ELEMENTARY SCHOOL





### SCHOOL # 2531 MOUNT VERNON ELEMENTARY SCHOOL



#### SCHOOL # 2581 NINA HARRIS ESE CENTER







#### SCHOOL # 2691 NORTH SHORE ELEMENTARY SCHOOL



#### SCHOOL # 2791 NORTHWEST ELEMENTARY SCHOOL



### SCHOOL # 2821 PINELLAS SECONDARY SCHOOL



### **SCHOOL # 2861** OAK GROVE MIDDLE SCHOOL



#### SCHOOL # 2921 OAKHURST ELEMENTARY SCHOOL



#### SCHOOL # 2961 OLDSMAR ELEMENTARY SCHOOL



#### SCHOOL # 3021 ORANGE GROVE ELEMENTARY SCHOOL



#### SCHOOL # 3031 OSCEOLA FUNDAMENTAL HIGH



### SCHOOL # 3041 OSCEOLA MIDDLE SCHOOL



#### SCHOOL # 3071 OZONA ELEMENTARY SCHOOL



#### SCHOOL # 3131 CURTIS FUNDAMENTAL ELEMENTARY



### SCHOOL # 3191 PALM HARBOR MIDDLE SCHOOL



### SCHOOL # 3231 RICHARD L. SANDERS SCHOOL



### SCHOOL # 3281 PASADENA FUNDAMENTAL ELEMENTARY SCHOOL



#### **SCHOOL # 3341** CLEARWATER INTERMEDIATE



#### SCHOOL # 3361 PINELLAS CENTRAL ELEMENTARY SCHOOL



#