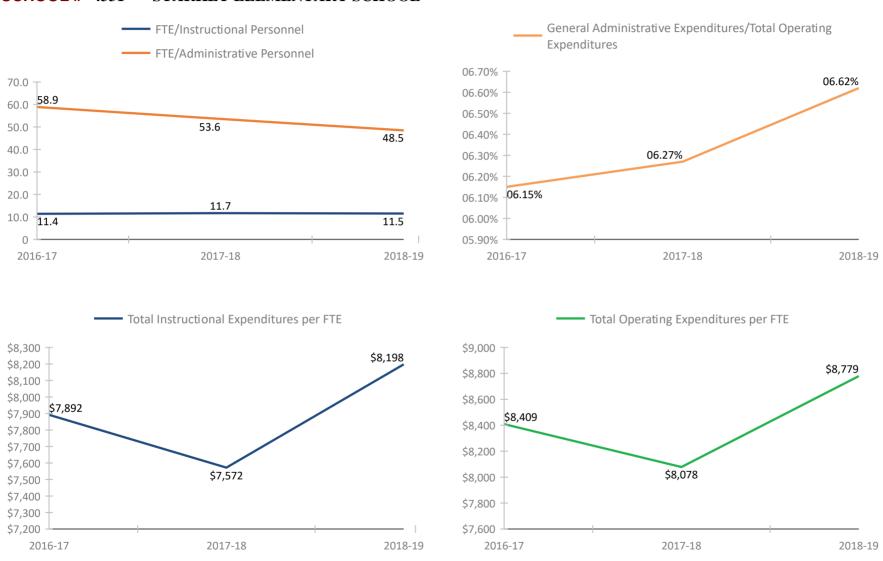

### **SCHOOL # 3511** RIDGECREST ELEMENTARY SCHOOL



### SCHOOL # 3731 SAFETY HARBOR ELEMENTARY SCHOOL



### SCHOOL # 3741 SAFETY HARBOR MIDDLE SCHOOL



#### SCHOOL # 3751 SAWGRASS LAKE ELEMENTARY SCHOOL



#### SCHOOL # 3761 JAMES B. SANDERLIN PK-8



### SCHOOL # 3781 ST. PETERSBURG HIGH SCHOOL



#### SCHOOL # 3851 SAN JOSE ELEMENTARY SCHOOL



#### SCHOOL # 3871 SANDY LANE ELEMENTARY SCHOOL



#### SCHOOL # 3911 SEMINOLE ELEMENTARY SCHOOL



### **SCHOOL # 3921** SEMINOLE HIGH SCHOOL



### **SCHOOL # 3931** SEMINOLE MIDDLE SCHOOL



#### SCHOOL # 3961 SEVENTY-FOURTH ST. ELEMENTARY



#### SCHOOL # 4021 SHORE ACRES ELEMENTARY SCHOOL







### SCHOOL # 4121 SKYCREST ELEMENTARY SCHOOL



### **SCHOOL # 4171** SKYVIEW ELEMENTARY SCHOOL



#### SCHOOL # 4331 STARKEY ELEMENTARY SCHOOL



### **SCHOOL # 4351** MARJORIE KINNAN RAWLINGS ELEM



### SCHOOL # 4381 SUNSET HILLS ELEMENTARY SCHOOL



#### SCHOOL # 4491 TARPON SPRINGS ELEMENTARY SCHOOL



### SCHOOL # 4521 TARPON SPRINGS HIGH SCHOOL



## SCHOOL # 4581 TARPON SPRINGS MIDDLE SCHOOL



### SCHOOL # 4591 NEW HEIGHTS ELEMENTARY SCHOOL



## **SCHOOL # 4611** TYRONE MIDDLE SCHOOL



### SCHOOL # 4631 THURGOOD MARSHALL FUNDAMENTAL



### SCHOOL # 4661 TARPON SPRINGS FUNDAMENTAL ELE







### SCHOOL # 4701 WALSINGHAM ELEMENTARY SCHOOL



## SCHOOL # 4771 WESTGATE ELEMENTARY SCHOOL



### SCHOOL # 4931 WOODLAWN ELEMENTARY SCHOOL





\*Historical data provided by the Florida Department of Education based on reporting submitted by various departments throughout the Pinellas County School District for the fiscal school ye