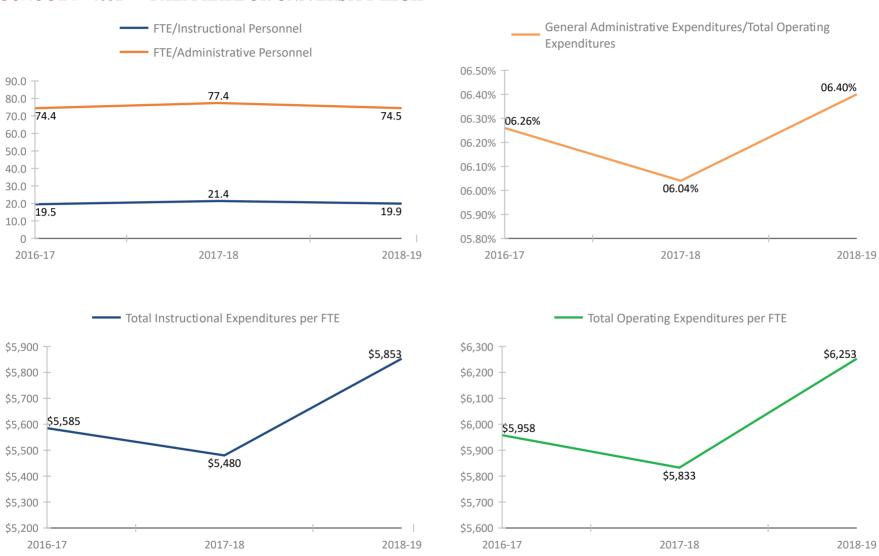

OOL # 3921** SEMINOLE HIGH SCHOOL



### **SCHOOL # 3931** SEMINOLE MIDDLE SCHOOL



#### SCHOOL # 3961 SEVENTY-FOURTH ST. ELEMENTARY



#### SCHOOL # 4021 SHORE ACRES ELEMENTARY SCHOOL







### SCHOOL # 4121 SKYCREST ELEMENTARY SCHOOL



### **SCHOOL # 4171** SKYVIEW ELEMENTARY SCHOOL



#### SCHOOL # 4331 STARKEY ELEMENTARY SCHOOL



### **SCHOOL # 4351** MARJORIE KINNAN RAWLINGS ELEM



### SCHOOL # 4381 SUNSET HILLS ELEMENTARY SCHOOL



#### SCHOOL # 4491 TARPON SPRINGS ELEMENTARY SCHOOL



### SCHOOL # 4521 TARPON SPRINGS HIGH SCHOOL



## SCHOOL # 4581 TARPON SPRINGS MIDDLE SCHOOL



### SCHOOL # 4591 NEW HEIGHTS ELEMENTARY SCHOOL



## **SCHOOL # 4611** TYRONE MIDDLE SCHOOL



### SCHOOL # 4631 THURGOOD MARSHALL FUNDAMENTAL



### SCHOOL # 4661 TARPON SPRINGS FUNDAMENTAL ELE







### SCHOOL # 4701 WALSINGHAM ELEMENTARY SCHOOL



## SCHOOL # 4771 WESTGATE ELEMENTARY SCHOOL



### SCHOOL # 4931 WOODLAWN ELEMENTARY SCHOOL





\*Historical data provided by the Florida Department of Education based on reporting submitted by various departments throughout the Pinellas County School District for the fiscal school years reflected. Please refer to the separate attachment provided by the Florida Department of Education (#5113 - Attachment - Definitions and Calculation Methodology) for detailed descriptions of each fiscal data item in this report.

2018-19

\$5,881

2017-18

2016-17

\$5,850 \$5,800

\$5,750 \$5,700 \$6.301

2017-18

2018-19

\$6,200

\$6.100

2016-17

### SCHOOL # 6251 SOUTHERN OAK ELEMENTARY SCHOOL



### SCHOOL # 6261 CYPRESS WOODS ELEMENTARY SCHOOL