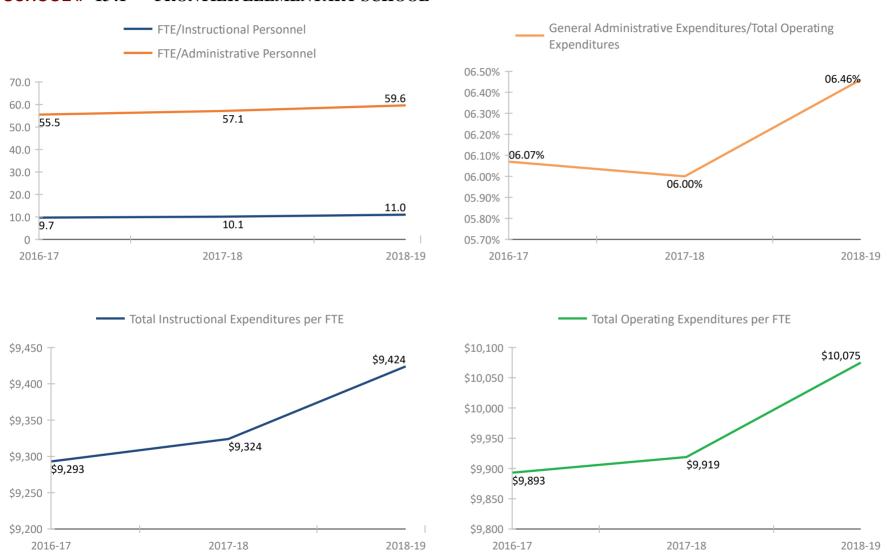

#### SCHOOL # 151 BAUDER ELEMENTARY SCHOOL

\*Historical data provided by the Florida Department of Education based on reporting submitted by various departments throughout the Pinellas County School District for the fiscal school years reflected. Please refer to the separate attachment provided by the Florida Department of Education (#5113 - Attachment - Definitions and Calculation Methodology) for detailed descriptions of each fiscal data item in this report.