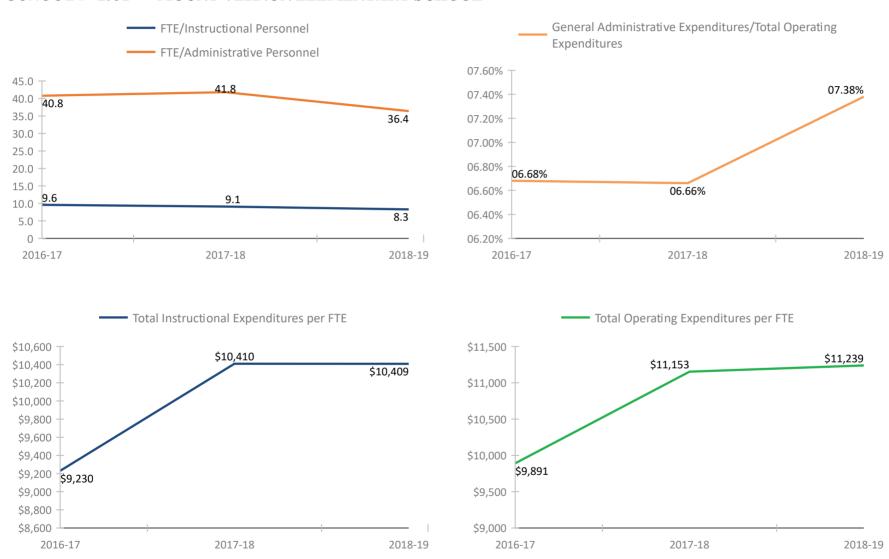

\*Historical data provided by the Florida Department of Education based on reporting submitted by various departments throughout the Pinellas County School District for the fiscal school years reflected. Please refer to the separate attachment provided by the Florida Department of Education (#5113 - Attachment - Definitions and Calculation Methodology) for detailed descriptions of each fiscal data item in this report.