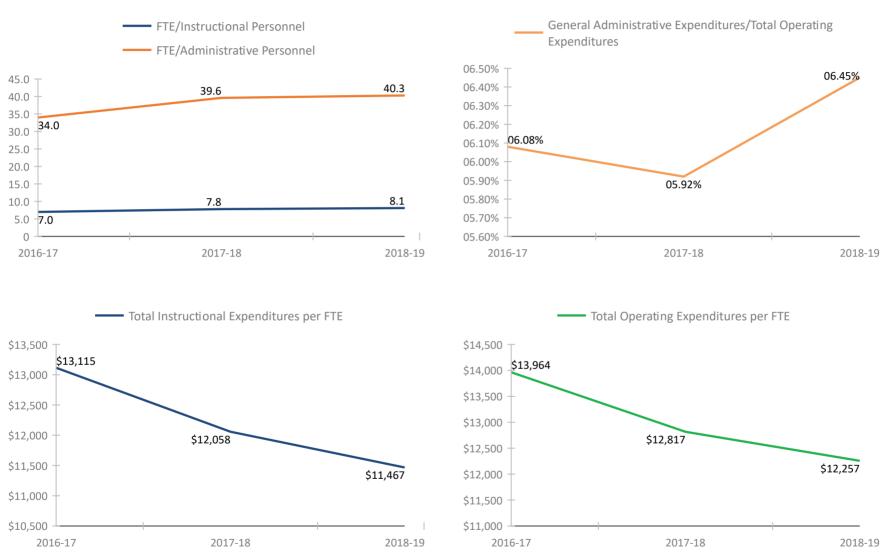

\*Historical data provided by the Florida Department of Education based on reporting submitted by various departments throughout the Pinellas County School District for the fiscal school years reflected. Please refer to the separate attachment provided by the Florida Department of Education (#5113 - Attachment - Definitions and Calculation Methodology) for detailed descriptions of each fiscal data item in this report.