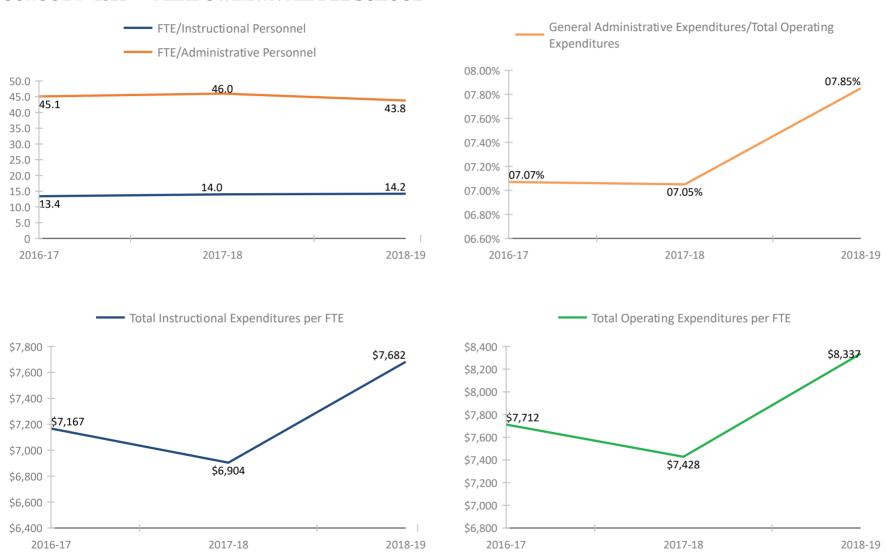

\*Historical data provided by the Florida Department of Education based on reporting submitted by various departments throughout the Pinellas County School District for the fiscal school years reflected. Please refer to the separate attachment provided by the Florida Department of Education (#5113 - Attachment - Definitions and Calculation Methodology) for detailed descriptions of each fiscal data item in this report.