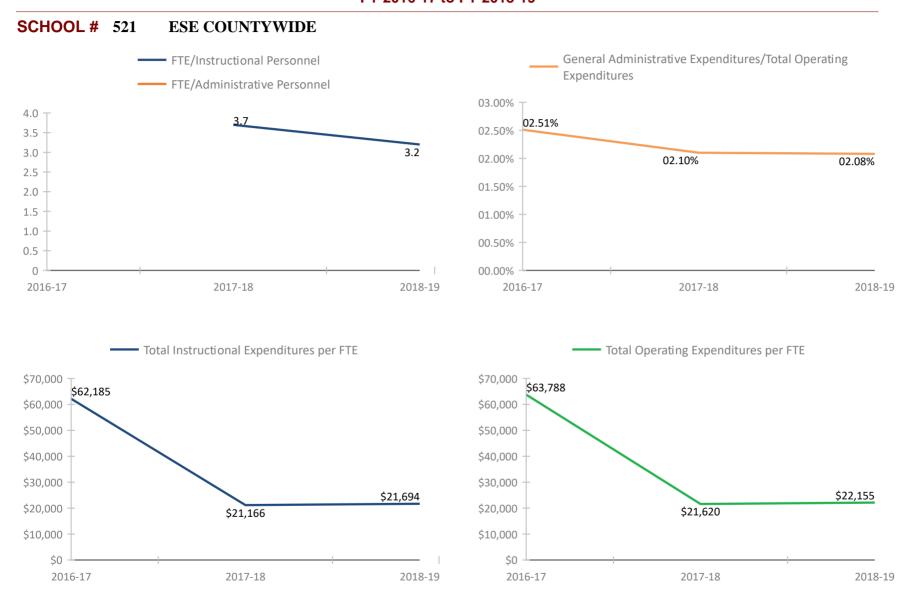

y School District for the fiscal school years reflected. Please refer to the separate attachment provided by the Florida Department of Education (#5113 - Attachment - Definitions and Calculation Methodology) for detailed descriptions of each fiscal data item in this report.

2016-17

2017-18

2018-19

2018-19

2016-17

2017-18



#### SCHOOL # 131 BARDMOOR ELEMENTARY SCHOOL





#### SCHOOL # 151 BAUDER ELEMENTARY SCHOOL



#### SCHOOL # 161 BAY POINT ELEMENTARY SCHOOL





#### SCHOOL # 231 BAY VISTA FUNDAMENTAL ELEMENTARY SCHOOL





#### SCHOOL # 271 BEAR CREEK ELEMENTARY SCHOOL







#### SCHOOL # 371 BELLEAIR ELEMENTARY SCHOOL







### **SCHOOL # 431** BOCA CIEGA HIGH SCHOOL



### SCHOOL # 441 BROOKER CREEK ELEMENTARY SCHOOL



#### SCHOOL # 481 CAMPBELL PARK ELEMENTARY SCHOOL





### SCHOOL # 531 JOSEPH L. CARWISE MIDDLE SCHOOL







#### SCHOOL # 731 CLEARWATER FUNDAMENTAL MIDDLE SCHOOL





#### SCHOOL # 811 CROSS BAYOU ELEMENTARY SCHOOL



#### SCHOOL # 851 CURLEW CREEK ELEMENTARY SCHOOL





#### SCHOOL # 991 LEILA DAVIS ELEMENTARY SCHOOL



### SCHOOL # 1031 DIXIE M. HOLLINS HIGH SCHOOL









### SCHOOL # 1091 DUNEDIN HIGHLAND MIDDLE SCHOOL



#### SCHOOL # 1131 EISENHOWER ELEMENTARY SCHOOL



### **SCHOOL # 1211** FAIRMOUNT PARK ELEMENTARY SCHOOL



### SCHOOL # 1261 JOHN M. SEXTON ELEMENTARY SCHOOL



### SCHOOL # 1281 FITZGERALD MIDDLE SCHOOL



#### SCHOOL # 1331 FOREST LAKES ELEMENTARY SCHOOL



### **SCHOOL # 1341** FRONTIER ELEMENTARY SCHOOL



### **SCHOOL # 1361** FUGUITT ELEMENTARY SCHOOL



### SCHOOL # 1421 LYNCH ELEMENTARY SCHOOL



#### SCH