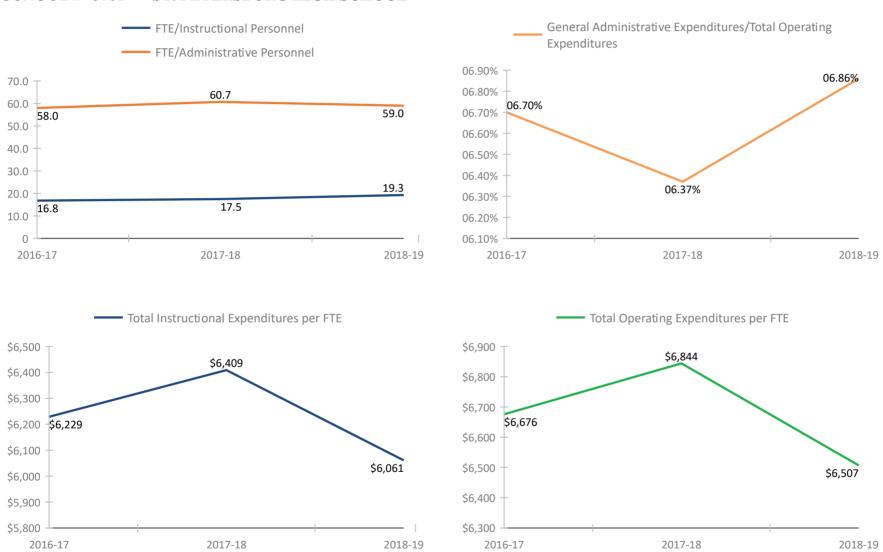

HOOL



### SCHOOL # 3281 PASADENA FUNDAMENTAL ELEMENTARY SCHOOL



#### **SCHOOL # 3341** CLEARWATER INTERMEDIATE



#### SCHOOL # 3361 PINELLAS CENTRAL ELEMENTARY SCHOOL



### SCHOOL # 3371 RICHARD O JACOBSON TECHNICAL HIGH SCHOOL AT SEMINOLE



### SCHOOL # 3391 PINELLAS PARK ELEMENTARY SCHOOL



#### SCHOOL # 3411 PINELLAS PARK MIDDLE SCHOOL



### SCHOOL # 3421 PINELLAS PARK HIGH SCHOOL



#### SCHOOL # 3431 PLUMB ELEMENTARY SCHOOL



### SCHOOL # 3461 PONCE DE LEON ELEMENTARY SCHOOL



### **SCHOOL # 3511** RIDGECREST ELEMENTARY SCHOOL



### SCHOOL # 3731 SAFETY HARBOR ELEMENTARY SCHOOL



### SCHOOL # 3741 SAFETY HARBOR MIDDLE SCHOOL



#### SCHOOL # 3751 SAWGRASS LAKE ELEMENTARY SCHOOL



#### SCHOOL # 3761 JAMES B. SANDERLIN PK-8



### SCHOOL # 3781 ST. PETERSBURG HIGH SCHOOL



#### SCHOOL # 3851 SAN JOSE ELEMENTARY SCHOOL



#### SCHOOL # 3871 SANDY LANE ELEMENTARY SCHOOL



#### SCHOOL # 3911 SEMINOLE ELEMENTARY SCHOOL



### **SCHOOL # 3921** SEMINOLE HIGH SCHOOL



### **SCHOOL # 3931** SEMINOLE MIDDLE SCHOOL



#### SCHOOL # 3961 SEVENTY-FOURTH ST. ELEMENTARY



#### SCHOOL # 4021 SHORE ACRES ELEMENTARY SCHOOL







### SCHOOL # 4121 SKYCREST ELEMENTARY SCHOOL



### **SCHOOL # 4171** SKYVIEW ELEMENTARY SCHOOL



#### SCHOOL # 4331 STARKEY ELEMENTARY SCHOOL



### **SCHOOL # 4351** MARJORIE KINNAN RAWLINGS ELEM



### SCHOOL # 4381 SUNSET HILLS ELEMENTARY SCHOOL



#### SCHOOL # 4491 TARPON SPRINGS ELEMENTARY SCHOOL



### SCHOOL # 4521 TARPON SPRINGS HIGH SCHOOL



## SCHOOL # 4581 TARPON SPRINGS MIDDLE SCHOOL



### SCHOOL # 4591 NEW HEIGHTS ELEMENTARY