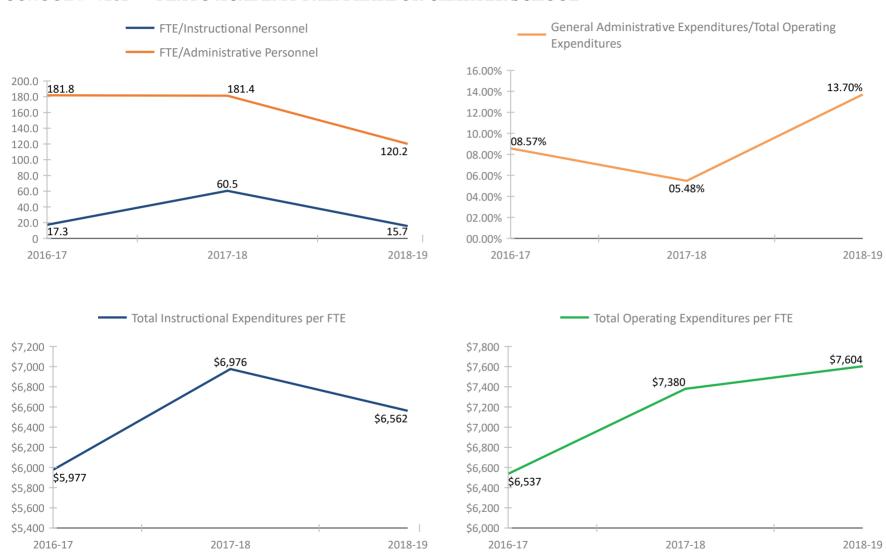

\*Historical data provided by the Florida Department of Education based on reporting submitted by various departments throughout the Pinellas County School District for the fiscal school years reflected. Please refer to the separate attachment provided by the Florida Department of Education (#5113 - Attachment - Definitions and Calculation Methodology) for detailed descriptions of each fiscal data item in this report.