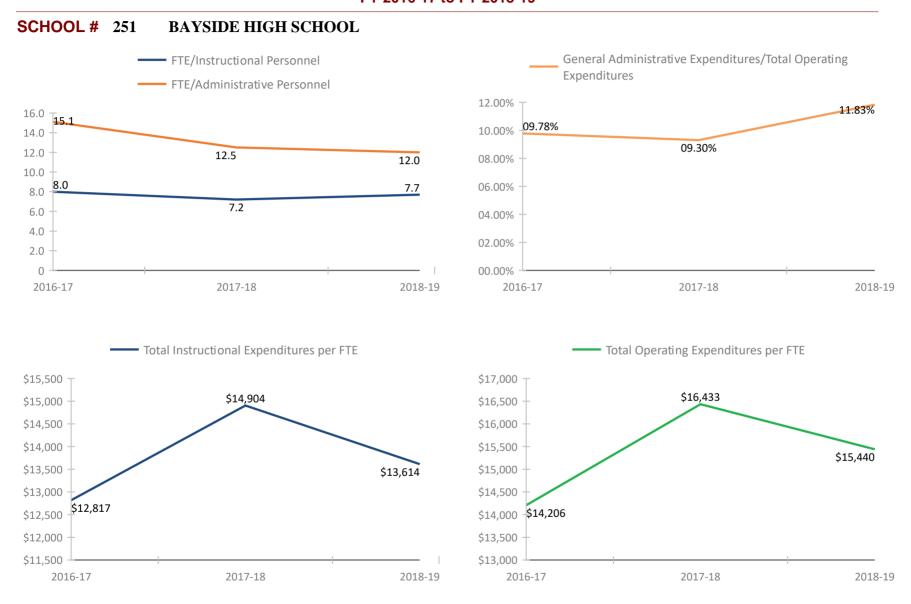

\*Historical data provided by the Florida Department of Education based on reporting submitted by various departments throughout the Pinellas County School District for the fiscal school years reflected. Please refer to the separate attachment provided by the Florida Department of Education (#5113 - Attachment - Definitions and Calculation Methodology) for detailed descriptions of each fiscal data item in this report.

2016-17

2017-18

2018-19

2018-19

2016-17

2017-18



#### SCHOOL # 131 BARDMOOR ELEMENTARY SCHOOL





#### SCHOOL # 151 BAUDER ELEMENTARY SCHOOL



#### SCHOOL # 161 BAY POINT ELEMENTARY SCHOOL





#### SCHOOL # 231 BAY VISTA FUNDAMENTAL ELEMENTARY SCHOOL





#### SCHOOL # 271 BEAR CREEK ELEMENTARY SCHOOL







#### SCHOOL # 371 BELLEAIR ELEMENTARY SCHOOL







### **SCHOOL # 431** BOCA CIEGA HIGH SCHOOL



### SCHOOL # 441 BROOKER CREEK ELEMENTARY SCHOOL



#### SCHOOL # 481 CAMPBELL PARK ELEMENTARY SCHOOL





### SCHOOL # 531 JOSEPH L. CARWISE MIDDLE SCHOOL







#### SCHOOL # 731 CLEARWATER FUNDAMENTAL MIDDLE SCHOOL





#### SCHOOL # 811 CROSS BAYOU ELEMENTARY SCHOOL



#### SCHOOL # 851 CURLEW CREEK ELEMENTARY SCHOOL





#### SCHOOL # 991 LEILA DAVIS ELEMENTARY SCHOOL



### SCHOOL # 1031 DIXIE M. HOLLINS HIGH SCHOOL









### SCHOOL # 1091 DUNEDIN HIGHLAND MIDDLE SCHOOL



#### SCHOOL # 1131 EISENHOWER ELEMENTARY SCHOOL



### **SCHOOL # 1211** FAIRMOUNT PARK ELEMENTARY SCHOOL



### SCHOOL # 1261 JOHN M. SEXTON ELEMENTARY SCHOO