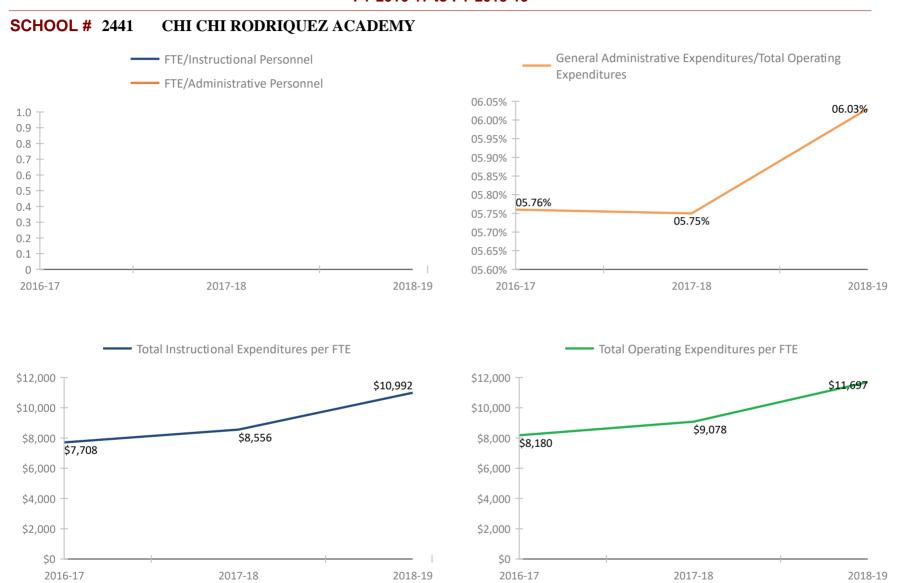

\*Historical data provided by the Florida Department of Education based on reporting submitted by various departments throughout the Pinellas County School District for the fiscal school years reflected. Please refer to the separate attachment provided by the Florida Department of Education (#5113 - Attachment - Definitions and Calculation Methodology) for detailed descriptions of each fiscal data item in this report.