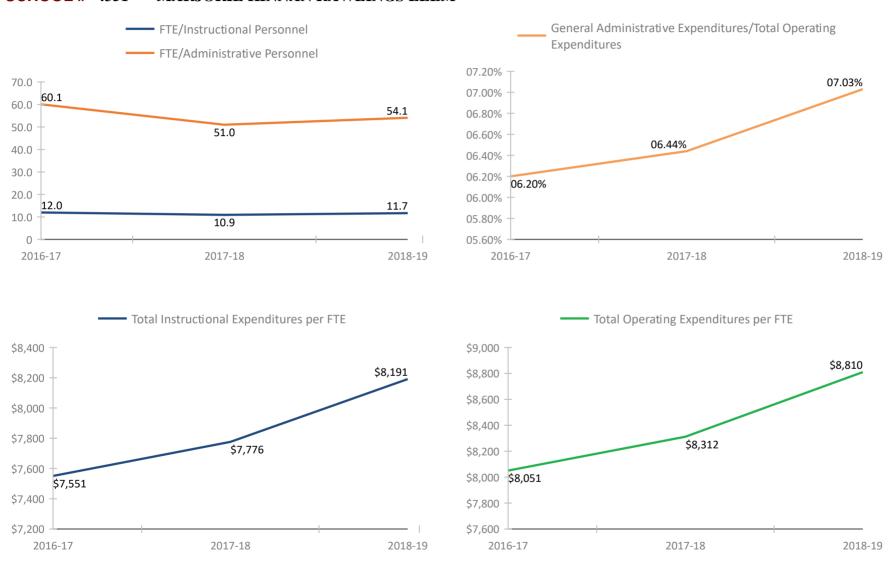

## SCHOOL # 3731 SAFETY HARBOR ELEMENTARY SCHOOL



### SCHOOL # 3741 SAFETY HARBOR MIDDLE SCHOOL



#### SCHOOL # 3751 SAWGRASS LAKE ELEMENTARY SCHOOL



#### SCHOOL # 3761 JAMES B. SANDERLIN PK-8



### SCHOOL # 3781 ST. PETERSBURG HIGH SCHOOL



#### SCHOOL # 3851 SAN JOSE ELEMENTARY SCHOOL



#### SCHOOL # 3871 SANDY LANE ELEMENTARY SCHOOL



#### SCHOOL # 3911 SEMINOLE ELEMENTARY SCHOOL



### **SCHOOL # 3921** SEMINOLE HIGH SCHOOL



### **SCHOOL # 3931** SEMINOLE MIDDLE SCHOOL



#### SCHOOL # 3961 SEVENTY-FOURTH ST. ELEMENTARY



#### SCHOOL # 4021 SHORE ACRES ELEMENTARY SCHOOL







### SCHOOL # 4121 SKYCREST ELEMENTARY SCHOOL



### **SCHOOL # 4171** SKYVIEW ELEMENTARY SCHOOL



#### SCHOOL # 4331 STARKEY ELEMENTARY SCHOOL



### **SCHOOL # 4351** MARJORIE KINNAN RAWLINGS ELEM



### SCHOOL # 4381 SUNSET HILLS ELEMENTARY SCHOOL



#### SCHOOL # 4491 TARPON SPRINGS ELEMENTARY SCHOOL



### SCHOOL # 4521 TARPON SPRINGS HIGH SCHOOL



## SCHOOL # 4581 TARPON SPRINGS MIDDLE SCHOOL



### SCHOOL # 4591 NEW HEIGHTS ELEMENTARY SCHOOL



## **SCHOOL # 4611** TYRONE MIDDLE SCHOOL



### SCHOOL # 4631 THURGOOD MARSHALL FUNDAMENTAL



### SCHOOL # 4661 TARPON SPRINGS FUNDAMENTAL ELE







### SCHOOL # 4701 WALSINGHAM ELEMENTARY SCHOOL



## SCHOOL # 4771 WESTGATE ELEMENTARY SCHOOL



### SCHOOL # 4931 WOODLAWN ELEMENTARY SCHOOL





\*Historical data provided by the Florida Department of Education based on reporting submitted by various departments throughout the Pinellas County School District for the fiscal school years reflected. Please refer to the separate attachment