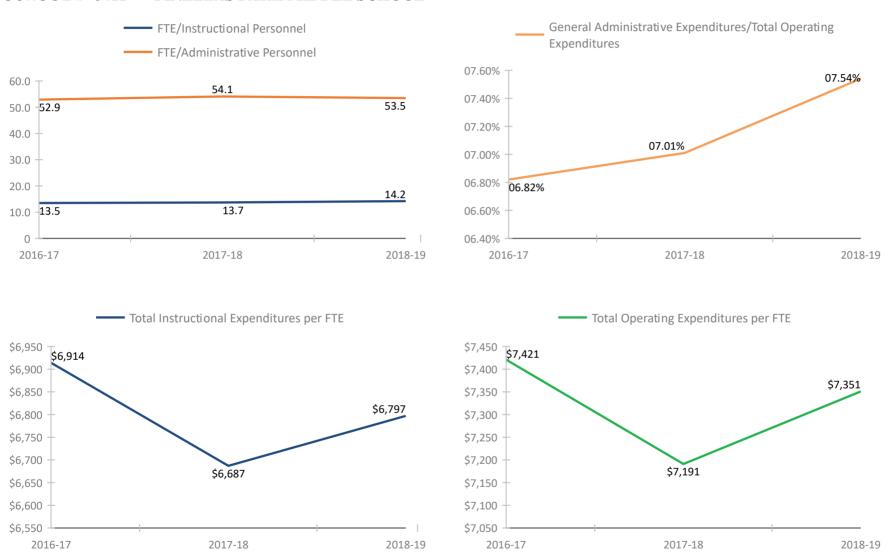

AK GROVE MIDDLE SCHOOL



#### SCHOOL # 2921 OAKHURST ELEMENTARY SCHOOL



#### SCHOOL # 2961 OLDSMAR ELEMENTARY SCHOOL



#### SCHOOL # 3021 ORANGE GROVE ELEMENTARY SCHOOL



#### SCHOOL # 3031 OSCEOLA FUNDAMENTAL HIGH



### SCHOOL # 3041 OSCEOLA MIDDLE SCHOOL



#### SCHOOL # 3071 OZONA ELEMENTARY SCHOOL



#### SCHOOL # 3131 CURTIS FUNDAMENTAL ELEMENTARY



### SCHOOL # 3191 PALM HARBOR MIDDLE SCHOOL



### SCHOOL # 3231 RICHARD L. SANDERS SCHOOL



### SCHOOL # 3281 PASADENA FUNDAMENTAL ELEMENTARY SCHOOL



#### **SCHOOL # 3341** CLEARWATER INTERMEDIATE



#### SCHOOL # 3361 PINELLAS CENTRAL ELEMENTARY SCHOOL



### SCHOOL # 3371 RICHARD O JACOBSON TECHNICAL HIGH SCHOOL AT SEMINOLE



### SCHOOL # 3391 PINELLAS PARK ELEMENTARY SCHOOL



#### SCHOOL # 3411 PINELLAS PARK MIDDLE SCHOOL



### SCHOOL # 3421 PINELLAS PARK HIGH SCHOOL



#### SCHOOL # 3431 PLUMB ELEMENTARY SCHOOL



### SCHOOL # 3461 PONCE DE LEON ELEMENTARY SCHOOL



### **SCHOOL # 3511** RIDGECREST ELEMENTARY SCHOOL



### SCHOOL # 3731 SAFETY HARBOR ELEMENTARY SCHOOL



### SCHOOL # 3741 SAFETY HARBOR MIDDLE SCHOOL



#### SCHOOL # 3751 SAWGRASS LAKE ELEMENTARY SCHOOL



#### SCHOOL # 3761 JAMES B. SANDERLIN PK-8



### SCHOOL # 3781 ST. PETERSBURG HIGH SCHOOL



#### SCHOOL # 3851 SAN JOSE ELEMENTARY SCHOOL



#### SCHOOL # 3871 SANDY LANE ELEMENTARY SCHOOL



#### SCHOOL # 3911 SEMINOLE ELEMENTARY SCHOOL



### **SCHOOL # 3921** SEMINOLE HIGH SCHOOL



### **SCHOOL # 3931** SEMINOLE MIDDLE SCHOOL



#### SCHOOL # 3961 SEVENTY-FOURTH ST. ELEMENTARY



#### SCHOOL # 4021 SHORE ACRES ELEMENTARY SCHOOL