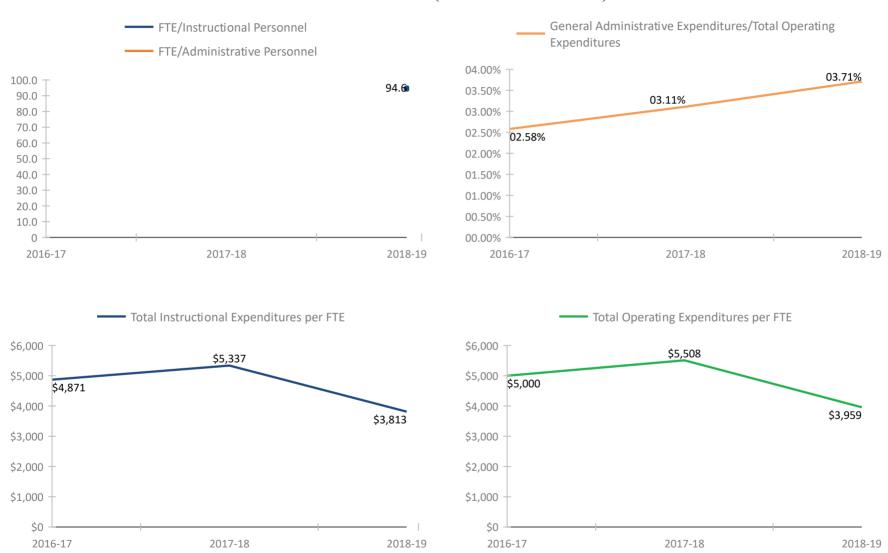

orida Department of Education (#5113 - Attachment - Definitions and Calculation Methodology) for detailed descriptions of each fiscal data item in this report.

2018-19

\$5,881

2017-18

2016-17

\$5,850 \$5,800

\$5,750 \$5,700 \$6.301

2017-18

2018-19

\$6,200

\$6.100

2016-17

### SCHOOL # 6251 SOUTHERN OAK ELEMENTARY SCHOOL



### SCHOOL # 6261 CYPRESS WOODS ELEMENTARY SCHOOL



### SCHOOL # 6271 SUTHERLAND ELEMENTARY SCHOOL



### SCHOOL # 6281 LAKE ST. GEORGE ELEMENTARY SCHOOL



### SCHOOL # 6311 GULF BEACHES ELEMENTARY MAGNET SCHOOL



### SCHOOL # 6361 KINGS HIGHWAY ELEMENTARY MAGNET SCHOOL



## SCHOOL # 6371 PINELLAS GULF COAST ACADEMY



## SCHOOL # 6391 EAST LAKE MIDDLE SCHOOL ACADEMY OF ENGINEERING





## **SCHOOL # 7006** PINELLAS VIRTUAL INSTRUCTION (COURSE OFFERINGS)



### **SCHOOL # 7021** EXTENDED TRANSITION COUNTYWIDE















## SCHOOL # 7131 ACADEMIE DA VINCI CHARTER SCHOOL





### SCHOOL # 7171 PINELLAS PREPARATORY ACADEMY



### SCHOOL # 7181 PLATO ACADEMY CLEARWATER



## SCHOOL # 7191 ST. PETERSBURG COLLEGIATE HIGH SCHOOL



### SCHOOL # 7201 ALFRED ADLER ELEMENTARY SCHOOL



### SCHOOL # 7271 PINELLAS PRIMARY ACADEMY



### SCHOOL # 7281 PLATO ACADEMY PALM HARBOR CHARTER SCHOOL



### SCHOOL # 7291 PINELLAS ACADEMY OF MATH AND SCIENCE



## SCHOOL # 7331 DISCOVERY ACADEMY OF SCIENCE



#### SCHOOL # 7381 PLATO ACADEMY LARGO CHARTER SCHOOL





#### SCHOOL # 7491 PINELLAS MYCROSCHOOL OF INTEGRATED ACADEMICS AND TECHNOLOGIES (MYCROS



#### SCHOOL # 7581 PLATO ACADEMY CHARTER SCHOOL TARPON SPRINGS



#### SCHOOL # 7681 PLATO ACADEMY OF S