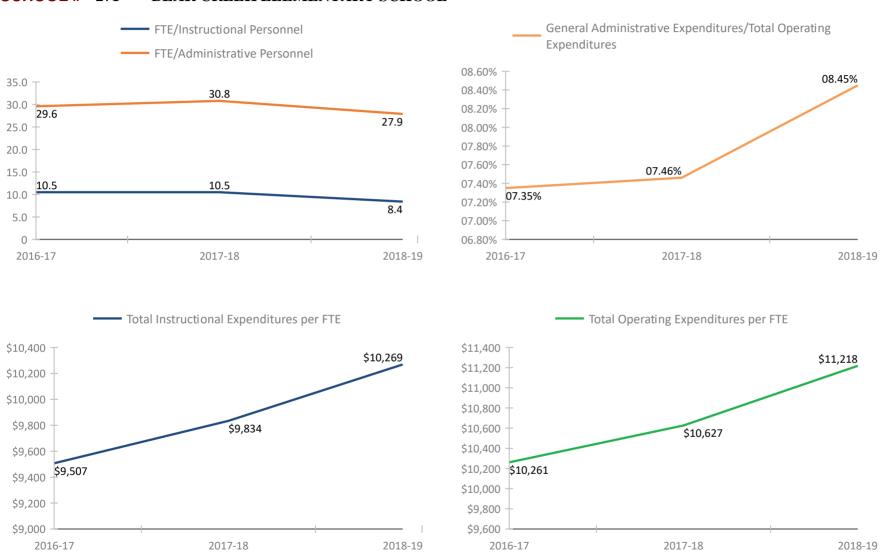

\*Historical data provided by the Florida Department of Education based on reporting submitted by various departments throughout the Pinellas County School District for the fiscal school years reflected. Please refer to the separate attachment provided by the Florida Department of Education (#5113 - Attachment - Definitions and Calculation Methodology) for detailed descriptions of each fiscal data item in this report.

2016-17

2017-18

2018-19

2018-19

2016-17

2017-18



#### SCHOOL # 131 BARDMOOR ELEMENTARY SCHOOL





#### SCHOOL # 151 BAUDER ELEMENTARY SCHOOL



#### SCHOOL # 161 BAY POINT ELEMENTARY SCHOOL





#### SCHOOL # 231 BAY VISTA FUNDAMENTAL ELEMENTARY SCHOOL





#### SCHOOL # 271 BEAR CREEK ELEMENTARY SCHOOL







#### SCHOOL # 371 BELLEAIR ELEMENTARY SCHOOL







### **SCHOOL # 431** BOCA CIEGA HIGH SCHOOL



### SCHOOL # 441 BROOKER CREEK ELEMENTARY SCHOOL



#### SCHOOL # 481 CAMPBELL PARK ELEMENTARY SCHOOL





### SCHOOL # 531 JOSEPH L. CARWISE MIDDLE SCHOOL







#### SCHOOL # 731 CLEARWATER FUNDAMENTAL MIDDLE SCHOOL





#### SCHOOL # 811 CROSS BAYOU ELEMENTARY SCHOOL



#### SCHOOL # 851 CURLEW CREEK ELEMENTARY SCHOOL





#### SCHOOL # 991 LEILA DAVIS ELEMENTARY SCHOOL



### SCHOOL # 1031 DIXIE M. HOLLINS HIGH SCHOOL









### SCHOOL # 1091 DUNEDIN HIGHLAND MIDDLE SCHOOL



#### SCHOOL # 1131 EISENHOWER ELEMENTARY SCHOOL



### **SCHOOL # 1211** FAIRMOUNT PARK ELEMENTARY SCHOOL



### SCHOOL # 1261 JOHN M. SEXTON ELEMENTARY SCHOOL



### SCHOOL # 1281 FITZGERALD MIDDLE SCHOOL