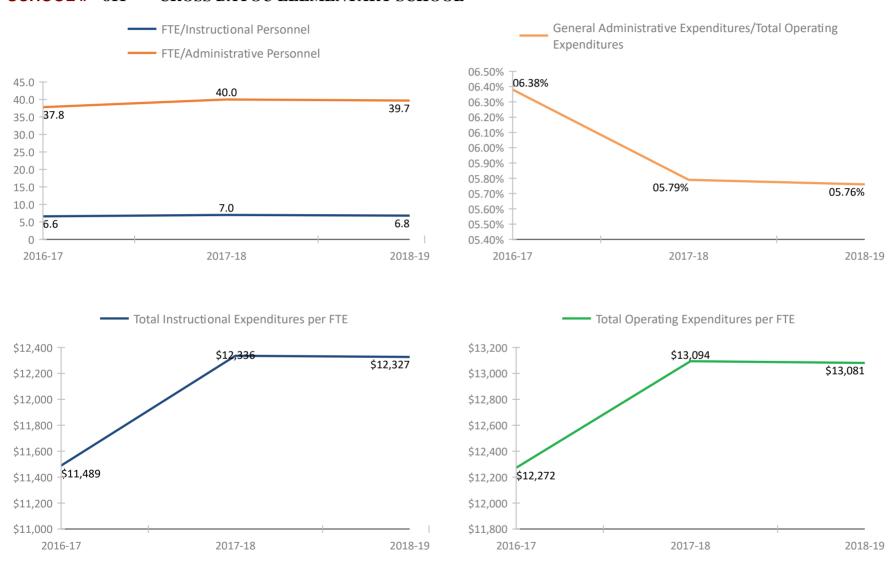

\*Historical data provided by the Florida Department of Education based on reporting submitted by various departments throughout the Pinellas County School District for the fiscal school years reflected. Please refer to the separate attachment provided by the Florida Department of Education (#5113 - Attachment - Definitions and Calculation Methodology) for detailed descriptions of each fiscal data item in this report.