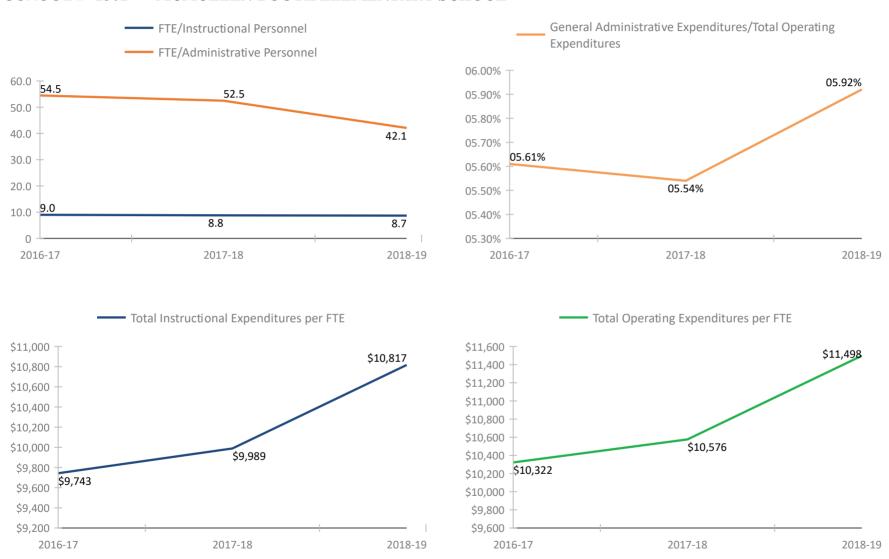

\*Historical data provided by the Florida Department of Education based on reporting submitted by various departments throughout the Pinellas County School District for the fiscal school years reflected. Please refer to the separate attachment provided by the Florida Department of Education (#5113 - Attachment - Definitions and Calculation Methodology) for detailed descriptions of each fiscal data item in this report.