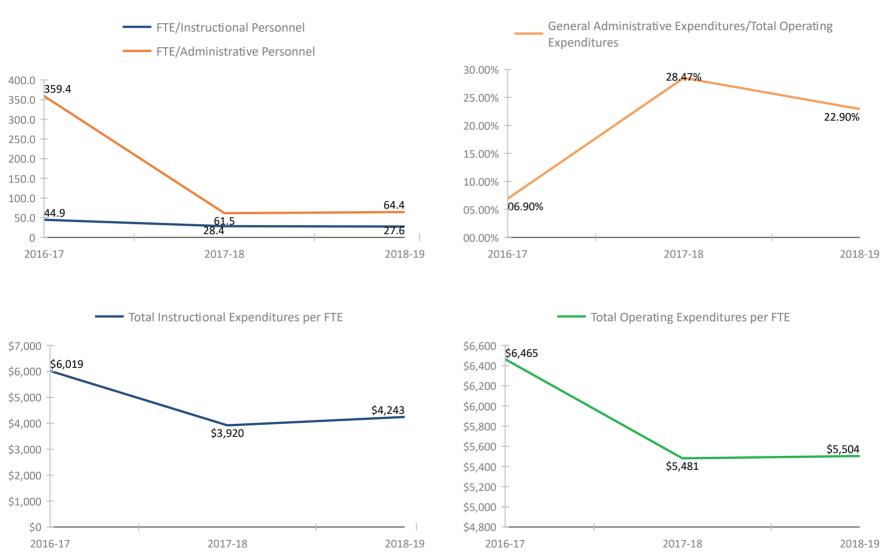

\*Historical data provided by the Florida Department of Education based on reporting submitted by various departments throughout the Pinellas County School District for the fiscal school years reflected. Please refer to the separate attachment provided by the Florida Department of Education (#5113 - Attachment - Definitions and Calculation Methodology) for detailed descriptions of each fiscal data item in this report.