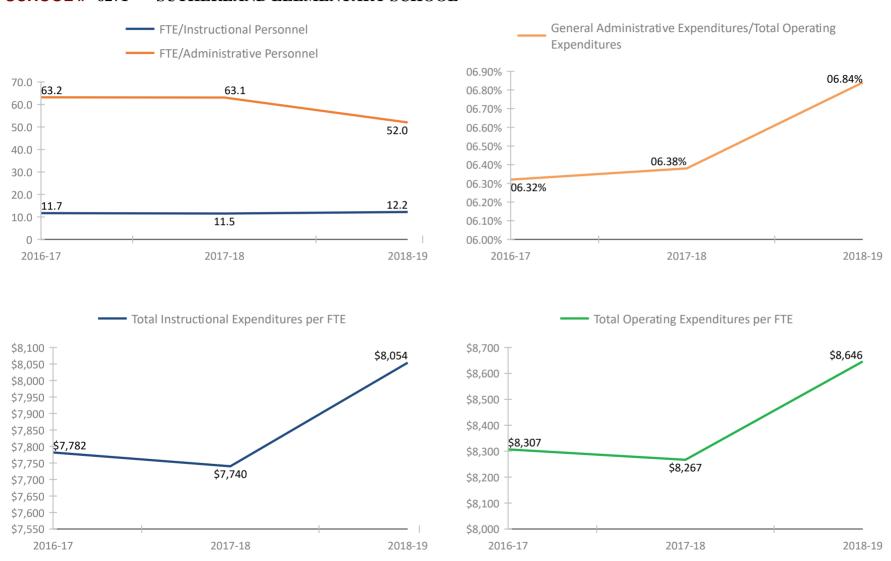

## SCHOOL # 4771 WESTGATE ELEMENTARY SCHOOL



### SCHOOL # 4931 WOODLAWN ELEMENTARY SCHOOL





\*Historical data provided by the Florida Department of Education based on reporting submitted by various departments throughout the Pinellas County School District for the fiscal school years reflected. Please refer to the separate attachment provided by the Florida Department of Education (#5113 - Attachment - Definitions and Calculation Methodology) for detailed descriptions of each fiscal data item in this report.

2018-19

\$5,881

2017-18

2016-17

\$5,850 \$5,800

\$5,750 \$5,700 \$6.301

2017-18

2018-19

\$6,200

\$6.100

2016-17

### SCHOOL # 6251 SOUTHERN OAK ELEMENTARY SCHOOL



### SCHOOL # 6261 CYPRESS WOODS ELEMENTARY SCHOOL



### SCHOOL # 6271 SUTHERLAND ELEMENTARY SCHOOL



### SCHOOL # 6281 LAKE ST. GEORGE ELEMENTARY SCHOOL



### SCHOOL # 6311 GULF BEACHES ELEMENTARY MAGNET SCHOOL



### SCHOOL # 6361 KINGS HIGHWAY ELEMENTARY MAGNET SCHOOL



## SCHOOL # 6371 PINELLAS GULF COAST ACADEMY



## SCHOOL # 6391 EAST LAKE MIDDLE SCHOOL ACADEMY OF ENGINEERING





## **SCHOOL # 7006** PINELLAS VIRTUAL INSTRUCTION (COURSE OFFERINGS)



### **SCHOOL # 7021** EXTENDED TRANSITION COUNTYWIDE















## SCHOOL # 7131 ACADEMIE DA VINCI CHARTER SCHOOL





### SCHOOL # 7171 PINELLAS PREPARATORY ACADEMY



### SCHOOL # 7181 PLATO ACADEMY CLEARWATER



## SCHOOL # 7191 ST. PETERSBURG COLLEGIATE HIGH SCHOOL



### SCHOOL # 7201 ALFRED ADLER ELEMENTARY SCHOOL



### SCHOOL # 7271 PINELLAS PRIMARY ACADEMY



### SCHOOL # 7281 PLATO ACADEMY PALM HARBOR CHARTER SCHOOL