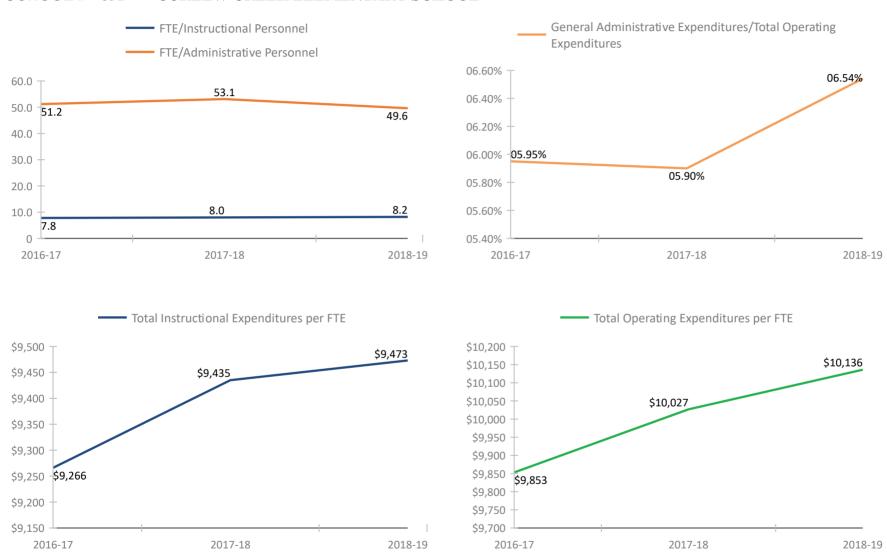

\*Historical data provided by the Florida Department of Education based on reporting submitted by various departments throughout the Pinellas County School District for the fiscal school years reflected. Please refer to the separate attachment provided by the Florida Department of Education (#5113 - Attachment - Definitions and Calculation Methodology) for detailed descriptions of each fiscal data item in this report.