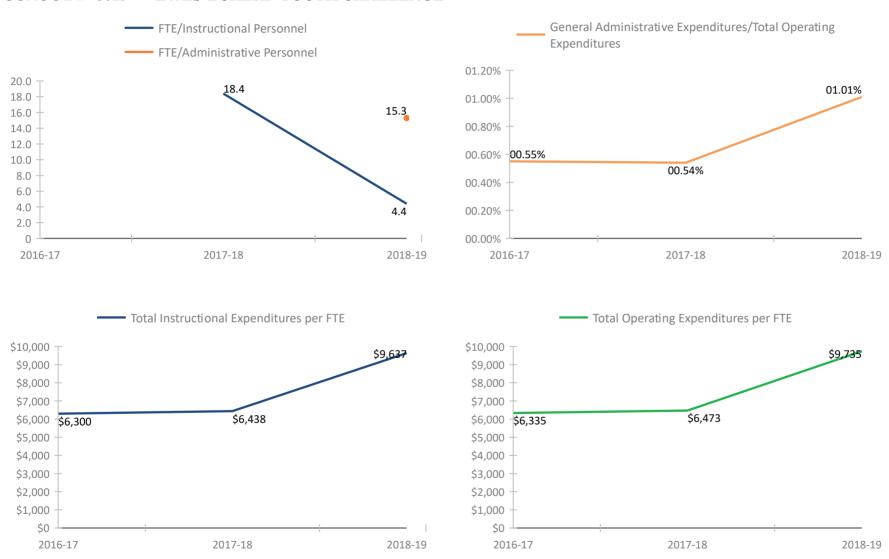

\*Historical data provided by the Florida Department of Education based on reporting submitted by various departments throughout the Pinellas County School District for the fiscal school years reflected. Please refer to the separate attachment provided by the Florida Department of Education (#5113 - Attachment - Definitions and Calculation Methodology) for detailed descriptions of each fiscal data item in this report.