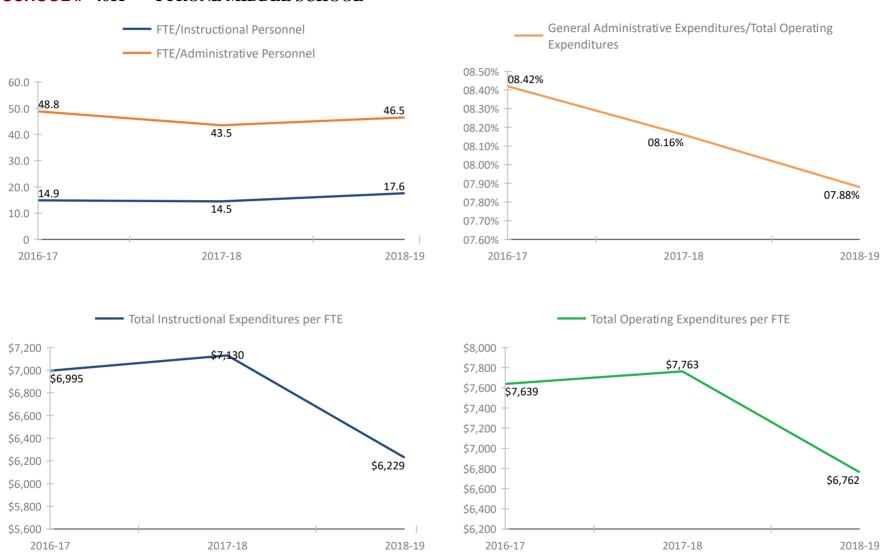

\*Historical data provided by the Florida Department of Education based on reporting submitted by various departments throughout the Pinellas County School District for the fiscal school years reflected. Please refer to the separate attachment provided by the Florida Department of Education (#5113 - Attachment - Definitions and Calculation Methodology) for detailed descriptions of each fiscal data item in this report.