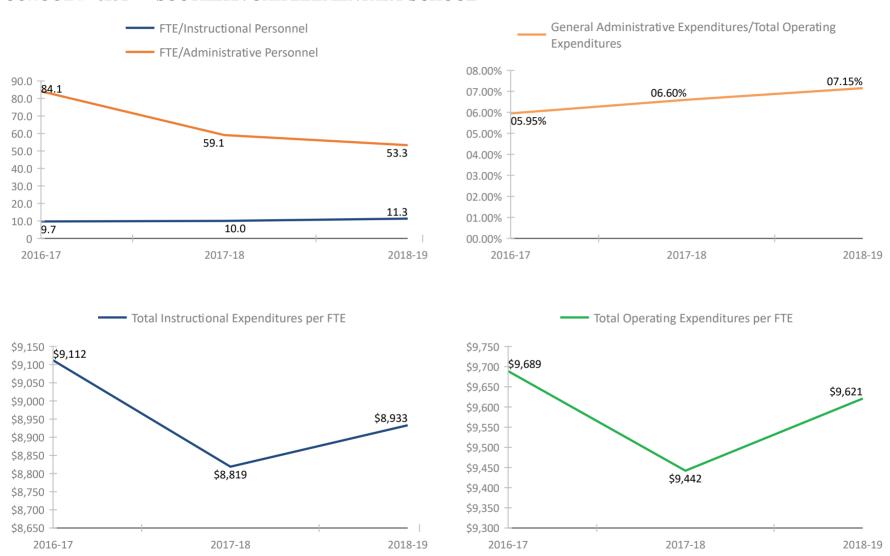

\*Historical data provided by the Florida Department of Education based on reporting submitted by various departments throughout the Pinellas County School District for the fiscal school years reflected. Please refer to the separate attachment provided by the Florida Department of Education (#5113 - Attachment - Definitions and Calculation Methodology) for detailed descriptions of each fiscal data item in this report.