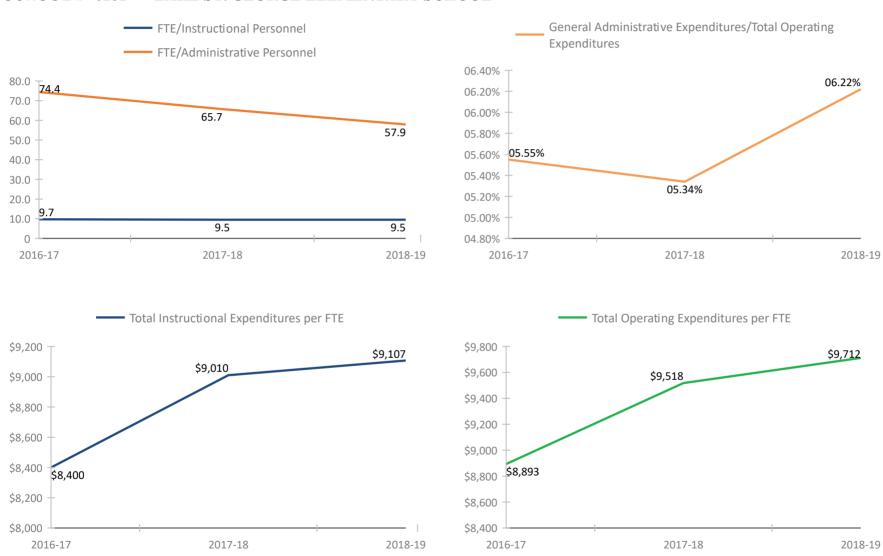

SCHOOL # 4931 WOODLAWN ELEMENTARY SCHOOL





\*Historical data provided by the Florida Department of Education based on reporting submitted by various departments throughout the Pinellas County School District for the fiscal school years reflected. Please refer to the separate attachment provided by the Florida Department of Education (#5113 - Attachment - Definitions and Calculation Methodology) for detailed descriptions of each fiscal data item in this report.

2018-19

\$5,881

2017-18

2016-17

\$5,850 \$5,800

\$5,750 \$5,700 \$6.301

2017-18

2018-19

\$6,200

\$6.100

2016-17

### SCHOOL # 6251 SOUTHERN OAK ELEMENTARY SCHOOL



### SCHOOL # 6261 CYPRESS WOODS ELEMENTARY SCHOOL



### SCHOOL # 6271 SUTHERLAND ELEMENTARY SCHOOL



### SCHOOL # 6281 LAKE ST. GEORGE ELEMENTARY SCHOOL



### SCHOOL # 6311 GULF BEACHES ELEMENTARY MAGNET SCHOOL



### SCHOOL # 6361 KINGS HIGHWAY ELEMENTARY MAGNET SCHOOL



## SCHOOL # 6371 PINELLAS GULF COAST ACADEMY



## SCHOOL # 6391 EAST LAKE MIDDLE SCHOOL ACADEMY OF ENGINEERING





## **SCHOOL # 7006** PINELLAS VIRTUAL INSTRUCTION (COURSE OFFERINGS)



### **SCHOOL # 7021** EXTENDED TRANSITION COUNTYWIDE















## SCHOOL # 7131 ACADEMIE DA VINCI CHARTER SCHOOL





### SCHOOL # 7171 PINELLAS PREPARATORY ACADEMY



### SCHOOL # 7181 PLATO ACADEMY CLEARWATER



## SCHOOL # 7191 ST. PETERSBURG COLLEGIATE HIGH SCHOOL



### SCHOOL # 7201 ALFRED ADLER ELEMENTARY SCHOOL



### SCHOOL # 7271 PINELLAS PRIMARY ACADEMY



### SCHOOL # 7281 PLATO ACADEMY PALM HARBOR CHARTER SCHOOL



### SCHOOL # 7291 PINELLAS ACADEMY OF MATH AND SCIENC