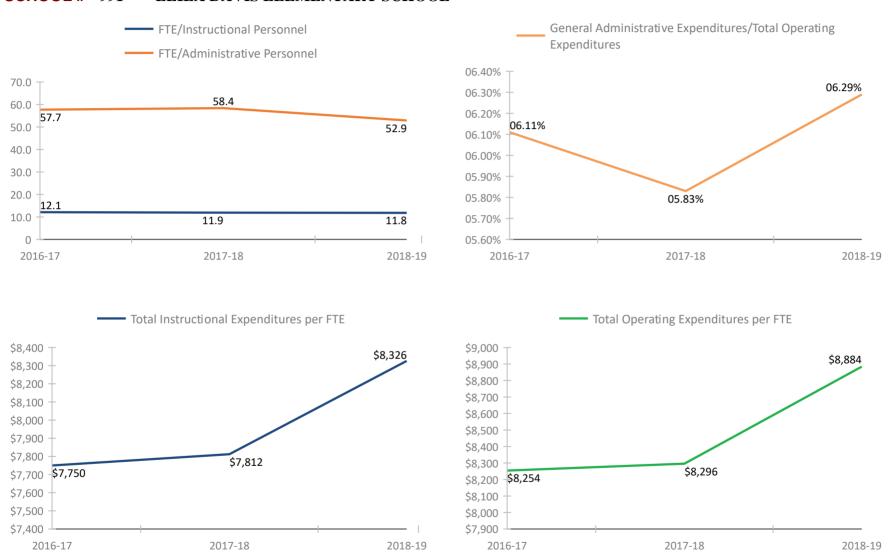

\*Historical data provided by the Florida Department of Education based on reporting submitted by various departments throughout the Pinellas County School District for the fiscal school years reflected. Please refer to the separate attachment provided by the Florida Department of Education (#5113 - Attachment - Definitions and Calculation Methodology) for detailed descriptions of each fiscal data item in this report.