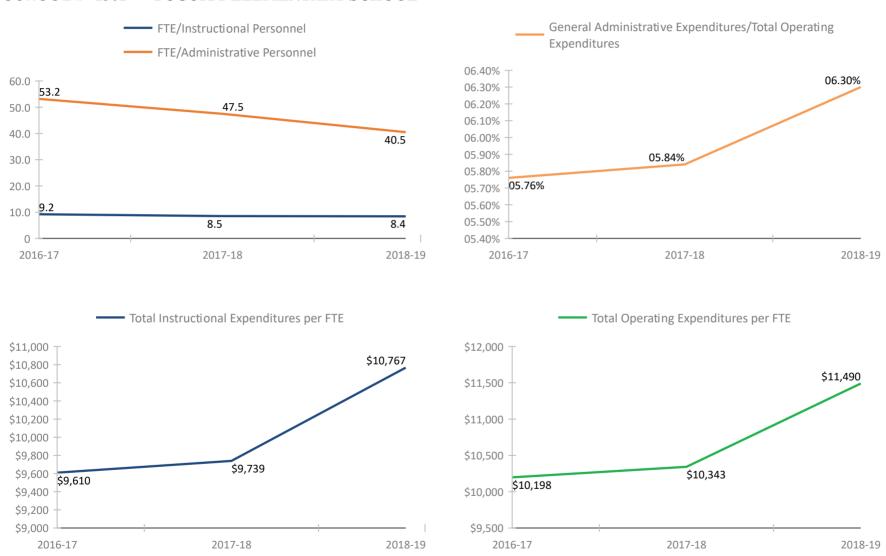

#### SCHOOL # 161 BAY POINT ELEMENTARY SCHOOL

\*Historical data provided by the Florida Department of Education based on reporting submitted by various departments throughout the Pinellas County School District for the fiscal school years reflected. Please refer to the separate attachment provided by the Florida Department of Education (#5113 - Attachment - Definitions and Calculation Methodology) for detailed descriptions of each fiscal data item in this report.