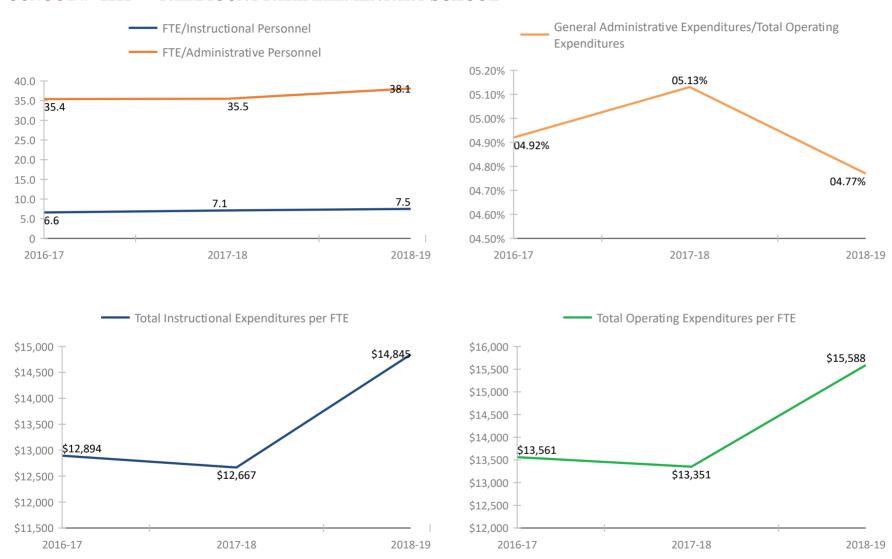

\*Historical data provided by the Florida Department of Education based on reporting submitted by various departments throughout the Pinellas County School District for the fiscal school years reflected. Please refer to the separate attachment provided by the Florida Department of Education (#5113 - Attachment - Definitions and Calculation Methodology) for detailed descriptions of each fiscal data item in this report.