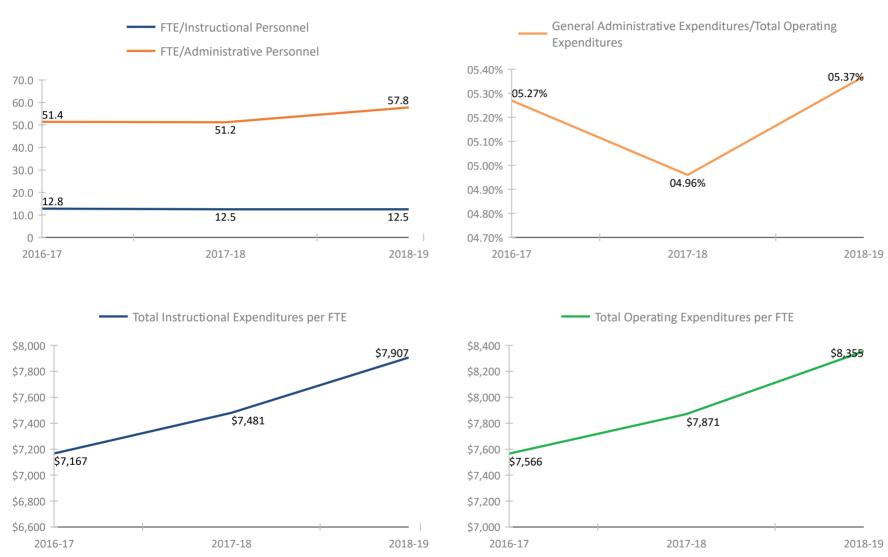

\*Historical data provided by the Florida Department of Education based on reporting submitted by various departments throughout the Pinellas County School District for the fiscal school years reflected. Please refer to the separate attachment provided by the Florida Department of Education (#5113 - Attachment - Definitions and Calculation Methodology) for detailed descriptions of each fiscal data item in this report.