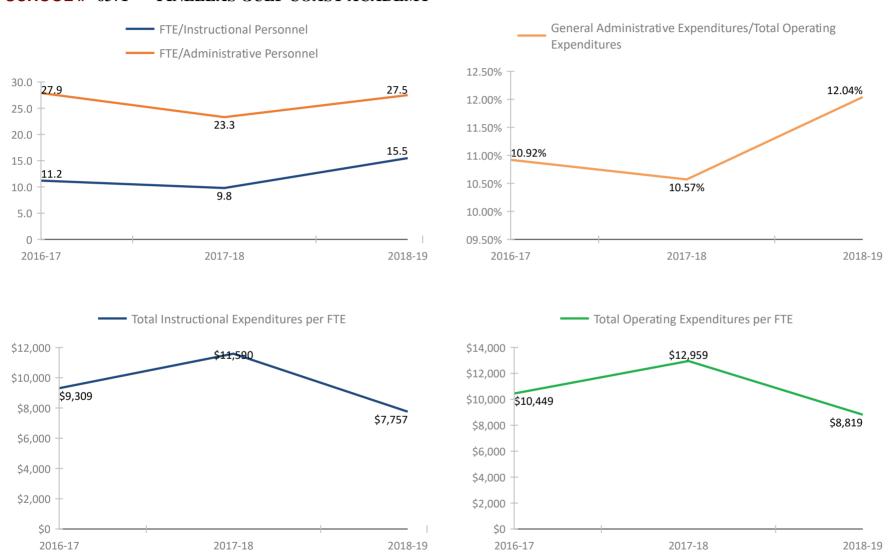

\*Historical data provided by the Florida Department of Education based on reporting submitted by various departments throughout the Pinellas County School District for the fiscal school years reflected. Please refer to the separate attachment provided by the Florida Department of Education (#5113 - Attachment - Definitions and Calculation Methodology) for detailed descriptions of each fiscal data item in this report.