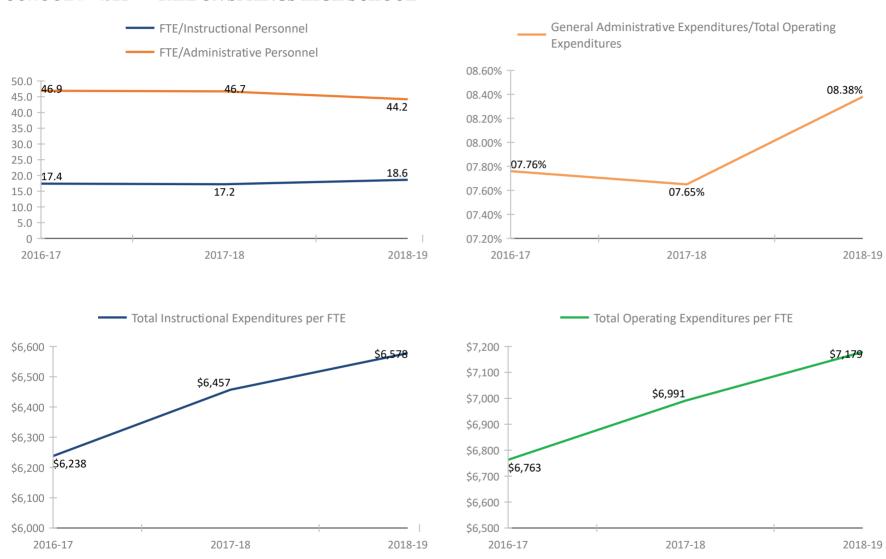

#### SCHOOL # 3761 JAMES B. SANDERLIN PK-8



### SCHOOL # 3781 ST. PETERSBURG HIGH SCHOOL



#### SCHOOL # 3851 SAN JOSE ELEMENTARY SCHOOL



#### SCHOOL # 3871 SANDY LANE ELEMENTARY SCHOOL



#### SCHOOL # 3911 SEMINOLE ELEMENTARY SCHOOL



### **SCHOOL # 3921** SEMINOLE HIGH SCHOOL



### **SCHOOL # 3931** SEMINOLE MIDDLE SCHOOL



#### SCHOOL # 3961 SEVENTY-FOURTH ST. ELEMENTARY



#### SCHOOL # 4021 SHORE ACRES ELEMENTARY SCHOOL







### SCHOOL # 4121 SKYCREST ELEMENTARY SCHOOL



### **SCHOOL # 4171** SKYVIEW ELEMENTARY SCHOOL



#### SCHOOL # 4331 STARKEY ELEMENTARY SCHOOL



### **SCHOOL # 4351** MARJORIE KINNAN RAWLINGS ELEM



### SCHOOL # 4381 SUNSET HILLS ELEMENTARY SCHOOL



#### SCHOOL # 4491 TARPON SPRINGS ELEMENTARY SCHOOL



### SCHOOL # 4521 TARPON SPRINGS HIGH SCHOOL



## SCHOOL # 4581 TARPON SPRINGS MIDDLE SCHOOL



### SCHOOL # 4591 NEW HEIGHTS ELEMENTARY SCHOOL



## **SCHOOL # 4611** TYRONE MIDDLE SCHOOL



### SCHOOL # 4631 THURGOOD MARSHALL FUNDAMENTAL



### SCHOOL # 4661 TARPON SPRINGS FUNDAMENTAL ELE







### SCHOOL # 4701 WALSINGHAM ELEMENTARY SCHOOL



## SCHOOL # 4771 WESTGATE ELEMENTARY SCHOOL



### SCHOOL # 4931 WOODLAWN ELEMENTARY SCHOOL





\*Historical data provided by the Florida Department of Education based on reporting submitted by various departments throughout the Pinellas County School District for the fiscal school years reflected. Please refer to the separate attachment provided by the Florida Department of Education (#5113 - Attachment - Definitions and Calculation Methodology) for detailed descriptions of each fiscal dat