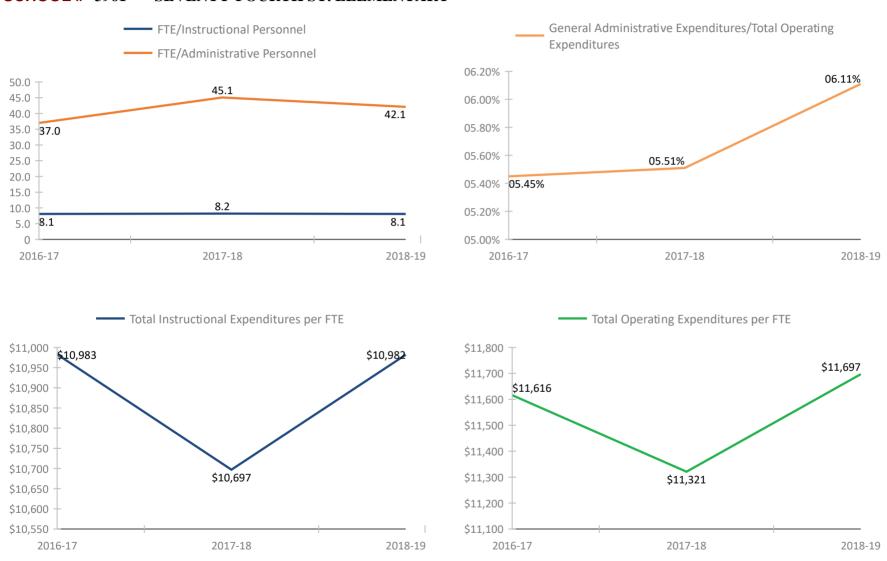

\*Historical data provided by the Florida Department of Education based on reporting submitted by various departments throughout the Pinellas County School District for the fiscal school years reflected. Please refer to the separate attachment provided by the Florida Department of Education (#5113 - Attachment - Definitions and Calculation Methodology) for detailed descriptions of each fiscal data item in this report.