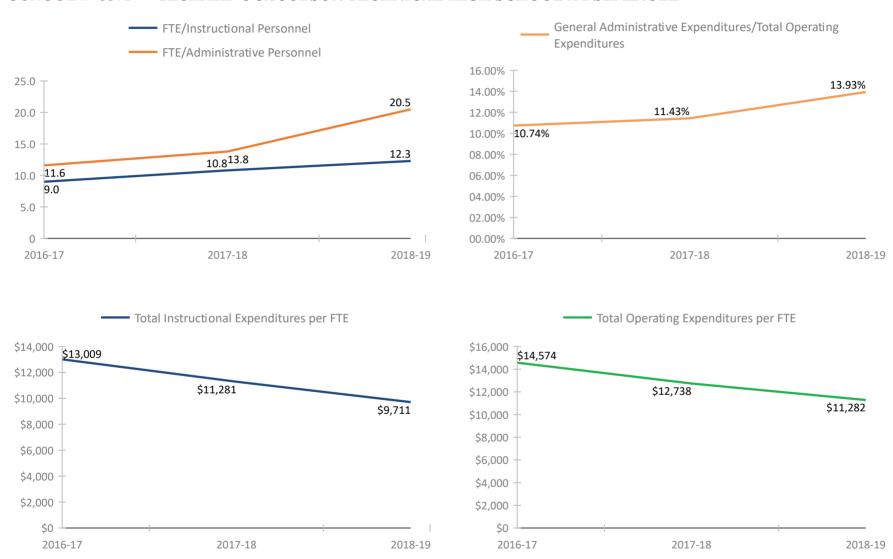

1 NORTHWEST ELEMENTARY SCHOOL



### SCHOOL # 2821 PINELLAS SECONDARY SCHOOL



### **SCHOOL # 2861** OAK GROVE MIDDLE SCHOOL



#### SCHOOL # 2921 OAKHURST ELEMENTARY SCHOOL



#### SCHOOL # 2961 OLDSMAR ELEMENTARY SCHOOL



#### SCHOOL # 3021 ORANGE GROVE ELEMENTARY SCHOOL



#### SCHOOL # 3031 OSCEOLA FUNDAMENTAL HIGH



### SCHOOL # 3041 OSCEOLA MIDDLE SCHOOL



#### SCHOOL # 3071 OZONA ELEMENTARY SCHOOL



#### SCHOOL # 3131 CURTIS FUNDAMENTAL ELEMENTARY



### SCHOOL # 3191 PALM HARBOR MIDDLE SCHOOL



### SCHOOL # 3231 RICHARD L. SANDERS SCHOOL



### SCHOOL # 3281 PASADENA FUNDAMENTAL ELEMENTARY SCHOOL



#### **SCHOOL # 3341** CLEARWATER INTERMEDIATE



#### SCHOOL # 3361 PINELLAS CENTRAL ELEMENTARY SCHOOL



### SCHOOL # 3371 RICHARD O JACOBSON TECHNICAL HIGH SCHOOL AT SEMINOLE



### SCHOOL # 3391 PINELLAS PARK ELEMENTARY SCHOOL



#### SCHOOL # 3411 PINELLAS PARK MIDDLE SCHOOL



### SCHOOL # 3421 PINELLAS PARK HIGH SCHOOL



#### SCHOOL # 3431 PLUMB ELEMENTARY SCHOOL



### SCHOOL # 3461 PONCE DE LEON ELEMENTARY SCHOOL



### **SCHOOL # 3511** RIDGECREST ELEMENTARY SCHOOL



### SCHOOL # 3731 SAFETY HARBOR ELEMENTARY SCHOOL



### SCHOOL # 3741 SAFETY HARBOR MIDDLE SCHOOL



#### SCHOOL # 3751 SAWGRASS LAKE ELEMENTARY SCHOOL



#### SCHOOL # 3761 JAMES B. SANDERLIN PK-8



### SCHOOL # 3781 ST. PETERSBURG HIGH SCHOOL



#### SCHOOL # 3851 SAN JOSE ELEMENTARY SCHOOL



#### SCHOOL # 3871 SANDY LANE ELEMENTARY SCHOOL



#### SCHOOL # 3911 SEMINOLE ELEMENTARY SCHOOL



### **SCHOOL # 3921** SEMINOLE HIGH SCHOOL



### **SCHOOL # 3931** SEMINOLE MIDDLE SCHOOL



##