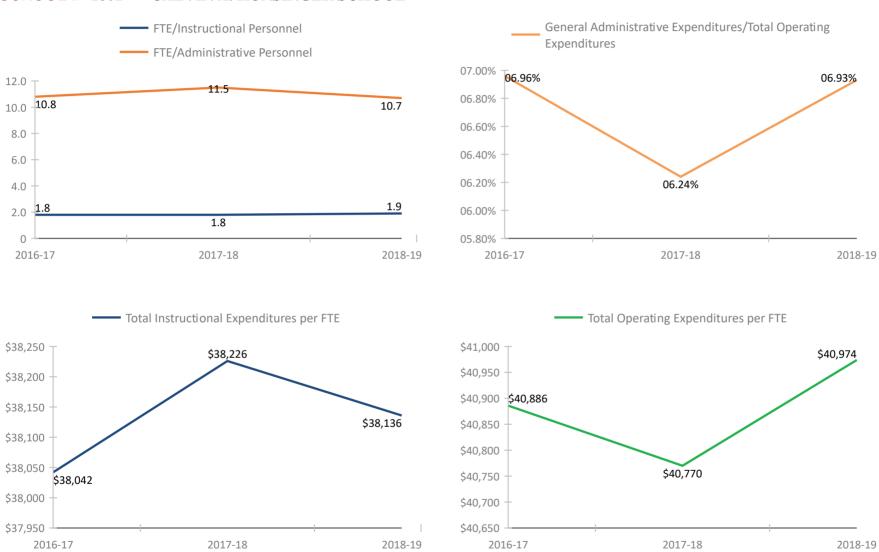

#### SCHOOL # 151 BAUDER ELEMENTARY SCHOOL

\*Historical data provided by the Florida Department of Education based on reporting submitted by various departments throughout the Pinellas County School District for the fiscal school years reflected. Please refer to the separate attachment provided by the Florida Department of Education (#5113 - Attachment - Definitions and Calculation Methodology) for detailed descriptions of each fiscal data item in this report.