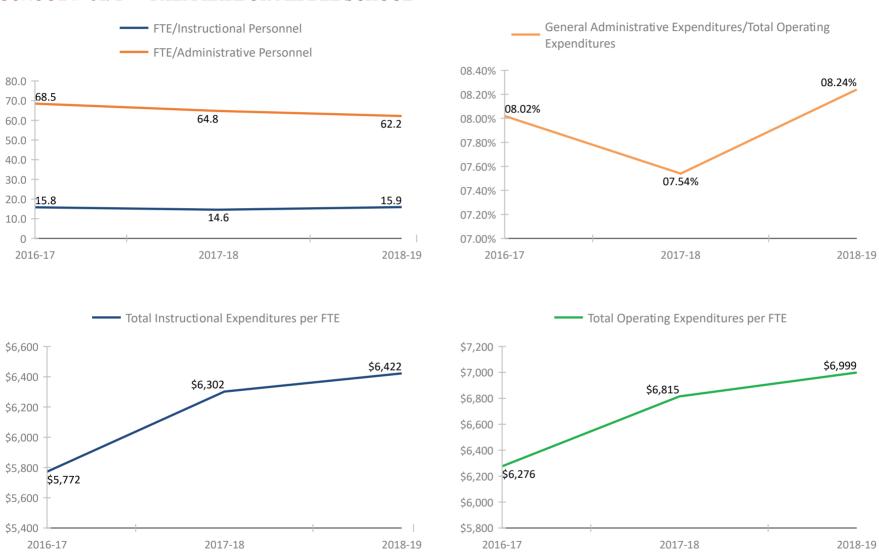

\*Historical data provided by the Florida Department of Education based on reporting submitted by various departments throughout the Pinellas County School District for the fiscal school years reflected. Please refer to the separate attachment provided by the Florida Department of Education (#5113 - Attachment - Definitions and Calculation Methodology) for detailed descriptions of each fiscal data item in this report.