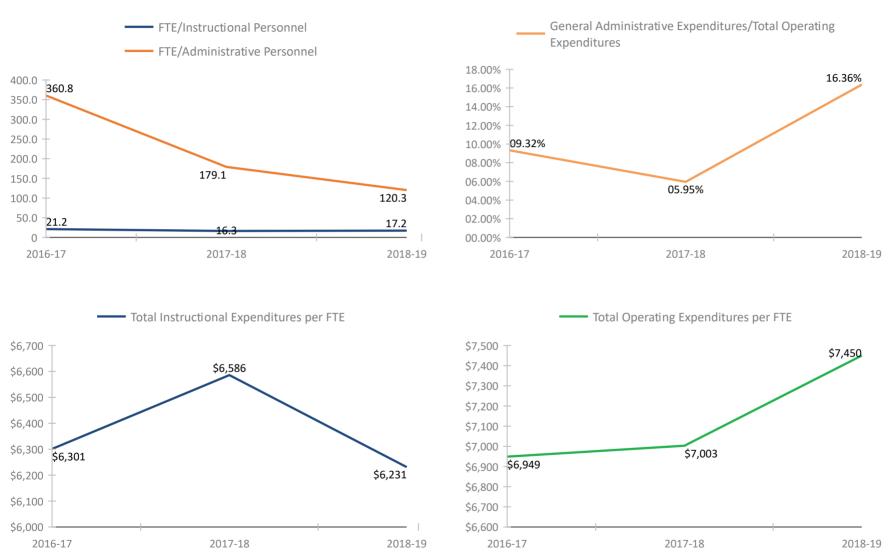

\*Historical data provided by the Florida Department of Education based on reporting submitted by various departments throughout the Pinellas County School District for the fiscal school years reflected. Please refer to the separate attachment provided by the Florida Department of Education (#5113 - Attachment - Definitions and Calculation Methodology) for detailed descriptions of each fiscal data item in this report.