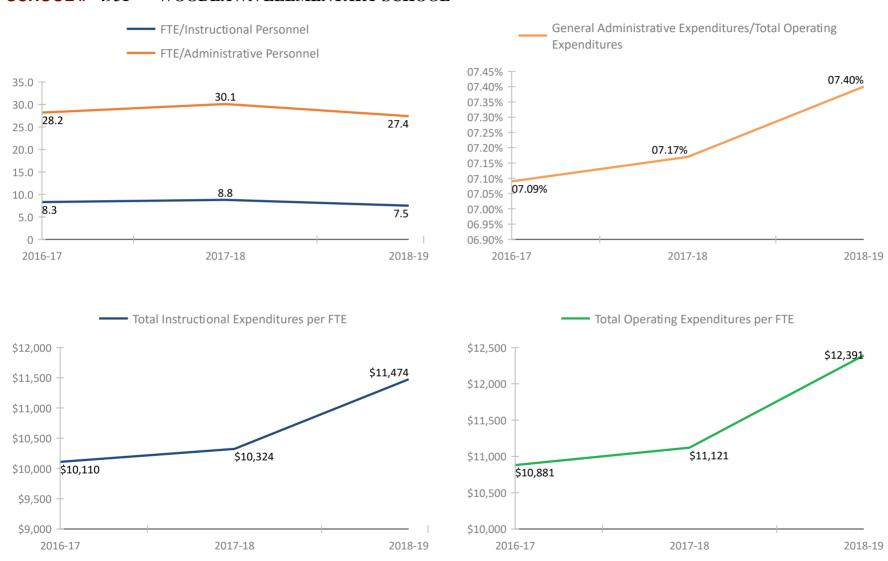

OOL # 4021 SHORE ACRES ELEMENTARY SCHOOL







### SCHOOL # 4121 SKYCREST ELEMENTARY SCHOOL



### **SCHOOL # 4171** SKYVIEW ELEMENTARY SCHOOL



#### SCHOOL # 4331 STARKEY ELEMENTARY SCHOOL



### **SCHOOL # 4351** MARJORIE KINNAN RAWLINGS ELEM



### SCHOOL # 4381 SUNSET HILLS ELEMENTARY SCHOOL



#### SCHOOL # 4491 TARPON SPRINGS ELEMENTARY SCHOOL



### SCHOOL # 4521 TARPON SPRINGS HIGH SCHOOL



## SCHOOL # 4581 TARPON SPRINGS MIDDLE SCHOOL



### SCHOOL # 4591 NEW HEIGHTS ELEMENTARY SCHOOL



## **SCHOOL # 4611** TYRONE MIDDLE SCHOOL



### SCHOOL # 4631 THURGOOD MARSHALL FUNDAMENTAL



### SCHOOL # 4661 TARPON SPRINGS FUNDAMENTAL ELE







### SCHOOL # 4701 WALSINGHAM ELEMENTARY SCHOOL



## SCHOOL # 4771 WESTGATE ELEMENTARY SCHOOL



### SCHOOL # 4931 WOODLAWN ELEMENTARY SCHOOL





\*Historical data provided by the Florida Department of Education based on reporting submitted by various departments throughout the Pinellas County School District for the fiscal school years reflected. Please refer to the separate attachment provided by the Florida Department of Education (#5113 - Attachment - Definitions and Calculation Methodology) for detailed descriptions of each fiscal data item in this report.

2018-19

\$5,881

2017-18

2016-17

\$5,850 \$5,800

\$5,750 \$5,700 \$6.301

2017-18

2018-19

\$6,200

\$6.100

2016-17

### SCHOOL # 6251 SOUTHERN OAK ELEMENTARY SCHOOL



### SCHOOL # 6261 CYPRESS WOODS ELEMENTARY SCHOOL



### SCHOOL # 6271 SUTHERLAND ELEMENTARY SCHOOL



### SCHOOL # 6281 LAKE ST. GEORGE ELEMENTARY SCHOOL



### SCHOOL # 6311 GULF BEACHES ELEMENTAR