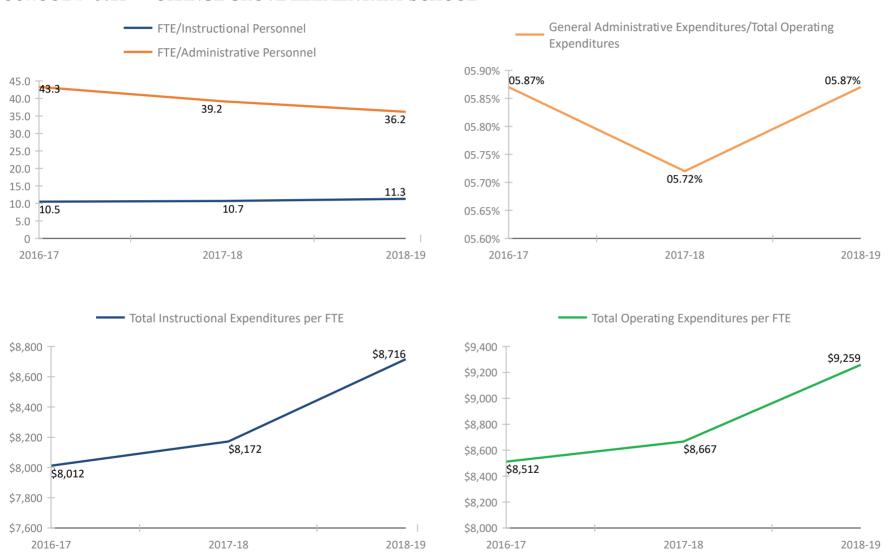

\*Historical data provided by the Florida Department of Education based on reporting submitted by various departments throughout the Pinellas County School District for the fiscal school years reflected. Please refer to the separate attachment provided by the Florida Department of Education (#5113 - Attachment - Definitions and Calculation Methodology) for detailed descriptions of each fiscal data item in this report.