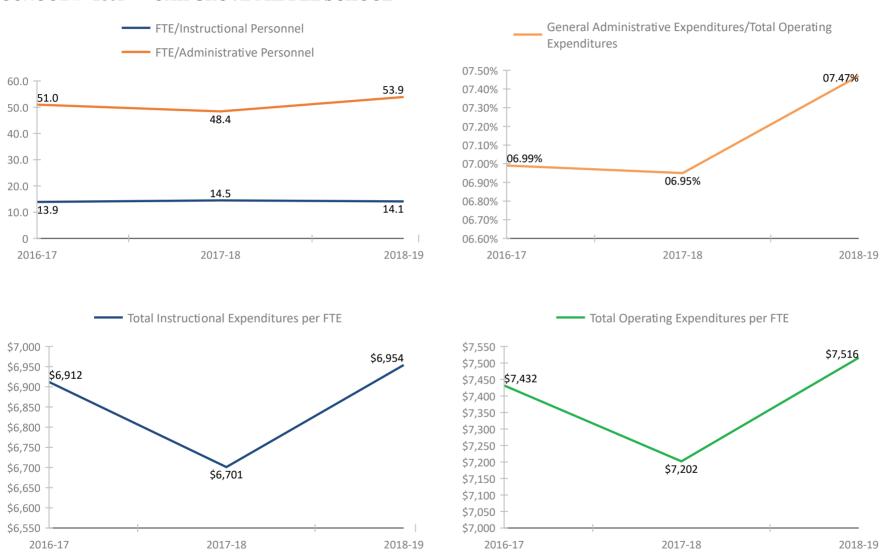

\*Historical data provided by the Florida Department of Education based on reporting submitted by various departments throughout the Pinellas County School District for the fiscal school years reflected. Please refer to the separate attachment provided by the Florida Department of Education (#5113 - Attachment - Definitions and Calculation Methodology) for detailed descriptions of each fiscal data item in this report.