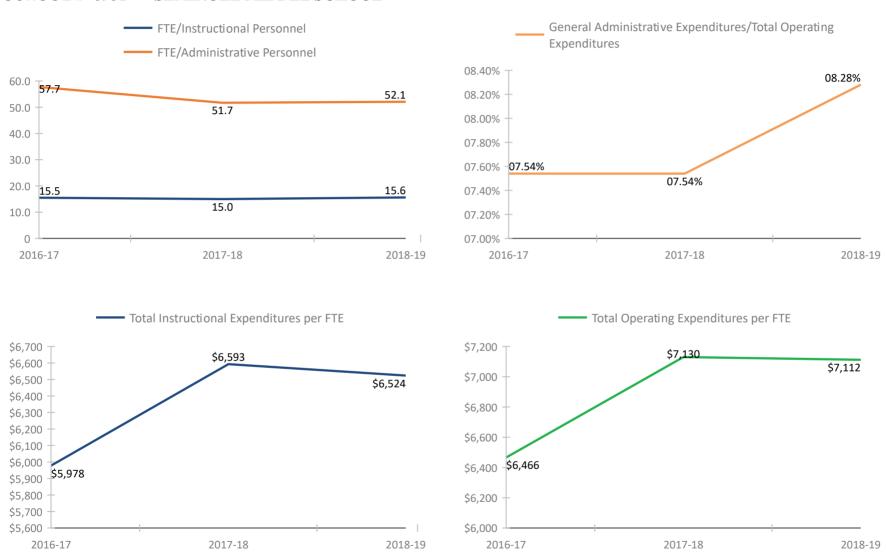

\*Historical data provided by the Florida Department of Education based on reporting submitted by various departments throughout the Pinellas County School District for the fiscal school years reflected. Please refer to the separate attachment provided by the Florida Department of Education (#5113 - Attachment - Definitions and Calculation Methodology) for detailed descriptions of each fiscal data item in this report.