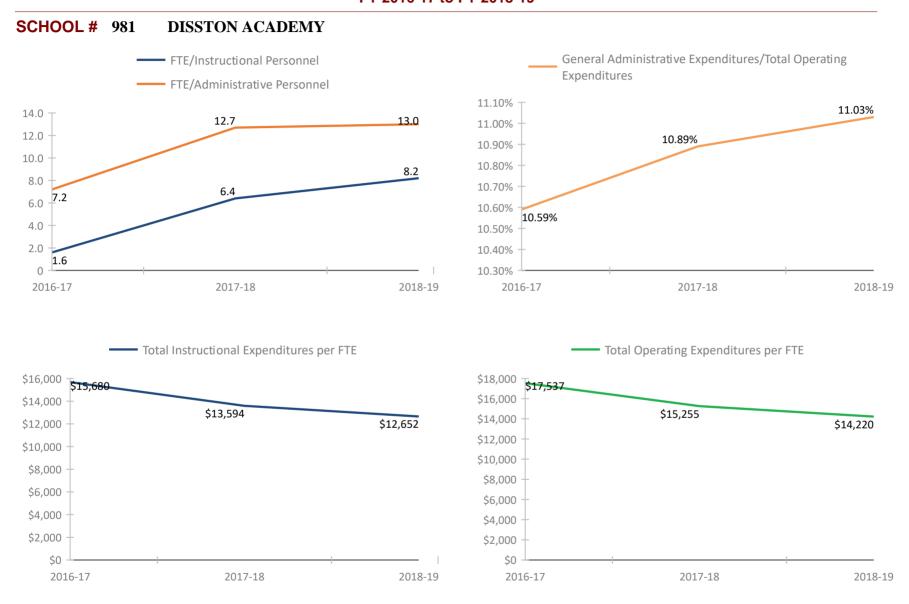

\*Historical data provided by the Florida Department of Education based on reporting submitted by various departments throughout the Pinellas County School District for the fiscal school years reflected. Please refer to the separate attachment provided by the Florida Department of Education (#5113 - Attachment - Definitions and Calculation Methodology) for detailed descriptions of each fiscal data item in this report.