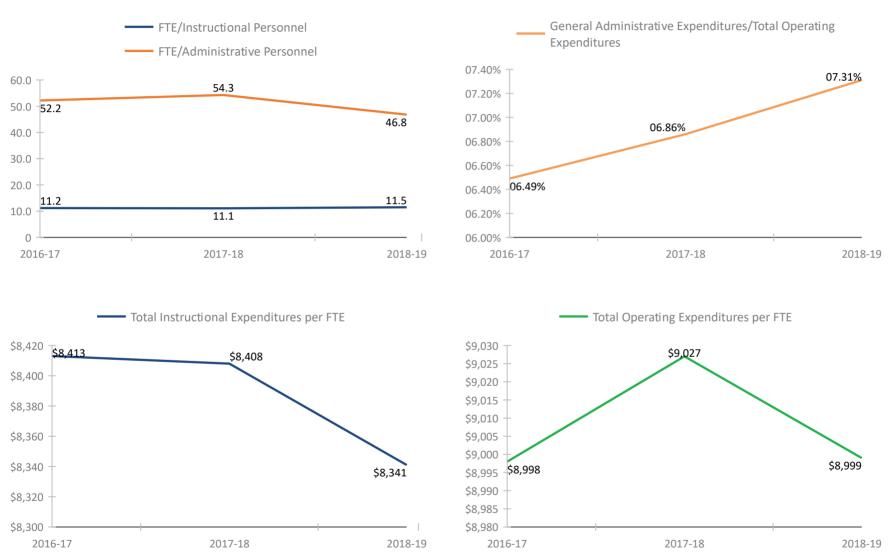

#### SCHOOL # 131 BARDMOOR ELEMENTARY SCHOOL

\*Historical data provided by the Florida Department of Education based on reporting submitted by various departments throughout the Pinellas County School District for the fiscal school years reflected. Please refer to the separate attachment provided by the Florida Department of Education (#5113 - Attachment - Definitions and Calculation Methodology) for detailed descriptions of each fiscal data item in this report.