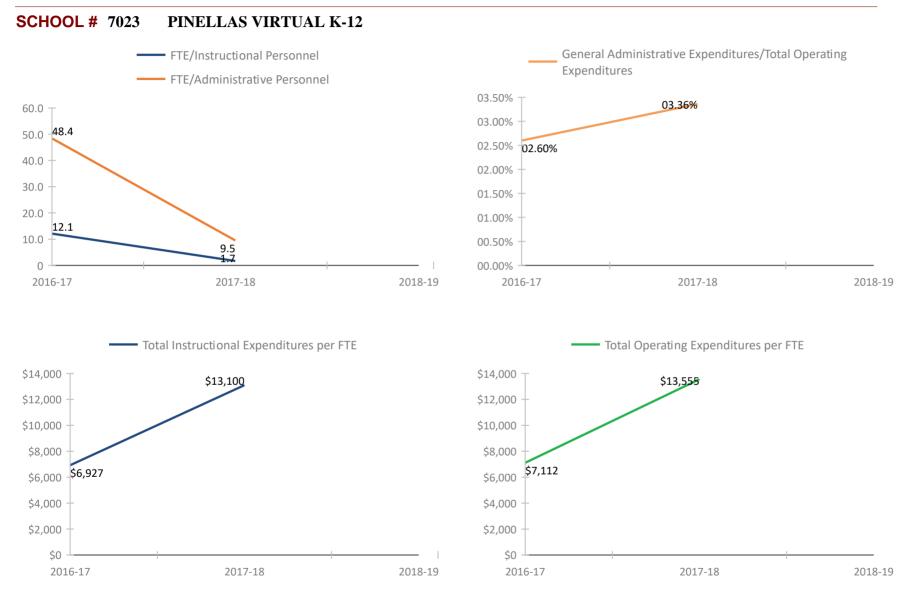

tions and Calculation Methodology) for detailed descriptions of each fiscal data item in this report.

2018-19

\$5,881

2017-18

2016-17

\$5,850 \$5,800

\$5,750 \$5,700 \$6.301

2017-18

2018-19

\$6,200

\$6.100

2016-17

### SCHOOL # 6251 SOUTHERN OAK ELEMENTARY SCHOOL



### SCHOOL # 6261 CYPRESS WOODS ELEMENTARY SCHOOL



### SCHOOL # 6271 SUTHERLAND ELEMENTARY SCHOOL



### SCHOOL # 6281 LAKE ST. GEORGE ELEMENTARY SCHOOL



### SCHOOL # 6311 GULF BEACHES ELEMENTARY MAGNET SCHOOL



### SCHOOL # 6361 KINGS HIGHWAY ELEMENTARY MAGNET SCHOOL



## SCHOOL # 6371 PINELLAS GULF COAST ACADEMY



## SCHOOL # 6391 EAST LAKE MIDDLE SCHOOL ACADEMY OF ENGINEERING





## **SCHOOL # 7006** PINELLAS VIRTUAL INSTRUCTION (COURSE OFFERINGS)



### **SCHOOL # 7021** EXTENDED TRANSITION COUNTYWIDE















## SCHOOL # 7131 ACADEMIE DA VINCI CHARTER SCHOOL





### SCHOOL # 7171 PINELLAS PREPARATORY ACADEMY



### SCHOOL # 7181 PLATO ACADEMY CLEARWATER



## SCHOOL # 7191 ST. PETERSBURG COLLEGIATE HIGH SCHOOL



### SCHOOL # 7201 ALFRED ADLER ELEMENTARY SCHOOL



### SCHOOL # 7271 PINELLAS PRIMARY ACADEMY



### SCHOOL # 7281 PLATO ACADEMY PALM HARBOR CHARTER SCHOOL



### SCHOOL # 7291 PINELLAS ACADEMY OF MATH AND SCIENCE



## SCHOOL # 7331 DISCOVERY ACADEMY OF SCIENCE



#### SCHOOL # 7381 PLATO ACADEMY LARGO CHARTER SCHOOL





#### SCHOOL # 7491 PINELLAS MYCROSCHOOL OF INTEGRATED ACADEMICS AND TECHNOLOGIES (MYCROS



#### SCHOOL # 7581 PLATO ACADEMY CHARTER SCHOOL TARPON SPRINGS



#### SCHOOL # 7681 PLATO ACADEMY OF ST.PETERSBURG



#### **SCHOOL # 7731** ENTERPRISE CHARTER