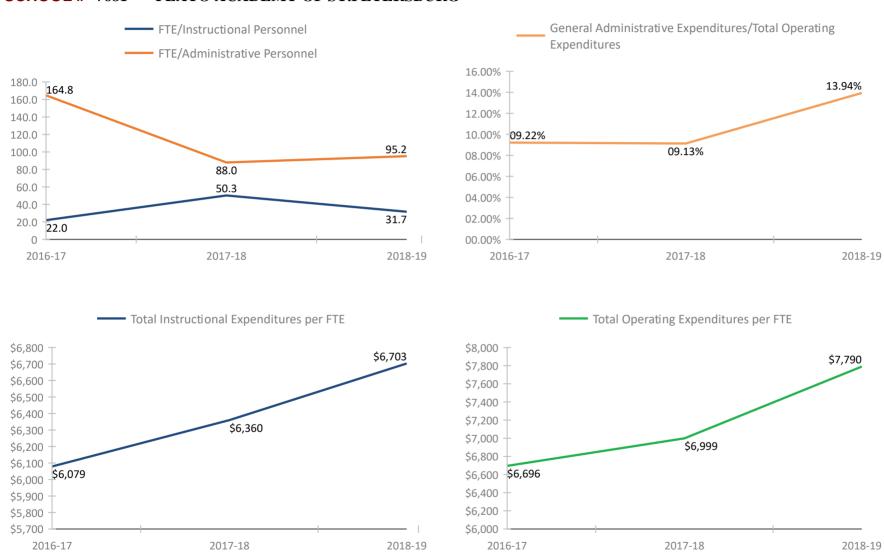

\*Historical data provided by the Florida Department of Education based on reporting submitted by various departments throughout the Pinellas County School District for the fiscal school years reflected. Please refer to the separate attachment provided by the Florida Department of Education (#5113 - Attachment - Definitions and Calculation Methodology) for detailed descriptions of each fiscal data item in this report.