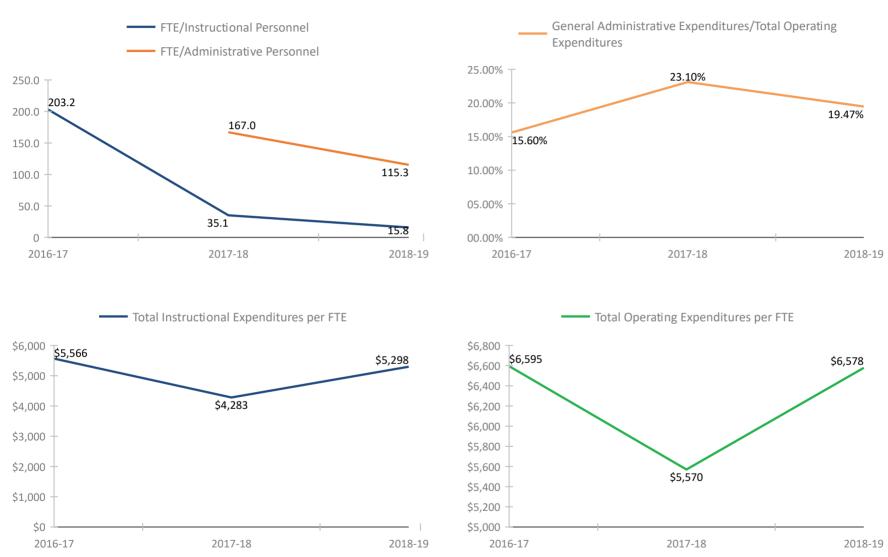

\*Historical data provided by the Florida Department of Education based on reporting submitted by various departments throughout the Pinellas County School District for the fiscal school years reflected. Please refer to the separate attachment provided by the Florida Department of Education (#5113 - Attachment - Definitions and Calculation Methodology) for detailed descriptions of each fiscal data item in this report.