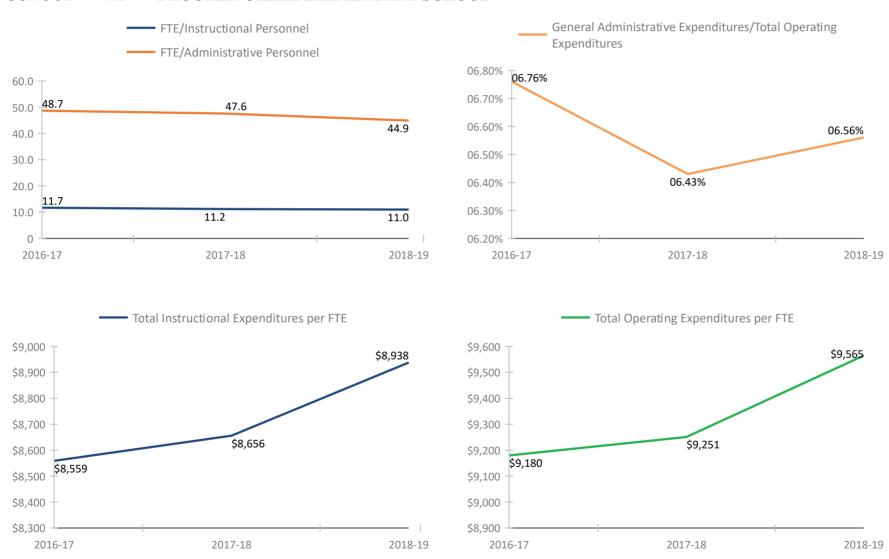

ed by various departments throughout the Pinellas County School District for the fiscal school years reflected. Please refer to the separate attachment provided by the Florida Department of Education (#5113 - Attachment - Definitions and Calculation Methodology) for detailed descriptions of each fiscal data item in this report.

2016-17

2017-18

2018-19

2018-19

2016-17

2017-18



#### SCHOOL # 131 BARDMOOR ELEMENTARY SCHOOL





#### SCHOOL # 151 BAUDER ELEMENTARY SCHOOL



#### SCHOOL # 161 BAY POINT ELEMENTARY SCHOOL





#### SCHOOL # 231 BAY VISTA FUNDAMENTAL ELEMENTARY SCHOOL





#### SCHOOL # 271 BEAR CREEK ELEMENTARY SCHOOL







#### SCHOOL # 371 BELLEAIR ELEMENTARY SCHOOL







### **SCHOOL # 431** BOCA CIEGA HIGH SCHOOL



### SCHOOL # 441 BROOKER CREEK ELEMENTARY SCHOOL



#### SCHOOL # 481 CAMPBELL PARK ELEMENTARY SCHOOL





### SCHOOL # 531 JOSEPH L. CARWISE MIDDLE SCHOOL







#### SCHOOL # 731 CLEARWATER FUNDAMENTAL MIDDLE SCHOOL





#### SCHOOL # 811 CROSS BAYOU ELEMENTARY SCHOOL



#### SCHOOL # 851 CURLEW CREEK ELEMENTARY SCHOOL





#### SCHOOL # 991 LEILA DAVIS ELEMENTARY SCHOOL



### SCHOOL # 1031 DIXIE M. HOLLINS HIGH SCHOOL









### SCHOOL # 1091 DUNEDIN HIGHLAND MIDDLE SCHOOL



#### SCHOOL # 1131 EISENHOWER ELEMENTARY SCHOOL



### **SCHOOL # 1211** FAIRMOUNT PARK ELEMENTARY SCHOOL



### SCHOOL # 1261 JOHN M. SEXTON ELEMENTARY SCHOOL



### SCHOOL # 1281 FITZGERALD MIDDLE SCHOOL



#### SCHOOL # 1331 FOREST LAKES ELEMENTARY SCHOOL



### **SCHOOL # 1341** FRONTIER ELEMENTARY SCHOOL



### **SCHOOL # 1361** FUGUITT ELEMENTARY SCHOOL