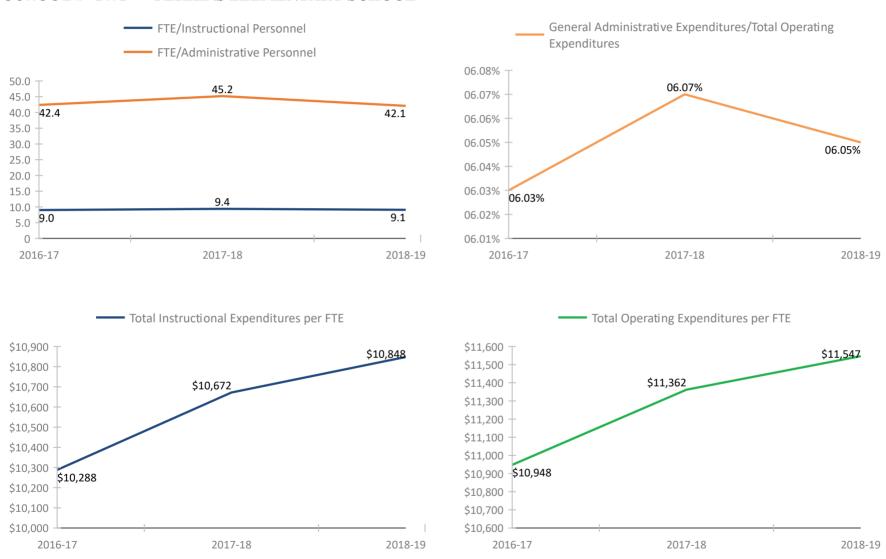

IDDLE SCHOOL







#### SCHOOL # 731 CLEARWATER FUNDAMENTAL MIDDLE SCHOOL





#### SCHOOL # 811 CROSS BAYOU ELEMENTARY SCHOOL



#### SCHOOL # 851 CURLEW CREEK ELEMENTARY SCHOOL





#### SCHOOL # 991 LEILA DAVIS ELEMENTARY SCHOOL



### SCHOOL # 1031 DIXIE M. HOLLINS HIGH SCHOOL









### SCHOOL # 1091 DUNEDIN HIGHLAND MIDDLE SCHOOL



#### SCHOOL # 1131 EISENHOWER ELEMENTARY SCHOOL



### **SCHOOL # 1211** FAIRMOUNT PARK ELEMENTARY SCHOOL



### SCHOOL # 1261 JOHN M. SEXTON ELEMENTARY SCHOOL



### SCHOOL # 1281 FITZGERALD MIDDLE SCHOOL



#### SCHOOL # 1331 FOREST LAKES ELEMENTARY SCHOOL



### **SCHOOL # 1341** FRONTIER ELEMENTARY SCHOOL



### **SCHOOL # 1361** FUGUITT ELEMENTARY SCHOOL



### SCHOOL # 1421 LYNCH ELEMENTARY SCHOOL



#### SCHOOL # 1471 PERKINS ELEMENTARY SCHOOL



#### SCHOOL # 1481 GARRISON-JONES ELEMENTARY SCHOOL





### SCHOOL # 1691 GULFPORT MONTESSOURI ELEMENTARY SCHOOL



#### SCHOOL # 1781 HIGHLAND LAKES ELEMENTARY SCHOOL



### SCHOOL # 1801 CALVIN A. HUNSINGER SCHOOL



### **SCHOOL # 1811** HIGH POINT ELEMENTARY SCHOOL



### SCHOOL # 1821 DOUGLAS L. JAMERSON JR. ELEMENTARY



#### SCHOOL # 1961 LAKEVIEW FUNDAMENTAL ELEMENTARY



#### SCHOOL # 2021 LAKEWOOD ELEMENTARY SCHOOL







#### SCHOOL # 2141 LEALMAN AVENUE ELEMENTARY SCHOOL



#### SCHOOL # 2151 LEALMAN INNOVATION ACADEMY



#### **SCHOOL # 2261** MADEIRA BEACH FUNDAMENTAL K-8







### SCHOOL # 2301 MCMULLEN-BOOTH ELEMENTARY SCHOOL



### SCHOOL # 2321 MEADOWLAWN MIDDLE SCHOOL



#### SCHOOL # 2371 MELROSE ELEMENTARY SCHOOL





#### SCHOOL # 2431 MILDRED HELMS ELEMENTARY SCH