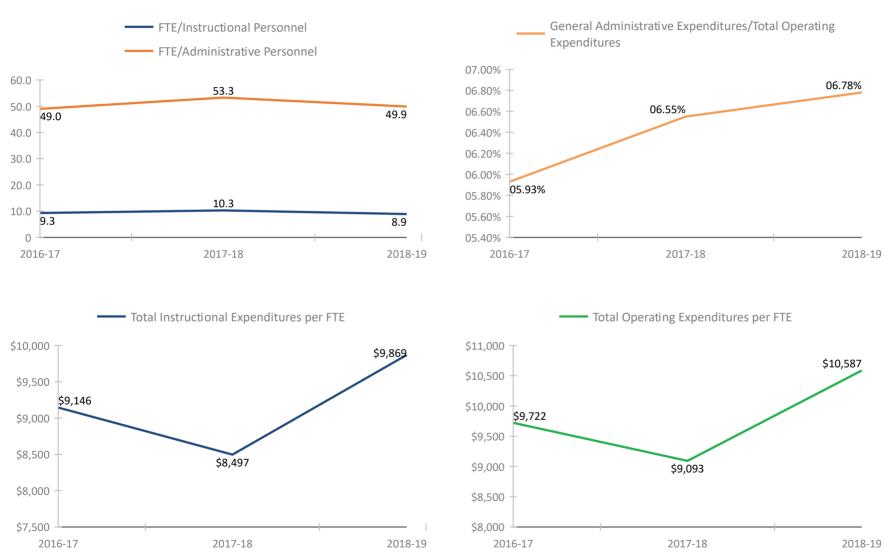

NELLAS SECONDARY SCHOOL



### **SCHOOL # 2861** OAK GROVE MIDDLE SCHOOL



#### SCHOOL # 2921 OAKHURST ELEMENTARY SCHOOL



#### SCHOOL # 2961 OLDSMAR ELEMENTARY SCHOOL



#### SCHOOL # 3021 ORANGE GROVE ELEMENTARY SCHOOL



#### SCHOOL # 3031 OSCEOLA FUNDAMENTAL HIGH



### SCHOOL # 3041 OSCEOLA MIDDLE SCHOOL



#### SCHOOL # 3071 OZONA ELEMENTARY SCHOOL



#### SCHOOL # 3131 CURTIS FUNDAMENTAL ELEMENTARY



### SCHOOL # 3191 PALM HARBOR MIDDLE SCHOOL



### SCHOOL # 3231 RICHARD L. SANDERS SCHOOL



### SCHOOL # 3281 PASADENA FUNDAMENTAL ELEMENTARY SCHOOL



#### **SCHOOL # 3341** CLEARWATER INTERMEDIATE



#### SCHOOL # 3361 PINELLAS CENTRAL ELEMENTARY SCHOOL



### SCHOOL # 3371 RICHARD O JACOBSON TECHNICAL HIGH SCHOOL AT SEMINOLE



### SCHOOL # 3391 PINELLAS PARK ELEMENTARY SCHOOL



#### SCHOOL # 3411 PINELLAS PARK MIDDLE SCHOOL



### SCHOOL # 3421 PINELLAS PARK HIGH SCHOOL



#### SCHOOL # 3431 PLUMB ELEMENTARY SCHOOL



### SCHOOL # 3461 PONCE DE LEON ELEMENTARY SCHOOL



### **SCHOOL # 3511** RIDGECREST ELEMENTARY SCHOOL



### SCHOOL # 3731 SAFETY HARBOR ELEMENTARY SCHOOL



### SCHOOL # 3741 SAFETY HARBOR MIDDLE SCHOOL



#### SCHOOL # 3751 SAWGRASS LAKE ELEMENTARY SCHOOL



#### SCHOOL # 3761 JAMES B. SANDERLIN PK-8



### SCHOOL # 3781 ST. PETERSBURG HIGH SCHOOL



#### SCHOOL # 3851 SAN JOSE ELEMENTARY SCHOOL



#### SCHOOL # 3871 SANDY LANE ELEMENTARY SCHOOL



#### SCHOOL # 3911 SEMINOLE ELEMENTARY SCHOOL



### **SCHOOL # 3921** SEMINOLE HIGH SCHOOL



### **SCHOOL # 3931** SEMINOLE MIDDLE SCHOOL



#### SCHOOL # 3961 SEVENTY-FOURTH ST. ELEMENTARY



###