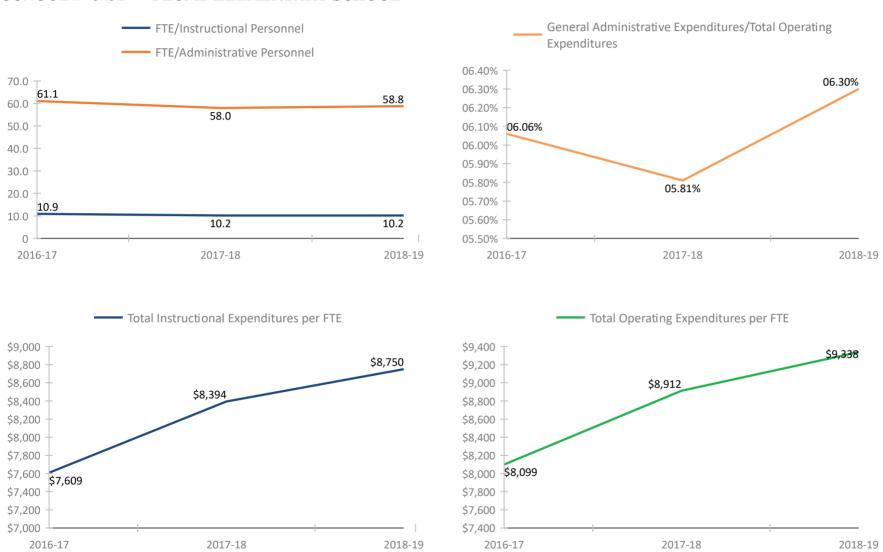

OLDSMAR ELEMENTARY SCHOOL



#### SCHOOL # 3021 ORANGE GROVE ELEMENTARY SCHOOL



#### SCHOOL # 3031 OSCEOLA FUNDAMENTAL HIGH



### SCHOOL # 3041 OSCEOLA MIDDLE SCHOOL



#### SCHOOL # 3071 OZONA ELEMENTARY SCHOOL



#### SCHOOL # 3131 CURTIS FUNDAMENTAL ELEMENTARY



### SCHOOL # 3191 PALM HARBOR MIDDLE SCHOOL



### SCHOOL # 3231 RICHARD L. SANDERS SCHOOL



### SCHOOL # 3281 PASADENA FUNDAMENTAL ELEMENTARY SCHOOL



#### **SCHOOL # 3341** CLEARWATER INTERMEDIATE



#### SCHOOL # 3361 PINELLAS CENTRAL ELEMENTARY SCHOOL



### SCHOOL # 3371 RICHARD O JACOBSON TECHNICAL HIGH SCHOOL AT SEMINOLE



### SCHOOL # 3391 PINELLAS PARK ELEMENTARY SCHOOL



#### SCHOOL # 3411 PINELLAS PARK MIDDLE SCHOOL



### SCHOOL # 3421 PINELLAS PARK HIGH SCHOOL



#### SCHOOL # 3431 PLUMB ELEMENTARY SCHOOL



### SCHOOL # 3461 PONCE DE LEON ELEMENTARY SCHOOL



### **SCHOOL # 3511** RIDGECREST ELEMENTARY SCHOOL



### SCHOOL # 3731 SAFETY HARBOR ELEMENTARY SCHOOL



### SCHOOL # 3741 SAFETY HARBOR MIDDLE SCHOOL



#### SCHOOL # 3751 SAWGRASS LAKE ELEMENTARY SCHOOL



#### SCHOOL # 3761 JAMES B. SANDERLIN PK-8



### SCHOOL # 3781 ST. PETERSBURG HIGH SCHOOL



#### SCHOOL # 3851 SAN JOSE ELEMENTARY SCHOOL



#### SCHOOL # 3871 SANDY LANE ELEMENTARY SCHOOL



#### SCHOOL # 3911 SEMINOLE ELEMENTARY SCHOOL



### **SCHOOL # 3921** SEMINOLE HIGH SCHOOL



### **SCHOOL # 3931** SEMINOLE MIDDLE SCHOOL



#### SCHOOL # 3961 SEVENTY-FOURTH ST. ELEMENTARY



#### SCHOOL # 4021 SHORE ACRES ELEMENTARY SCHOOL







### SCHOOL # 4121 SKYCREST ELEMENTARY SCHOOL



### **SCHOOL # 4171** SKYVIEW ELEMENTARY S