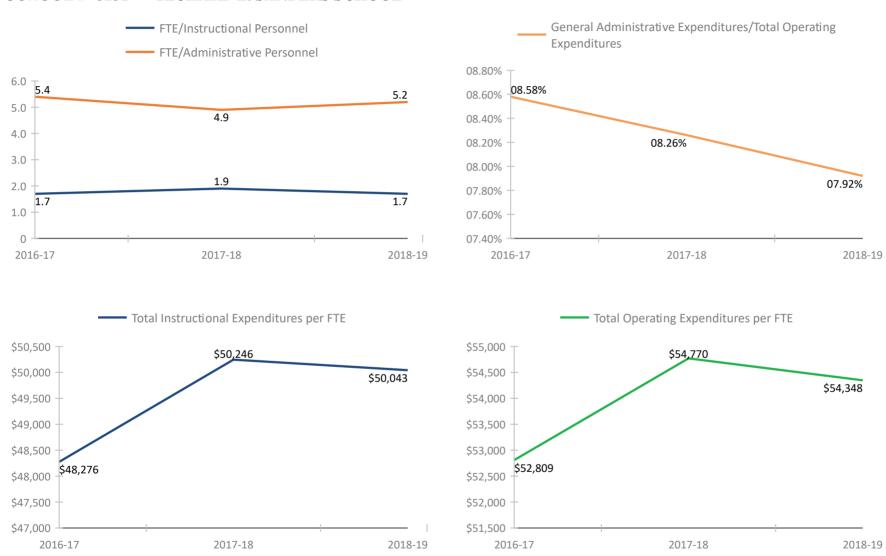

\*Historical data provided by the Florida Department of Education based on reporting submitted by various departments throughout the Pinellas County School District for the fiscal school years reflected. Please refer to the separate attachment provided by the Florida Department of Education (#5113 - Attachment - Definitions and Calculation Methodology) for detailed descriptions of each fiscal data item in this report.