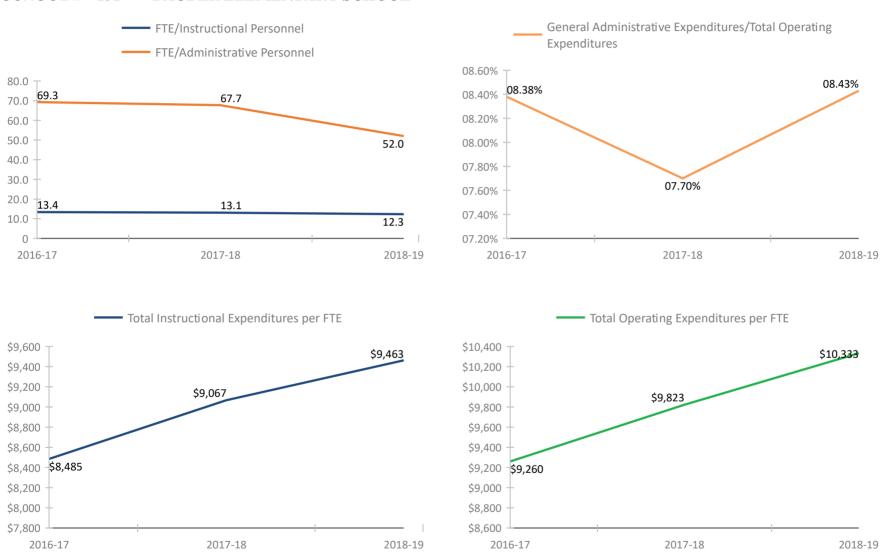

\*Historical data provided by the Florida Department of Education based on reporting submitted by various departments throughout the Pinellas County School District for the fiscal school years reflected. Please refer to the separate attachment provided by the Florida Department of Education (#5113 - Attachment - Definitions and Calculation Methodology) for detailed descriptions of each fiscal data item in this report.