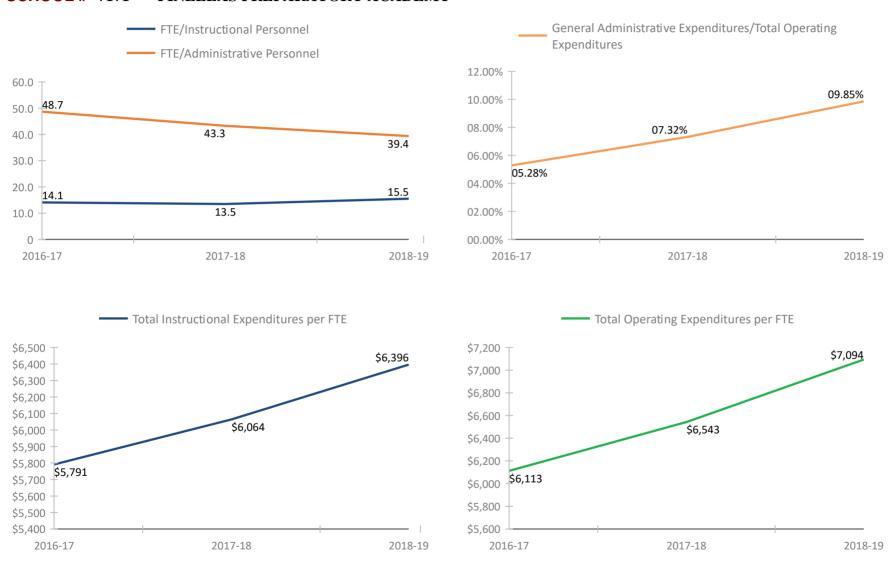

,881

2017-18

2016-17

\$5,850 \$5,800

\$5,750 \$5,700 \$6.301

2017-18

2018-19

\$6,200

\$6.100

2016-17

### SCHOOL # 6251 SOUTHERN OAK ELEMENTARY SCHOOL



### SCHOOL # 6261 CYPRESS WOODS ELEMENTARY SCHOOL



### SCHOOL # 6271 SUTHERLAND ELEMENTARY SCHOOL



### SCHOOL # 6281 LAKE ST. GEORGE ELEMENTARY SCHOOL



### SCHOOL # 6311 GULF BEACHES ELEMENTARY MAGNET SCHOOL



### SCHOOL # 6361 KINGS HIGHWAY ELEMENTARY MAGNET SCHOOL



## SCHOOL # 6371 PINELLAS GULF COAST ACADEMY



## SCHOOL # 6391 EAST LAKE MIDDLE SCHOOL ACADEMY OF ENGINEERING





## **SCHOOL # 7006** PINELLAS VIRTUAL INSTRUCTION (COURSE OFFERINGS)



### **SCHOOL # 7021** EXTENDED TRANSITION COUNTYWIDE















## SCHOOL # 7131 ACADEMIE DA VINCI CHARTER SCHOOL





### SCHOOL # 7171 PINELLAS PREPARATORY ACADEMY



### SCHOOL # 7181 PLATO ACADEMY CLEARWATER



## SCHOOL # 7191 ST. PETERSBURG COLLEGIATE HIGH SCHOOL



### SCHOOL # 7201 ALFRED ADLER ELEMENTARY SCHOOL



### SCHOOL # 7271 PINELLAS PRIMARY ACADEMY



### SCHOOL # 7281 PLATO ACADEMY PALM HARBOR CHARTER SCHOOL



### SCHOOL # 7291 PINELLAS ACADEMY OF MATH AND SCIENCE



## SCHOOL # 7331 DISCOVERY ACADEMY OF SCIENCE



#### SCHOOL # 7381 PLATO ACADEMY LARGO CHARTER SCHOOL





#### SCHOOL # 7491 PINELLAS MYCROSCHOOL OF INTEGRATED ACADEMICS AND TECHNOLOGIES (MYCROS



#### SCHOOL # 7581 PLATO ACADEMY CHARTER SCHOOL TARPON SPRINGS



#### SCHOOL # 7681 PLATO ACADEMY OF ST.PETERSBURG



#### **SCHOOL # 7731** ENTERPRISE CHARTER HIGH SCHOOL



#### SCHOOL # 7781 PLATO ACADEMY PINELLAS PARK CHARTER SCHOOL





#### SCHOOL # 8015 EWES-ECKERD YO