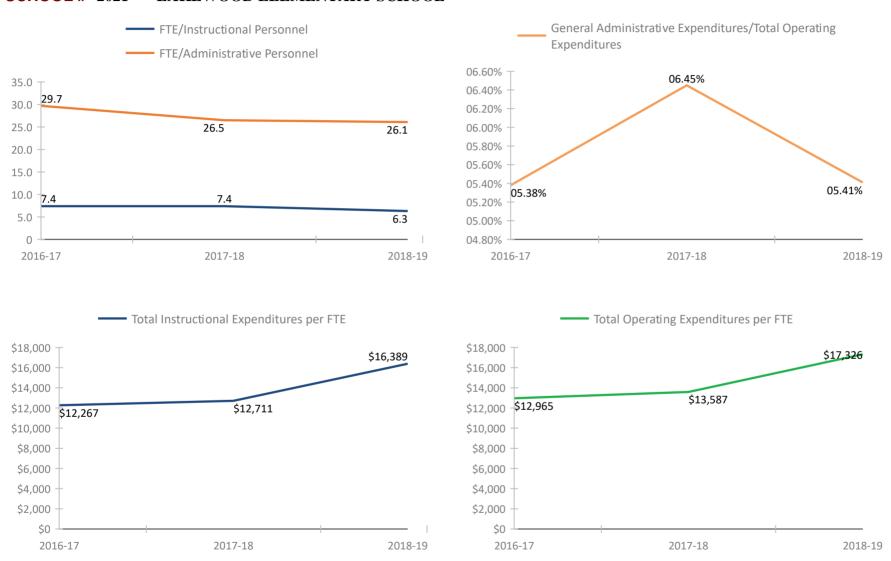

LEMENTARY SCHOOL



### SCHOOL # 1261 JOHN M. SEXTON ELEMENTARY SCHOOL



### SCHOOL # 1281 FITZGERALD MIDDLE SCHOOL



#### SCHOOL # 1331 FOREST LAKES ELEMENTARY SCHOOL



### **SCHOOL # 1341** FRONTIER ELEMENTARY SCHOOL



### **SCHOOL # 1361** FUGUITT ELEMENTARY SCHOOL



### SCHOOL # 1421 LYNCH ELEMENTARY SCHOOL



#### SCHOOL # 1471 PERKINS ELEMENTARY SCHOOL



#### SCHOOL # 1481 GARRISON-JONES ELEMENTARY SCHOOL





### SCHOOL # 1691 GULFPORT MONTESSOURI ELEMENTARY SCHOOL



#### SCHOOL # 1781 HIGHLAND LAKES ELEMENTARY SCHOOL



### SCHOOL # 1801 CALVIN A. HUNSINGER SCHOOL



### **SCHOOL # 1811** HIGH POINT ELEMENTARY SCHOOL



### SCHOOL # 1821 DOUGLAS L. JAMERSON JR. ELEMENTARY



#### SCHOOL # 1961 LAKEVIEW FUNDAMENTAL ELEMENTARY



#### SCHOOL # 2021 LAKEWOOD ELEMENTARY SCHOOL







#### SCHOOL # 2141 LEALMAN AVENUE ELEMENTARY SCHOOL



#### SCHOOL # 2151 LEALMAN INNOVATION ACADEMY



#### **SCHOOL # 2261** MADEIRA BEACH FUNDAMENTAL K-8







### SCHOOL # 2301 MCMULLEN-BOOTH ELEMENTARY SCHOOL



### SCHOOL # 2321 MEADOWLAWN MIDDLE SCHOOL



#### SCHOOL # 2371 MELROSE ELEMENTARY SCHOOL





#### SCHOOL # 2431 MILDRED HELMS ELEMENTARY SCHOOL





### SCHOOL # 2531 MOUNT VERNON ELEMENTARY SCHOOL



#### SCHOOL # 2581 NINA HARRIS ESE CENTER







#### SCHOOL # 2691 NORTH SHORE ELEMENTARY SCHOOL



#### SCHOOL # 2791 NORTHWEST ELEMENTARY SCHOOL



### SCHOOL # 2821 PINELLAS SECONDARY SCHOOL



### **SCHOOL # 2861** OAK GROVE MIDDLE SCHOOL



#### SCHOOL # 2921 OAKHURST ELEMENTARY SCHOOL



#### SCHOOL # 2961 OLDSMAR ELEMENTARY SCHOOL



#### SCHOOL # 3021 ORANGE GR