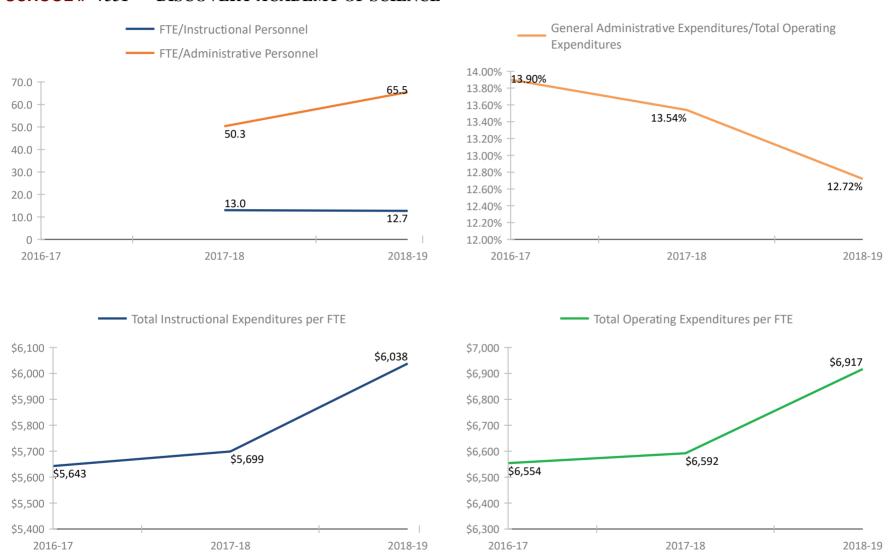

\*Historical data provided by the Florida Department of Education based on reporting submitted by various departments throughout the Pinellas County School District for the fiscal school years reflected. Please refer to the separate attachment provided by the Florida Department of Education (#5113 - Attachment - Definitions and Calculation Methodology) for detailed descriptions of each fiscal data item in this report.