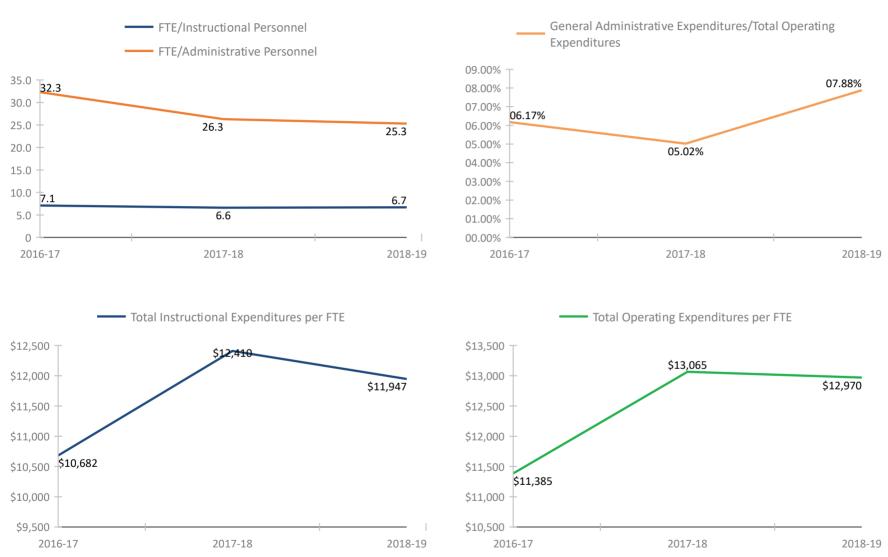

n reporting submitted by various departments throughout the Pinellas County School District for the fiscal school years reflected. Please refer to the separate attachment provided by the Florida Department of Education (#5113 - Attachment - Definitions and Calculation Methodology) for detailed descriptions of each fiscal data item in this report.

2018-19

\$5,881

2017-18

2016-17

\$5,850 \$5,800

\$5,750 \$5,700 \$6.301

2017-18

2018-19

\$6,200

\$6.100

2016-17

### SCHOOL # 6251 SOUTHERN OAK ELEMENTARY SCHOOL



### SCHOOL # 6261 CYPRESS WOODS ELEMENTARY SCHOOL



### SCHOOL # 6271 SUTHERLAND ELEMENTARY SCHOOL



### SCHOOL # 6281 LAKE ST. GEORGE ELEMENTARY SCHOOL



### SCHOOL # 6311 GULF BEACHES ELEMENTARY MAGNET SCHOOL



### SCHOOL # 6361 KINGS HIGHWAY ELEMENTARY MAGNET SCHOOL



## SCHOOL # 6371 PINELLAS GULF COAST ACADEMY



## SCHOOL # 6391 EAST LAKE MIDDLE SCHOOL ACADEMY OF ENGINEERING





## **SCHOOL # 7006** PINELLAS VIRTUAL INSTRUCTION (COURSE OFFERINGS)



### **SCHOOL # 7021** EXTENDED TRANSITION COUNTYWIDE















## SCHOOL # 7131 ACADEMIE DA VINCI CHARTER SCHOOL





### SCHOOL # 7171 PINELLAS PREPARATORY ACADEMY



### SCHOOL # 7181 PLATO ACADEMY CLEARWATER



## SCHOOL # 7191 ST. PETERSBURG COLLEGIATE HIGH SCHOOL



### SCHOOL # 7201 ALFRED ADLER ELEMENTARY SCHOOL



### SCHOOL # 7271 PINELLAS PRIMARY ACADEMY



### SCHOOL # 7281 PLATO ACADEMY PALM HARBOR CHARTER SCHOOL



### SCHOOL # 7291 PINELLAS ACADEMY OF MATH AND SCIENCE



## SCHOOL # 7331 DISCOVERY ACADEMY OF SCIENCE



#### SCHOOL # 7381 PLATO ACADEMY LARGO CHARTER SCHOOL





#### S