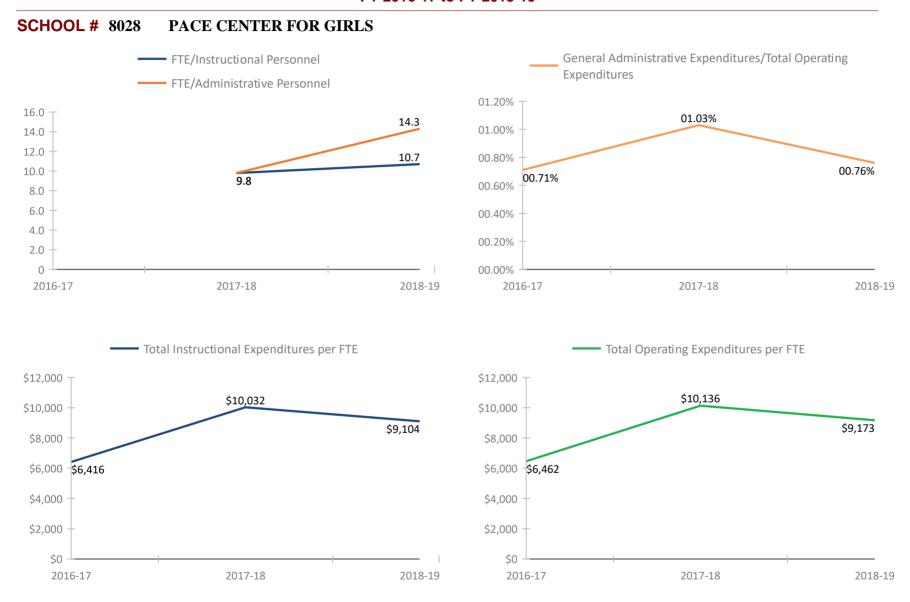

81 PLATO ACADEMY CLEARWATER



## SCHOOL # 7191 ST. PETERSBURG COLLEGIATE HIGH SCHOOL



### SCHOOL # 7201 ALFRED ADLER ELEMENTARY SCHOOL



### SCHOOL # 7271 PINELLAS PRIMARY ACADEMY



### SCHOOL # 7281 PLATO ACADEMY PALM HARBOR CHARTER SCHOOL



### SCHOOL # 7291 PINELLAS ACADEMY OF MATH AND SCIENCE



## SCHOOL # 7331 DISCOVERY ACADEMY OF SCIENCE



#### SCHOOL # 7381 PLATO ACADEMY LARGO CHARTER SCHOOL





#### SCHOOL # 7491 PINELLAS MYCROSCHOOL OF INTEGRATED ACADEMICS AND TECHNOLOGIES (MYCROS



#### SCHOOL # 7581 PLATO ACADEMY CHARTER SCHOOL TARPON SPRINGS



#### SCHOOL # 7681 PLATO ACADEMY OF ST.PETERSBURG



#### **SCHOOL # 7731** ENTERPRISE CHARTER HIGH SCHOOL



#### SCHOOL # 7781 PLATO ACADEMY PINELLAS PARK CHARTER SCHOOL





#### SCHOOL # 8015 EWES-ECKERD YOUTH CHALLENGE







#### SCHOOL # 8034 AMI KIDS CENTER FOR PERSONAL GROWTH