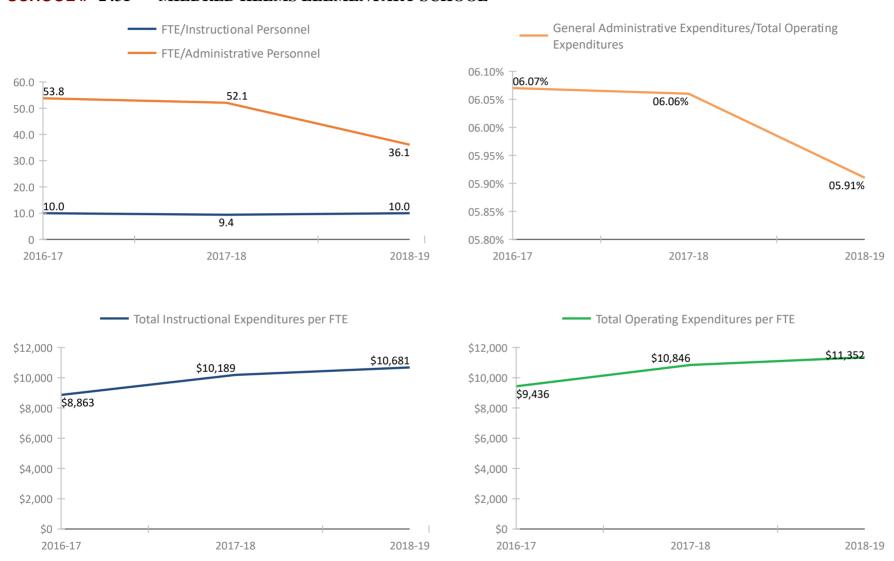

\*Historical data provided by the Florida Department of Education based on reporting submitted by various departments throughout the Pinellas County School District for the fiscal school years reflected. Please refer to the separate attachment provided by the Florida Department of Education (#5113 - Attachment - Definitions and Calculation Methodology) for detailed descriptions of each fiscal data item in this report.