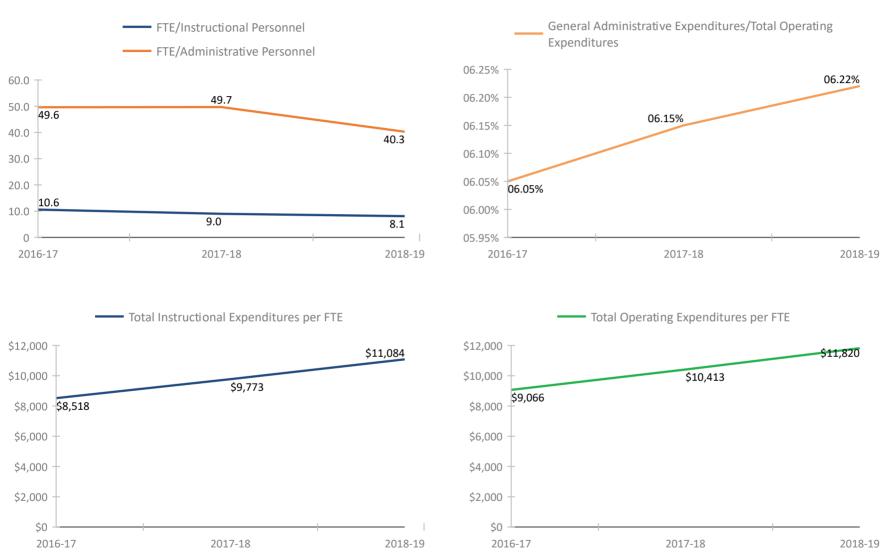

\*Historical data provided by the Florida Department of Education based on reporting submitted by various departments throughout the Pinellas County School District for the fiscal school years reflected. Please refer to the separate attachment provided by the Florida Department of Education (#5113 - Attachment - Definitions and Calculation Methodology) for detailed descriptions of each fiscal data item in this report.