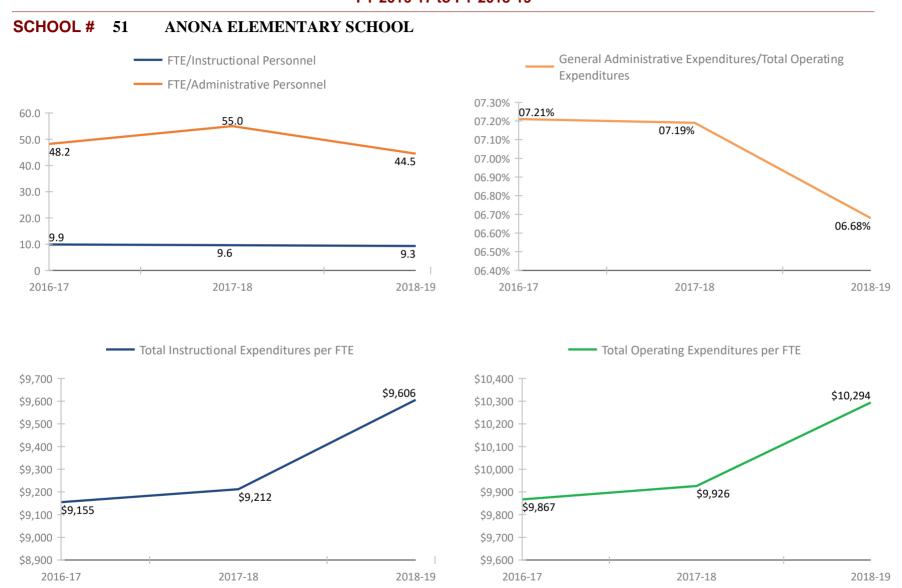

\*Historical data provided by the Florida Department of Education based on reporting submitted by various departments throughout the Pinellas County School District for the fiscal school years reflected. Please refer to the separate attachment provided by the Florida Department of Education (#5113 - Attachment - Definitions and Calculation Methodology) for detailed descriptions of each fiscal data item in this report.

2016-17

2017-18

2018-19

2018-19

2016-17

2017-18



#### SCHOOL # 131 BARDMOOR ELEMENTARY SCHOOL





#### SCHOOL # 151 BAUDER ELEMENTARY SCHOOL



#### SCHOOL # 161 BAY POINT ELEMENTARY SCHOOL





#### SCHOOL # 231 BAY VISTA FUNDAMENTAL ELEMENTARY SCHOOL





#### SCHOOL # 271 BEAR CREEK ELEMENTARY SCHOOL







#### SCHOOL # 371 BELLEAIR ELEMENTARY SCHOOL







#