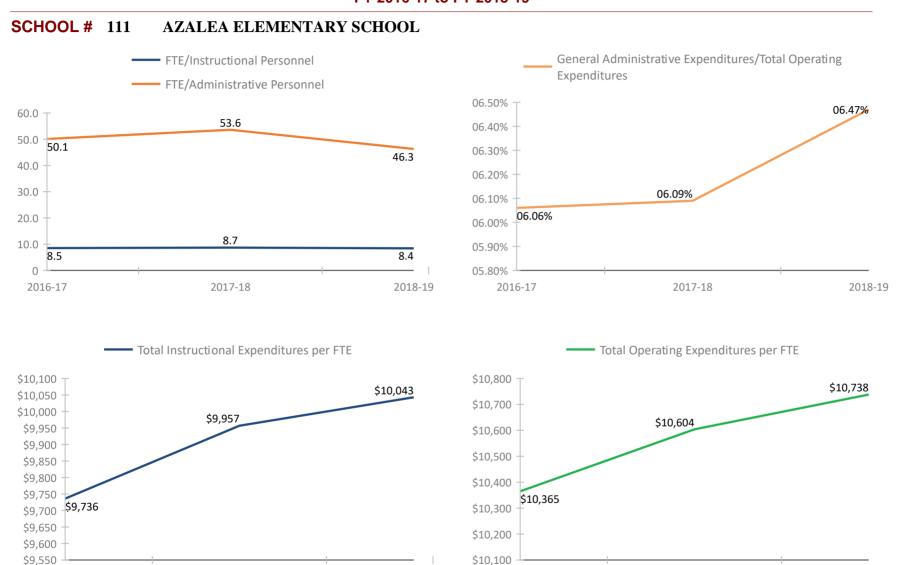

\*Historical data provided by the Florida Department of Education based on reporting submitted by various departments throughout the Pinellas County School District for the fiscal school years reflected. Please refer to the separate attachment provided by the Florida Department of Education (#5113 - Attachment - Definitions and Calculation Methodology) for detailed descriptions of each fiscal data item in this report.

2016-17

2017-18

2018-19

2018-19

2016-17

2017-18



#### SCHOOL # 131 BARDMOOR ELEMENTARY SCHOOL





#### SCHOOL # 151 BAUDER ELEMENTARY SCHOOL



#### SCHOOL # 161 BAY POINT ELEMENTARY SCHOOL





#### SCHOOL # 231 BAY VISTA FUNDAMENTAL ELEMENTARY SCHOOL





#### SCHOOL # 271 BEAR CREEK ELEMENTARY SCHOOL







#### SCHOOL # 371 BELLEAIR ELEMENTARY SCHOOL







###