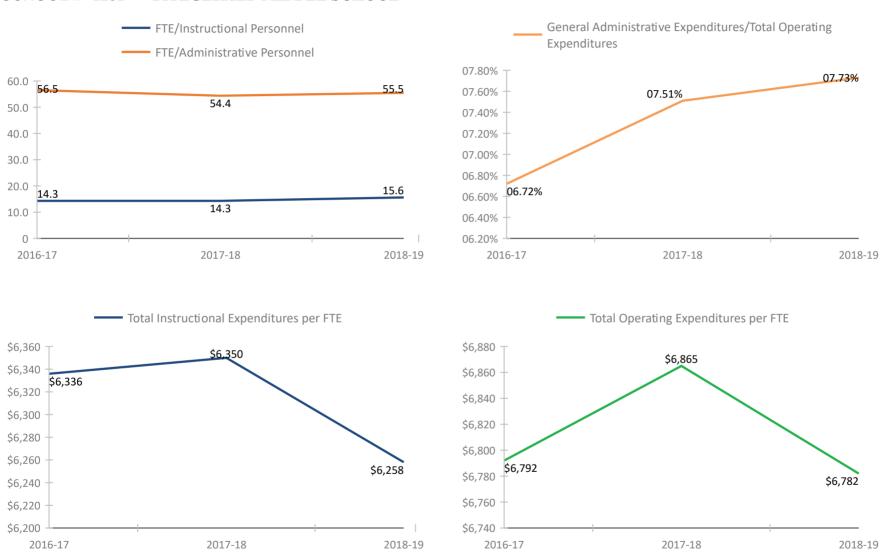

\*Historical data provided by the Florida Department of Education based on reporting submitted by various departments throughout the Pinellas County School District for the fiscal school years reflected. Please refer to the separate attachment provided by the Florida Department of Education (#5113 - Attachment - Definitions and Calculation Methodology) for detailed descriptions of each fiscal data item in this report.