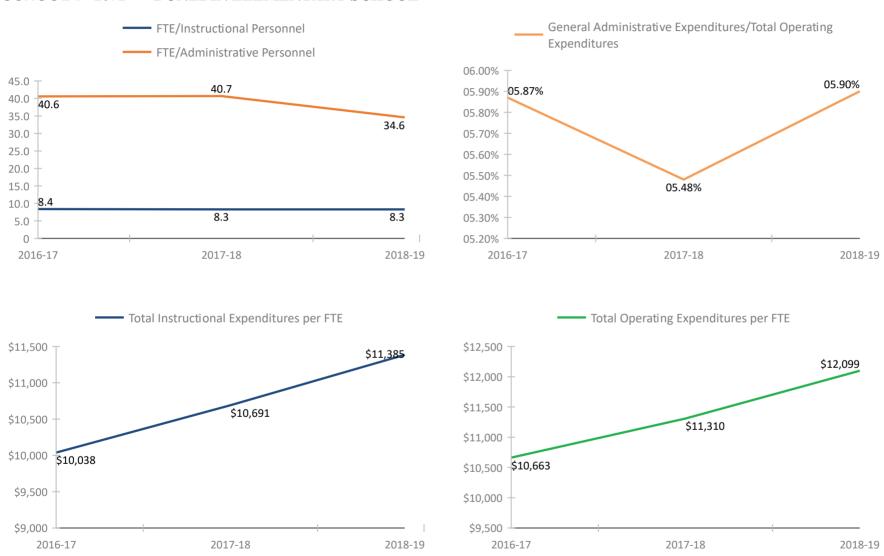

18



#### SCHOOL # 131 BARDMOOR ELEMENTARY SCHOOL





#### SCHOOL # 151 BAUDER ELEMENTARY SCHOOL



#### SCHOOL # 161 BAY POINT ELEMENTARY SCHOOL





#### SCHOOL # 231 BAY VISTA FUNDAMENTAL ELEMENTARY SCHOOL





#### SCHOOL # 271 BEAR CREEK ELEMENTARY SCHOOL







#### SCHOOL # 371 BELLEAIR ELEMENTARY SCHOOL







### **SCHOOL # 431** BOCA CIEGA HIGH SCHOOL



### SCHOOL # 441 BROOKER CREEK ELEMENTARY SCHOOL



#### SCHOOL # 481 CAMPBELL PARK ELEMENTARY SCHOOL





### SCHOOL # 531 JOSEPH L. CARWISE MIDDLE SCHOOL







#### SCHOOL # 731 CLEARWATER FUNDAMENTAL MIDDLE SCHOOL





#### SCHOOL # 811 CROSS BAYOU ELEMENTARY SCHOOL



#### SCHOOL # 851 CURLEW CREEK ELEMENTARY SCHOOL





#### SCHOOL # 991 LEILA DAVIS ELEMENTARY SCHOOL



### SCHOOL # 1031 DIXIE M. HOLLINS HIGH SCHOOL









### SCHOOL # 1091 DUNEDIN HIGHLAND MIDDLE SCHOOL



#### SCHOOL # 1131 EISENHOWER ELEMENTARY SCHOOL



### **SCHOOL # 1211** FAIRMOUNT PARK ELEMENTARY SCHOOL



### SCHOOL # 1261 JOHN M. SEXTON ELEMENTARY SCHOOL



### SCHOOL # 1281 FITZGERALD MIDDLE SCHOOL



#### SCHOOL # 1331 FOREST LAKES ELEMENTARY SCHOOL



### **SCHOOL # 1341** FRONTIER ELEMENTARY SCHOOL



### **SCHOOL # 1361** FUGUITT ELEMENTARY SCHOOL



### SCHOOL # 1421 LYNCH ELEMENTARY SCHOOL



#### SCHOOL # 1471 PERKINS ELEMENTARY SCHOOL



#### SCHOOL # 1481 GARRISON-JONES ELEMENTARY SCHOOL





### SCHOOL # 1691 GULFPORT MONTESSOURI ELEMENTARY SCHOOL



#### SCHOOL # 1781 HIGHLAND LAKES ELEMENTARY SCHOOL



### SCHOOL # 1801 CALVIN A. HUNSINGER SCHOOL



### **SCHOOL # 1811** HIGH POINT ELEMENTARY SCHOOL



### SCHOOL #