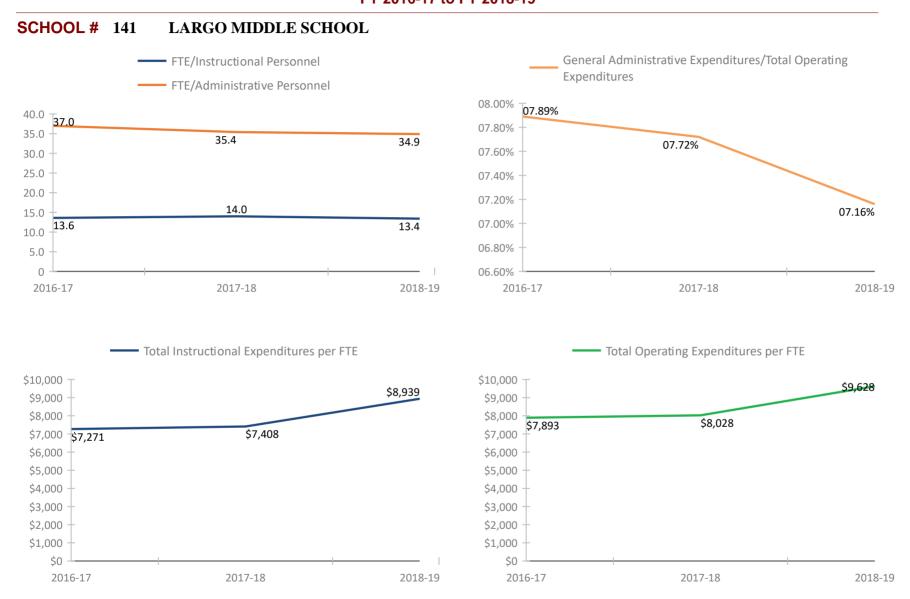

\*Historical data provided by the Florida Department of Education based on reporting submitted by various departments throughout the Pinellas County School District for the fiscal school years reflected. Please refer to the separate attachment provided by the Florida Department of Education (#5113 - Attachment - Definitions and Calculation Methodology) for detailed descriptions of each fiscal data item in this report.