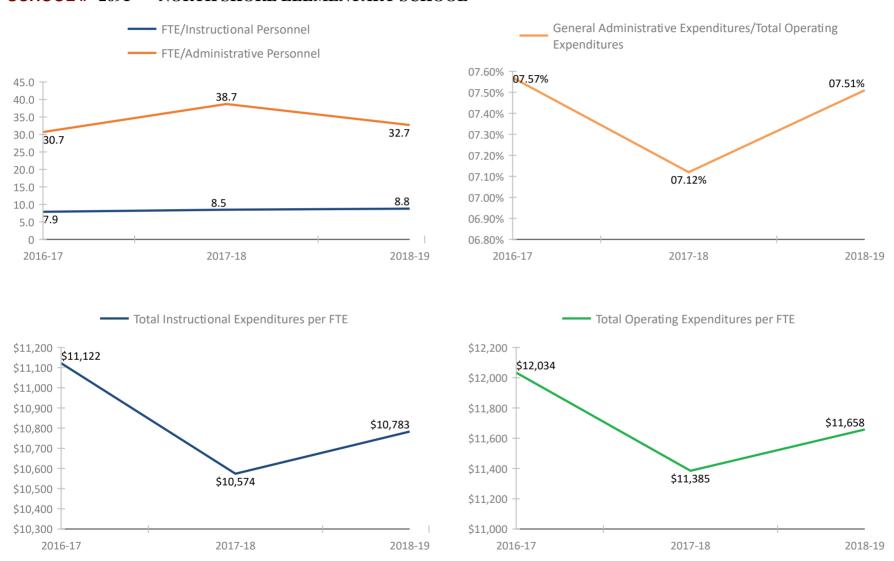

ARY SCHOOL



### SCHOOL # 1801 CALVIN A. HUNSINGER SCHOOL



### **SCHOOL # 1811** HIGH POINT ELEMENTARY SCHOOL



### SCHOOL # 1821 DOUGLAS L. JAMERSON JR. ELEMENTARY



#### SCHOOL # 1961 LAKEVIEW FUNDAMENTAL ELEMENTARY



#### SCHOOL # 2021 LAKEWOOD ELEMENTARY SCHOOL







#### SCHOOL # 2141 LEALMAN AVENUE ELEMENTARY SCHOOL



#### SCHOOL # 2151 LEALMAN INNOVATION ACADEMY



#### **SCHOOL # 2261** MADEIRA BEACH FUNDAMENTAL K-8







### SCHOOL # 2301 MCMULLEN-BOOTH ELEMENTARY SCHOOL



### SCHOOL # 2321 MEADOWLAWN MIDDLE SCHOOL



#### SCHOOL # 2371 MELROSE ELEMENTARY SCHOOL





#### SCHOOL # 2431 MILDRED HELMS ELEMENTARY SCHOOL





### SCHOOL # 2531 MOUNT VERNON ELEMENTARY SCHOOL



#### SCHOOL # 2581 NINA HARRIS ESE CENTER







#### SCHOOL # 2691 NORTH SHORE ELEMENTARY SCHOOL



#### SCHOOL # 2791 NORTHWEST ELEMENTARY SCHOOL



### SCHOOL # 2821 PINELLAS SECONDARY SCHOOL



### **SCHOOL # 2861** OAK GROVE MIDDLE SCHOOL



#### SCHOOL # 2921 OAKHURST ELEMENTARY SCHOOL



#### SCHOOL # 2961 OLDSMAR ELEMENTARY SCHOOL



#### SCHOOL # 3021 ORANGE GROVE ELEMENTARY SCHOOL



#### SCHOOL # 3031 OSCEOLA FUNDAMENTAL HIGH



### SCHOOL # 3041 OSCEOLA MIDDLE SCHOOL



#### SCHOOL # 3071 OZONA ELEMENTARY SCHOOL



#### SCHOOL # 3131 CURTIS FUNDAMENTAL ELEMENTARY



### SCHOOL # 3191 PALM HARBOR MIDDLE SCHOOL



### SCHOOL # 3231 RICHARD L. SANDERS SCHOOL



### SCHOOL # 3281 PASADENA FUNDAMENTAL ELEMENTARY SCHOOL



#### **SCHOOL # 3341** CLEARWATER INTERMEDIATE



#### SCHOOL # 3361 PINELLAS CENTRAL ELEMENTARY SCHOOL



### SCHOOL # 3371 RICHARD O JACOBSON TECHNICAL HIGH S