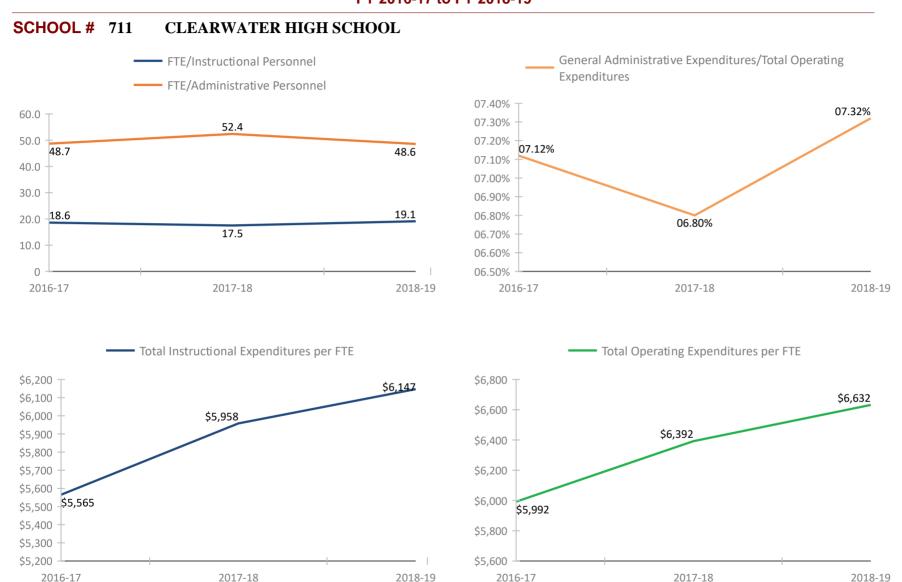

Please refer to the separate attachment provided by the Florida Department of Education (#5113 - Attachment - Definitions and Calculation Methodology) for detailed descriptions of each fiscal data item in this report.

2016-17

2017-18

2018-19

2018-19

2016-17

2017-18



#### SCHOOL # 131 BARDMOOR ELEMENTARY SCHOOL





#### SCHOOL # 151 BAUDER ELEMENTARY SCHOOL



#### SCHOOL # 161 BAY POINT ELEMENTARY SCHOOL





#### SCHOOL # 231 BAY VISTA FUNDAMENTAL ELEMENTARY SCHOOL





#### SCHOOL # 271 BEAR CREEK ELEMENTARY SCHOOL







#### SCHOOL # 371 BELLEAIR ELEMENTARY SCHOOL







### **SCHOOL # 431** BOCA CIEGA HIGH SCHOOL



### SCHOOL # 441 BROOKER CREEK ELEMENTARY SCHOOL



#### SCHOOL # 481 CAMPBELL PARK ELEMENTARY SCHOOL





### SCHOOL # 531 JOSEPH L. CARWISE MIDDLE SCHOOL







#### SCHOOL # 731 CLEARWATER FUNDAMENTAL MIDDLE SCHOOL





#### SCHOOL # 811 CROSS BAYOU ELEMENTARY SCHOOL



#### SCHOOL # 851 CURLEW CREEK ELEMENTARY SCHOOL





#### SCHOOL # 991 LEILA DAVIS ELEMENTARY SCHOOL



### SCHOOL # 1031 DIXIE M. HOLLINS HIGH SCHOOL









### SCHOOL # 1091 DUNEDIN HIGHLAND MIDDLE SCHOOL



#### SCHOOL # 1131 EISENHOWER ELEMENTARY SCHOOL



### **SCHOOL # 1211** FAIRMOUNT PARK ELEMENTARY SCHOOL



### SCHOOL # 1261 JOHN M. SEXTON ELEMENTARY SCHOOL



### SCHOOL # 1281 FITZGERALD MIDDLE SCHOOL



#### SCHOOL # 1331 FOREST LAKES ELEMENTARY SCHOOL



### **SCHOOL # 1341** FRONTIER ELEMENTARY SCHOOL



### **SCHOOL # 1361** FUGUITT ELEMENTARY SCHOOL



### SCHOOL # 1421 LYNCH ELEMENTARY SCHOOL



#### SCHOOL # 1471 PERKINS ELEMENTARY SCHOOL



#### SCHOOL # 14