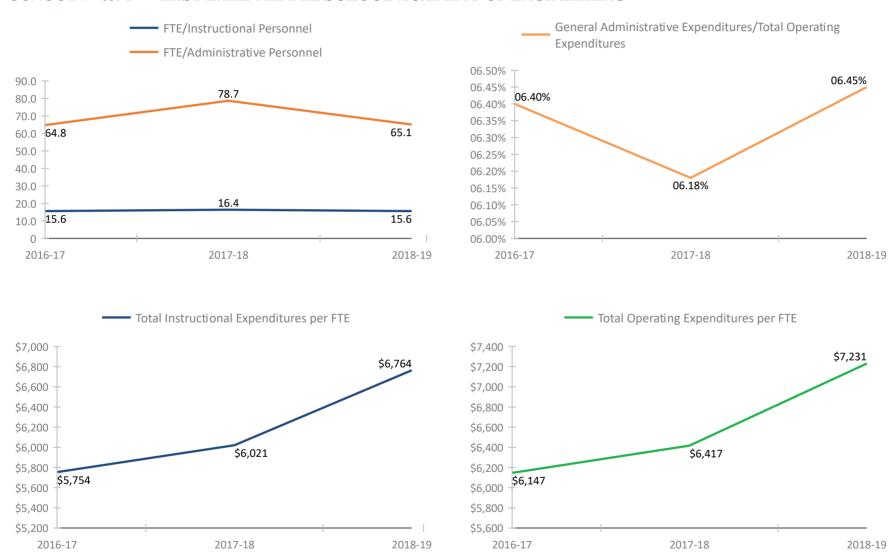

\*Historical data provided by the Florida Department of Education based on reporting submitted by various departments throughout the Pinellas County School District for the fiscal school years reflected. Please refer to the separate attachment provided by the Florida Department of Education (#5113 - Attachment - Definitions and Calculation Methodology) for detailed descriptions of each fiscal data item in this report.