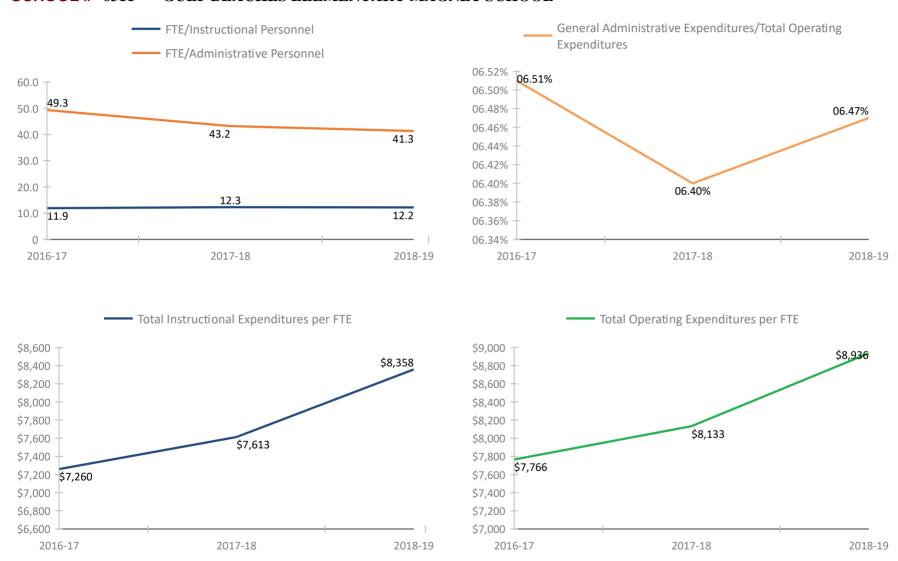

data provided by the Florida Department of Education based on reporting submitted by various departments throughout the Pinellas County School District for the fiscal school years reflected. Please refer to the separate attachment provided by the Florida Department of Education (#5113 - Attachment - Definitions and Calculation Methodology) for detailed descriptions of each fiscal data item in this report.

2018-19

\$5,881

2017-18

2016-17

\$5,850 \$5,800

\$5,750 \$5,700 \$6.301

2017-18

2018-19

\$6,200

\$6.100

2016-17

### SCHOOL # 6251 SOUTHERN OAK ELEMENTARY SCHOOL



### SCHOOL # 6261 CYPRESS WOODS ELEMENTARY SCHOOL



### SCHOOL # 6271 SUTHERLAND ELEMENTARY SCHOOL



### SCHOOL # 6281 LAKE ST. GEORGE ELEMENTARY SCHOOL



### SCHOOL # 6311 GULF BEACHES ELEMENTARY MAGNET SCHOOL



### SCHOOL # 6361 KINGS HIGHWAY ELEMENTARY MAGNET SCHOOL



## SCHOOL # 6371 PINELLAS GULF COAST ACADEMY



## SCHOOL # 6391 EAST LAKE MIDDLE SCHOOL ACADEMY OF ENGINEERING





## **SCHOOL # 7006** PINELLAS VIRTUAL INSTRUCTION (COURSE OFFERINGS)



### **SCHOOL # 7021** EXTENDED TRANSITION COUNTYWIDE















## SCHOOL # 7131 ACADEMIE DA VINCI CHARTER SCHOOL





### SCHOOL # 7171 PINELLAS PREPARATORY ACADEMY



### SCHOOL # 7181 PLATO ACADEMY CLEARWATER



## SCHOOL # 7191 ST. PETERSBURG COLLEGIATE HIGH SCHOOL



### SCHOOL # 7201 ALFRED ADLER ELEMENTARY SCHOOL



### SCHOOL # 7271 PINELLAS PRIMARY ACADEMY



### SCHOOL # 7281 PLATO ACADEMY PALM HARBOR CHARTER SCHOOL



### SCHOOL # 7291 PINELLAS ACADEMY OF MATH AND SCIENCE



## SCHOOL # 7331 DISCOVERY ACADEMY OF SCIENCE



####