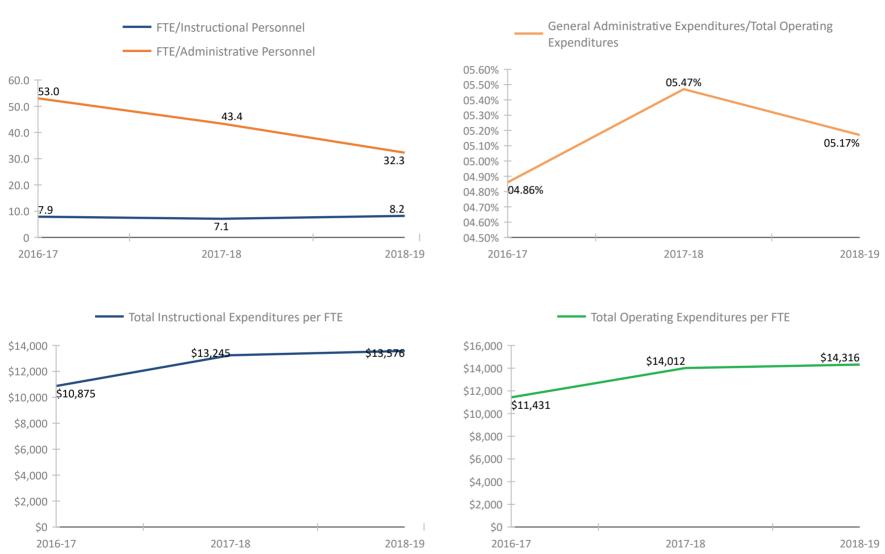

nty School District for the fiscal school years reflected. Please refer to the separate attachment provided by the Florida Department of Education (#5113 - Attachment - Definitions and Calculation Methodology) for detailed descriptions of each fiscal data item in this report.

2016-17

2017-18

2018-19

2018-19

2016-17

2017-18



#### SCHOOL # 131 BARDMOOR ELEMENTARY SCHOOL





#### SCHOOL # 151 BAUDER ELEMENTARY SCHOOL



#### SCHOOL # 161 BAY POINT ELEMENTARY SCHOOL





#### SCHOOL # 231 BAY VISTA FUNDAMENTAL ELEMENTARY SCHOOL





#### SCHOOL # 271 BEAR CREEK ELEMENTARY SCHOOL







#### SCHOOL # 371 BELLEAIR ELEMENTARY SCHOOL







### **SCHOOL # 431** BOCA CIEGA HIGH SCHOOL



### SCHOOL # 441 BROOKER CREEK ELEMENTARY SCHOOL



#### SCHOOL # 481 CAMPBELL PARK ELEMENTARY SCHOOL





### SCHOOL # 531 JOSEPH L. CARWISE MIDDLE SCHOOL







#### SCHOOL # 731 CLEARWATER FUNDAMENTAL MIDDLE SCHOOL





#### SCHOOL # 811 CROSS BAYOU ELEMENTARY SCHOOL



#### SCHOOL # 851 CURLEW CREEK ELEMENTARY SCHOOL





#### SCHOOL # 991 LEILA DAVIS ELEMENTARY SCHOOL



### SCHOOL # 1031 DIXIE M. HOLLINS HIGH SCHOOL









### SCHOOL # 1091 DUNEDIN HIGHLAND MIDDLE SCHOOL



#### SCHOOL # 1131 EISENHOWER ELEMENTARY SCHOOL



### **SCHOOL # 1211** FAIRMOUNT PARK ELEMENTARY SCHOOL



### SCHOOL # 1261 JOHN M. SEXTON ELEMENTARY SCHOOL



### SCHOOL # 1281 FITZGERALD MIDDLE SCHOOL



#### SCHOOL # 1331 FOREST LAKES ELEMENTARY SCHOOL



### **SCHOOL # 1341** FRONTIER ELEMENTARY SCHOOL



### **SCHOOL # 1361** FUGUITT ELEMENTARY SCHOOL



### SCHOOL # 1421 LYNCH ELEMENTARY SCHOOL



#### S