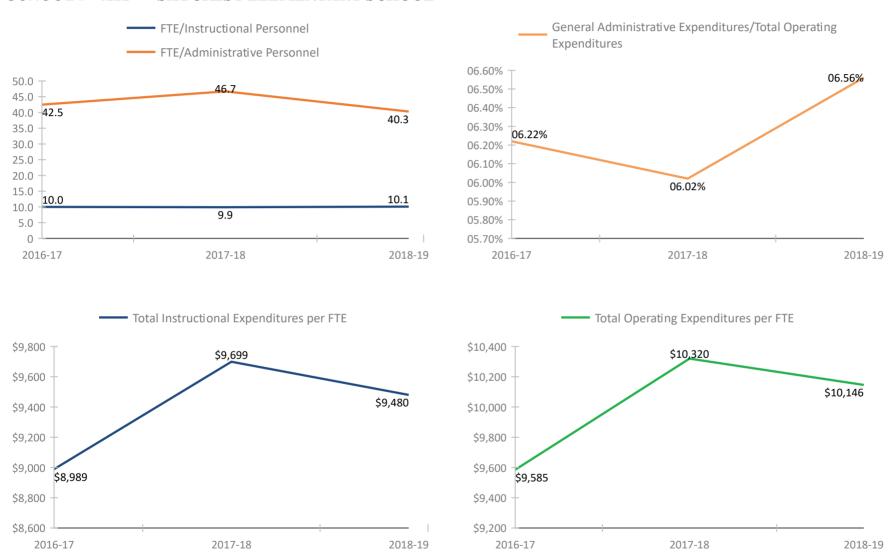

#### SCHOOL # 3431 PLUMB ELEMENTARY SCHOOL



### SCHOOL # 3461 PONCE DE LEON ELEMENTARY SCHOOL



### **SCHOOL # 3511** RIDGECREST ELEMENTARY SCHOOL



### SCHOOL # 3731 SAFETY HARBOR ELEMENTARY SCHOOL



### SCHOOL # 3741 SAFETY HARBOR MIDDLE SCHOOL



#### SCHOOL # 3751 SAWGRASS LAKE ELEMENTARY SCHOOL



#### SCHOOL # 3761 JAMES B. SANDERLIN PK-8



### SCHOOL # 3781 ST. PETERSBURG HIGH SCHOOL



#### SCHOOL # 3851 SAN JOSE ELEMENTARY SCHOOL



#### SCHOOL # 3871 SANDY LANE ELEMENTARY SCHOOL



#### SCHOOL # 3911 SEMINOLE ELEMENTARY SCHOOL



### **SCHOOL # 3921** SEMINOLE HIGH SCHOOL



### **SCHOOL # 3931** SEMINOLE MIDDLE SCHOOL



#### SCHOOL # 3961 SEVENTY-FOURTH ST. ELEMENTARY



#### SCHOOL # 4021 SHORE ACRES ELEMENTARY SCHOOL







### SCHOOL # 4121 SKYCREST ELEMENTARY SCHOOL



### **SCHOOL # 4171** SKYVIEW ELEMENTARY SCHOOL



#### SCHOOL # 4331 STARKEY ELEMENTARY SCHOOL



### **SCHOOL # 4351** MARJORIE KINNAN RAWLINGS ELEM



### SCHOOL # 4381 SUNSET HILLS ELEMENTARY SCHOOL



#### SCHOOL # 4491 TARPON SPRINGS ELEMENTARY SCHOOL



### SCHOOL # 4521 TARPON SPRINGS HIGH SCHOOL



## SCHOOL # 4581 TARPON SPRINGS MIDDLE SCHOOL



### SCHOOL # 4591 NEW HEIGHTS ELEMENTARY SCHOOL



## **SCHOOL # 4611** TYRONE MIDDLE SCHOOL



### SCHOOL # 4631 THURGOOD MARSHALL FUNDAMENTAL



### SCHOOL # 4661 TARPON SPRINGS FUNDAMENTAL ELE







### SCHOOL # 4701 WALSINGHAM ELEMENTARY SCHOOL



## SCHOOL # 4771 WESTGATE ELEMENTARY SCHOOL



### SCHOOL # 4931 WOODLAWN ELEMENTARY SCHOOL





\*Historical data provided by the Florida Department of Education based on reporting submi