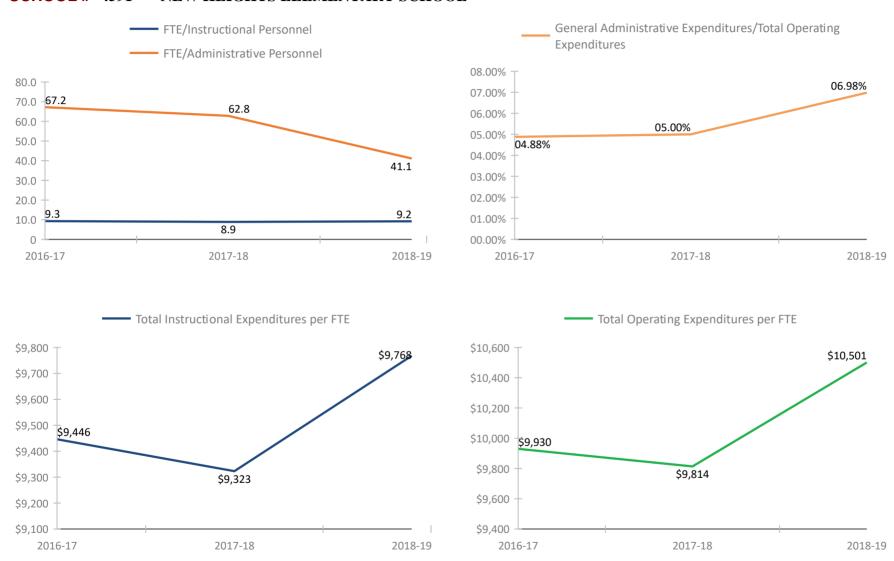

\*Historical data provided by the Florida Department of Education based on reporting submitted by various departments throughout the Pinellas County School District for the fiscal school years reflected. Please refer to the separate attachment provided by the Florida Department of Education (#5113 - Attachment - Definitions and Calculation Methodology) for detailed descriptions of each fiscal data item in this report.