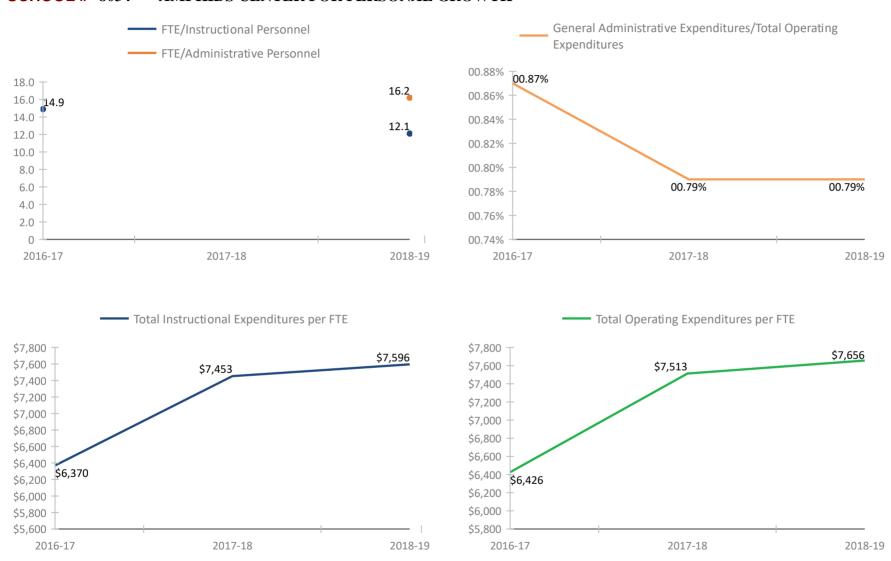

RG COLLEGIATE HIGH SCHOOL



### SCHOOL # 7201 ALFRED ADLER ELEMENTARY SCHOOL



### SCHOOL # 7271 PINELLAS PRIMARY ACADEMY



### SCHOOL # 7281 PLATO ACADEMY PALM HARBOR CHARTER SCHOOL



### SCHOOL # 7291 PINELLAS ACADEMY OF MATH AND SCIENCE



## SCHOOL # 7331 DISCOVERY ACADEMY OF SCIENCE



#### SCHOOL # 7381 PLATO ACADEMY LARGO CHARTER SCHOOL





#### SCHOOL # 7491 PINELLAS MYCROSCHOOL OF INTEGRATED ACADEMICS AND TECHNOLOGIES (MYCROS



#### SCHOOL # 7581 PLATO ACADEMY CHARTER SCHOOL TARPON SPRINGS



#### SCHOOL # 7681 PLATO ACADEMY OF ST.PETERSBURG



#### **SCHOOL # 7731** ENTERPRISE CHARTER HIGH SCHOOL



#### SCHOOL # 7781 PLATO ACADEMY PINELLAS PARK CHARTER SCHOOL





#### SCHOOL # 8015 EWES-ECKERD YOUTH CHALLENGE







#### SCHOOL # 8034 AMI KIDS CENTER FOR PERSONAL GROWTH