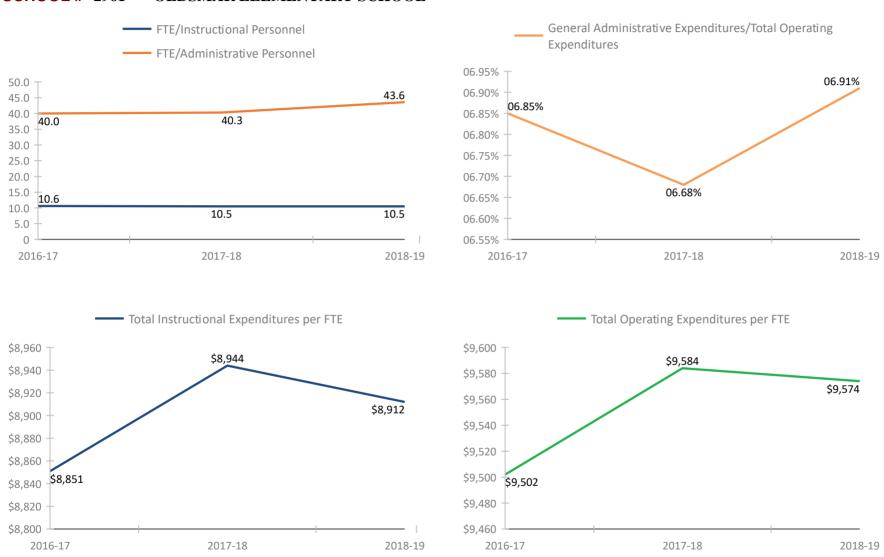

\*Historical data provided by the Florida Department of Education based on reporting submitted by various departments throughout the Pinellas County School District for the fiscal school years reflected. Please refer to the separate attachment provided by the Florida Department of Education (#5113 - Attachment - Definitions and Calculation Methodology) for detailed descriptions of each fiscal data item in this report.