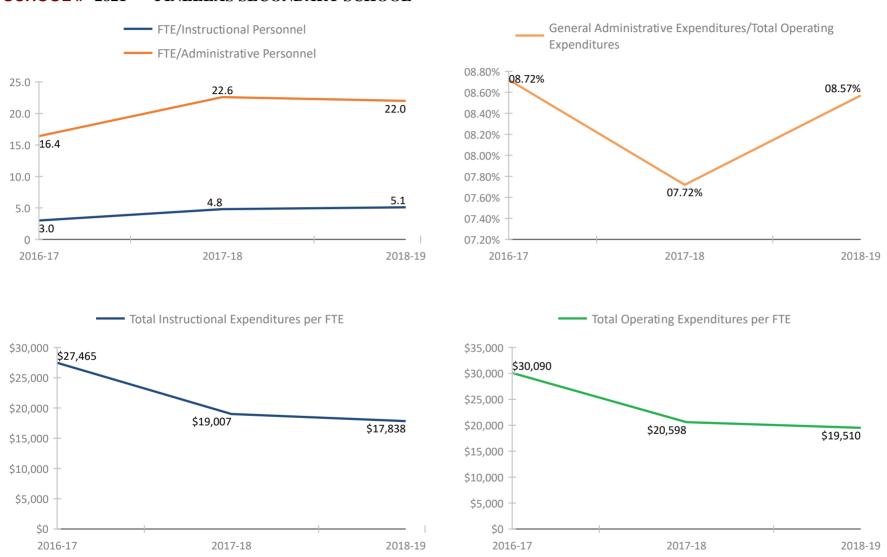

EMENTARY SCHOOL



### SCHOOL # 1821 DOUGLAS L. JAMERSON JR. ELEMENTARY



#### SCHOOL # 1961 LAKEVIEW FUNDAMENTAL ELEMENTARY



#### SCHOOL # 2021 LAKEWOOD ELEMENTARY SCHOOL







#### SCHOOL # 2141 LEALMAN AVENUE ELEMENTARY SCHOOL



#### SCHOOL # 2151 LEALMAN INNOVATION ACADEMY



#### **SCHOOL # 2261** MADEIRA BEACH FUNDAMENTAL K-8







### SCHOOL # 2301 MCMULLEN-BOOTH ELEMENTARY SCHOOL



### SCHOOL # 2321 MEADOWLAWN MIDDLE SCHOOL



#### SCHOOL # 2371 MELROSE ELEMENTARY SCHOOL





#### SCHOOL # 2431 MILDRED HELMS ELEMENTARY SCHOOL





### SCHOOL # 2531 MOUNT VERNON ELEMENTARY SCHOOL



#### SCHOOL # 2581 NINA HARRIS ESE CENTER







#### SCHOOL # 2691 NORTH SHORE ELEMENTARY SCHOOL



#### SCHOOL # 2791 NORTHWEST ELEMENTARY SCHOOL



### SCHOOL # 2821 PINELLAS SECONDARY SCHOOL



### **SCHOOL # 2861** OAK GROVE MIDDLE SCHOOL



#### SCHOOL # 2921 OAKHURST ELEMENTARY SCHOOL



#### SCHOOL # 2961 OLDSMAR ELEMENTARY SCHOOL



#### SCHOOL # 3021 ORANGE GROVE ELEMENTARY SCHOOL



#### SCHOOL # 3031 OSCEOLA FUNDAMENTAL HIGH



### SCHOOL # 3041 OSCEOLA MIDDLE SCHOOL



#### SCHOOL # 3071 OZONA ELEMENTARY SCHOOL



#### SCHOOL # 3131 CURTIS FUNDAMENTAL ELEMENTARY



### SCHOOL # 3191 PALM HARBOR MIDDLE SCHOOL



### SCHOOL # 3231 RICHARD L. SANDERS SCHOOL



### SCHOOL # 3281 PASADENA FUNDAMENTAL ELEMENTARY SCHOOL



#### **SCHOOL # 3341** CLEARWATER INTERMEDIATE



#### SCHOOL # 3361 PINELLAS CENTRAL ELEMENTARY SCHOOL



### SCHOOL # 3371 RICHARD O JACOBSON TECHNICAL HIGH SCHOOL AT SEMINOLE



### SCHOOL # 3391 PINELLAS PARK ELEMENTARY SCHOOL



#### SCHOOL # 3411 PINE