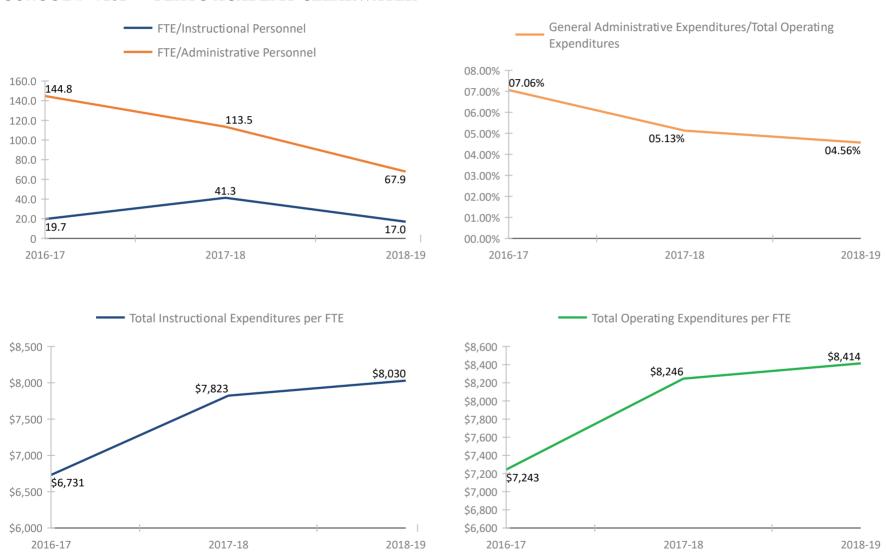

50 \$5,700 \$6.301

2017-18

2018-19

\$6,200

\$6.100

2016-17

### SCHOOL # 6251 SOUTHERN OAK ELEMENTARY SCHOOL



### SCHOOL # 6261 CYPRESS WOODS ELEMENTARY SCHOOL



### SCHOOL # 6271 SUTHERLAND ELEMENTARY SCHOOL



### SCHOOL # 6281 LAKE ST. GEORGE ELEMENTARY SCHOOL



### SCHOOL # 6311 GULF BEACHES ELEMENTARY MAGNET SCHOOL



### SCHOOL # 6361 KINGS HIGHWAY ELEMENTARY MAGNET SCHOOL



## SCHOOL # 6371 PINELLAS GULF COAST ACADEMY



## SCHOOL # 6391 EAST LAKE MIDDLE SCHOOL ACADEMY OF ENGINEERING





## **SCHOOL # 7006** PINELLAS VIRTUAL INSTRUCTION (COURSE OFFERINGS)



### **SCHOOL # 7021** EXTENDED TRANSITION COUNTYWIDE















## SCHOOL # 7131 ACADEMIE DA VINCI CHARTER SCHOOL





### SCHOOL # 7171 PINELLAS PREPARATORY ACADEMY



### SCHOOL # 7181 PLATO ACADEMY CLEARWATER



## SCHOOL # 7191 ST. PETERSBURG COLLEGIATE HIGH SCHOOL



### SCHOOL # 7201 ALFRED ADLER ELEMENTARY SCHOOL



### SCHOOL # 7271 PINELLAS PRIMARY ACADEMY



### SCHOOL # 7281 PLATO ACADEMY PALM HARBOR CHARTER SCHOOL



### SCHOOL # 7291 PINELLAS ACADEMY OF MATH AND SCIENCE



## SCHOOL # 7331 DISCOVERY ACADEMY OF SCIENCE



#### SCHOOL # 7381 PLATO ACADEMY LARGO CHARTER SCHOOL





#### SCHOOL # 7491 PINELLAS MYCROSCHOOL OF INTEGRATED ACADEMICS AND TECHNOLOGIES (MYCROS



#### SCHOOL # 7581 PLATO ACADEMY CHARTER SCHOOL TARPON SPRINGS



#### SCHOOL # 7681 PLATO ACADEMY OF ST.PETERSBURG



#### **SCHOOL # 7731** ENTERPRISE CHARTER HIGH SCHOOL



#### SCHOOL # 7781 PLATO ACADEMY PINELLAS PARK CHARTER SCHOOL





#### SCHOOL # 8015 EWES-ECKERD YOUTH CHALLENGE







#### SCHOOL # 8034 AMI KI