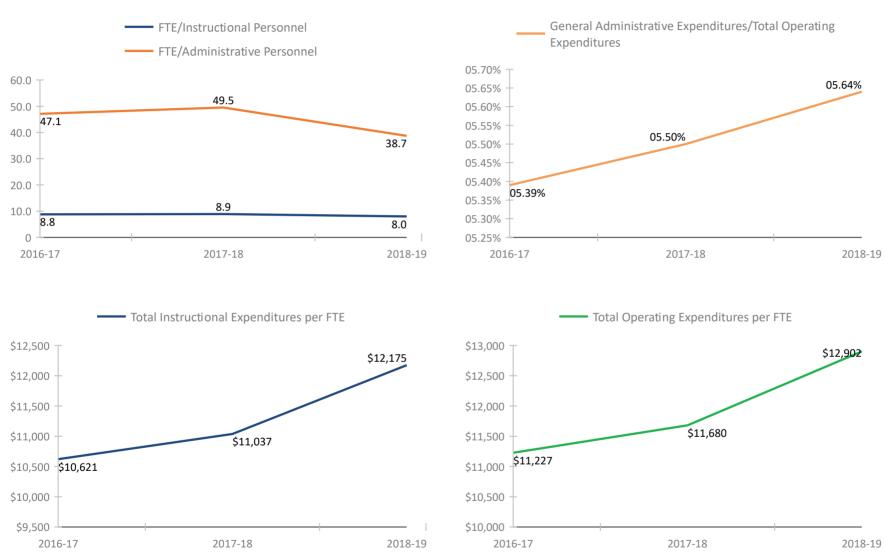

GE GROVE ELEMENTARY SCHOOL



#### SCHOOL # 3031 OSCEOLA FUNDAMENTAL HIGH



### SCHOOL # 3041 OSCEOLA MIDDLE SCHOOL



#### SCHOOL # 3071 OZONA ELEMENTARY SCHOOL



#### SCHOOL # 3131 CURTIS FUNDAMENTAL ELEMENTARY



### SCHOOL # 3191 PALM HARBOR MIDDLE SCHOOL



### SCHOOL # 3231 RICHARD L. SANDERS SCHOOL



### SCHOOL # 3281 PASADENA FUNDAMENTAL ELEMENTARY SCHOOL



#### **SCHOOL # 3341** CLEARWATER INTERMEDIATE



#### SCHOOL # 3361 PINELLAS CENTRAL ELEMENTARY SCHOOL



### SCHOOL # 3371 RICHARD O JACOBSON TECHNICAL HIGH SCHOOL AT SEMINOLE



### SCHOOL # 3391 PINELLAS PARK ELEMENTARY SCHOOL



#### SCHOOL # 3411 PINELLAS PARK MIDDLE SCHOOL



### SCHOOL # 3421 PINELLAS PARK HIGH SCHOOL



#### SCHOOL # 3431 PLUMB ELEMENTARY SCHOOL



### SCHOOL # 3461 PONCE DE LEON ELEMENTARY SCHOOL



### **SCHOOL # 3511** RIDGECREST ELEMENTARY SCHOOL



### SCHOOL # 3731 SAFETY HARBOR ELEMENTARY SCHOOL



### SCHOOL # 3741 SAFETY HARBOR MIDDLE SCHOOL



#### SCHOOL # 3751 SAWGRASS LAKE ELEMENTARY SCHOOL



#### SCHOOL # 3761 JAMES B. SANDERLIN PK-8



### SCHOOL # 3781 ST. PETERSBURG HIGH SCHOOL



#### SCHOOL # 3851 SAN JOSE ELEMENTARY SCHOOL



#### SCHOOL # 3871 SANDY LANE ELEMENTARY SCHOOL



#### SCHOOL # 3911 SEMINOLE ELEMENTARY SCHOOL



### **SCHOOL # 3921** SEMINOLE HIGH SCHOOL



### **SCHOOL # 3931** SEMINOLE MIDDLE SCHOOL



#### SCHOOL # 3961 SEVENTY-FOURTH ST. ELEMENTARY



#### SCHOOL # 4021 SHORE ACRES ELEMENTARY SCHOOL







### SCHOOL # 4121 SKYCREST ELEMENTARY SCHOOL



### **SCHOOL # 4171** SKYVIEW ELEMENTARY SCHOOL



#### SCHOOL # 4331 STARKEY ELEMENTARY SCHOOL