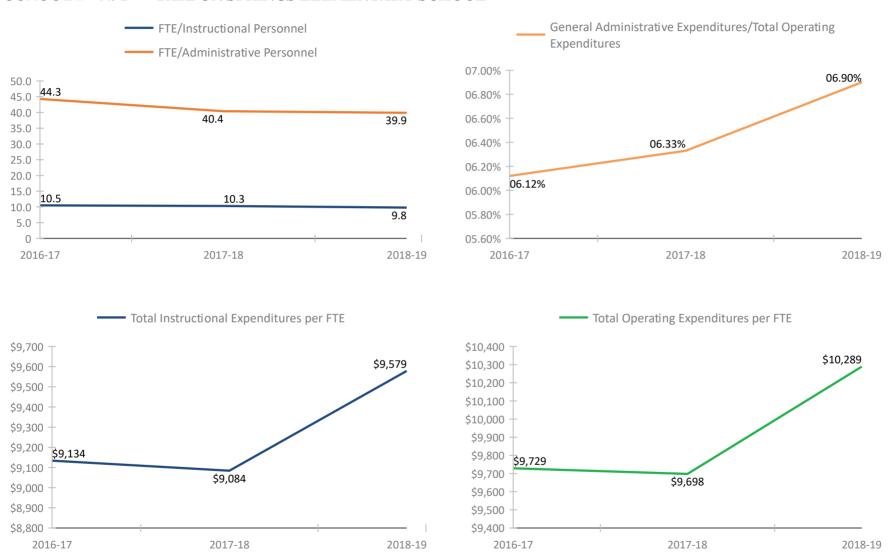

CHOOL # 3751 SAWGRASS LAKE ELEMENTARY SCHOOL



#### SCHOOL # 3761 JAMES B. SANDERLIN PK-8



### SCHOOL # 3781 ST. PETERSBURG HIGH SCHOOL



#### SCHOOL # 3851 SAN JOSE ELEMENTARY SCHOOL



#### SCHOOL # 3871 SANDY LANE ELEMENTARY SCHOOL



#### SCHOOL # 3911 SEMINOLE ELEMENTARY SCHOOL



### **SCHOOL # 3921** SEMINOLE HIGH SCHOOL



### **SCHOOL # 3931** SEMINOLE MIDDLE SCHOOL



#### SCHOOL # 3961 SEVENTY-FOURTH ST. ELEMENTARY



#### SCHOOL # 4021 SHORE ACRES ELEMENTARY SCHOOL







### SCHOOL # 4121 SKYCREST ELEMENTARY SCHOOL



### **SCHOOL # 4171** SKYVIEW ELEMENTARY SCHOOL



#### SCHOOL # 4331 STARKEY ELEMENTARY SCHOOL



### **SCHOOL # 4351** MARJORIE KINNAN RAWLINGS ELEM



### SCHOOL # 4381 SUNSET HILLS ELEMENTARY SCHOOL



#### SCHOOL # 4491 TARPON SPRINGS ELEMENTARY SCHOOL



### SCHOOL # 4521 TARPON SPRINGS HIGH SCHOOL



## SCHOOL # 4581 TARPON SPRINGS MIDDLE SCHOOL



### SCHOOL # 4591 NEW HEIGHTS ELEMENTARY SCHOOL



## **SCHOOL # 4611** TYRONE MIDDLE SCHOOL



### SCHOOL # 4631 THURGOOD MARSHALL FUNDAMENTAL



### SCHOOL # 4661 TARPON SPRINGS FUNDAMENTAL ELE







### SCHOOL # 4701 WALSINGHAM ELEMENTARY SCHOOL



## SCHOOL # 4771 WESTGATE ELEMENTARY SCHOOL



### SCHOOL # 4931 WOODLAWN ELEMENTARY SCHOOL





\*Historical data provided by the Florida Department of Education based on reporting submitted by various departments throughout the Pinellas County School District for the fiscal school years reflected. Please refer to the separate attachment provided by the Florida Department of Education (#5113 - Attachment - Definitions and Calculation Methodolo