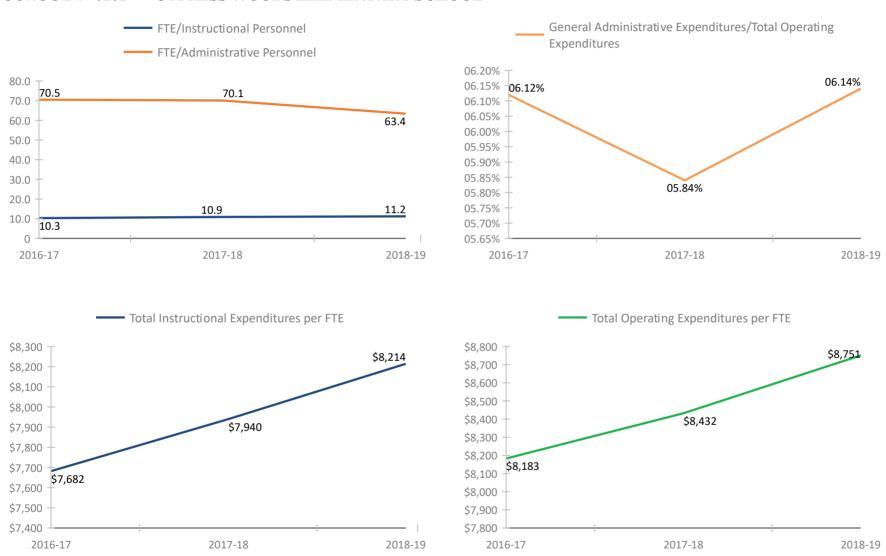

\*Historical data provided by the Florida Department of Education based on reporting submitted by various departments throughout the Pinellas County School District for the fiscal school years reflected. Please refer to the separate attachment provided by the Florida Department of Education (#5113 - Attachment - Definitions and Calculation Methodology) for detailed descriptions of each fiscal data item in this report.