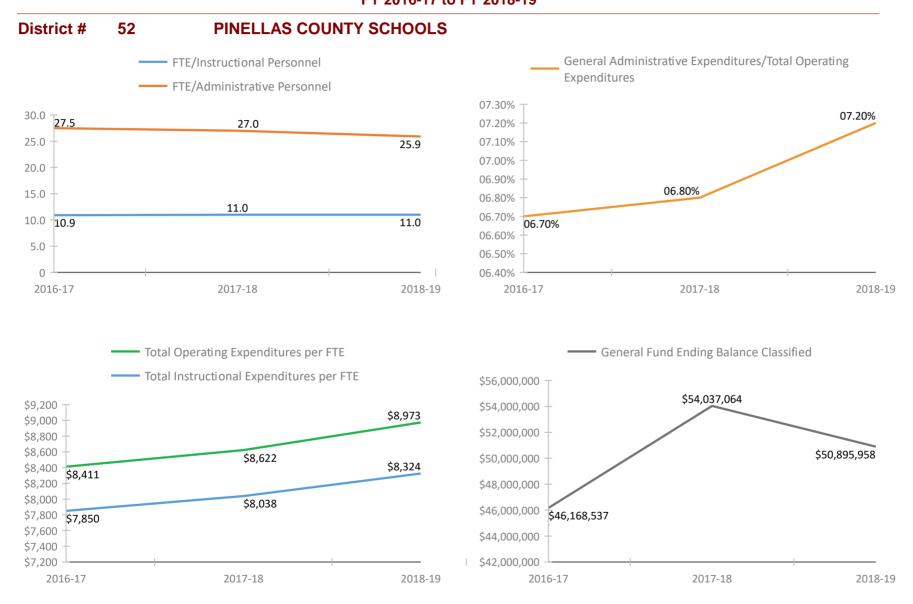

\*Historical data provided by the Florida Department of Education based on reporting submitted by various departments throughout the Pinellas County School District for the fiscal school years reflected. Please refer to the separate attachment provided by the Florida Department of Education (#5113 - Attachment - Definitions and Calculation Methodology) for detailed descriptions of each fiscal data item in this report.