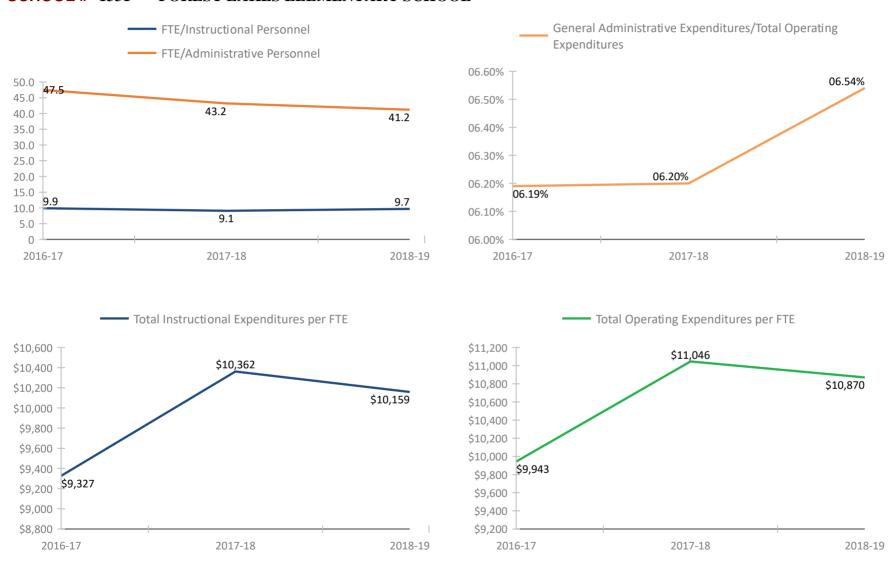

#### SCHOOL # 131 BARDMOOR ELEMENTARY SCHOOL

\*Historical data provided by the Florida Department of Education based on reporting submitted by various departments throughout the Pinellas County School District for the fiscal school years reflected. Please refer to the separate attachment provided by the Florida Department of Education (#5113 - Attachment - Definitions and Calculation Methodology) for detailed descriptions of each fiscal data item in this report.