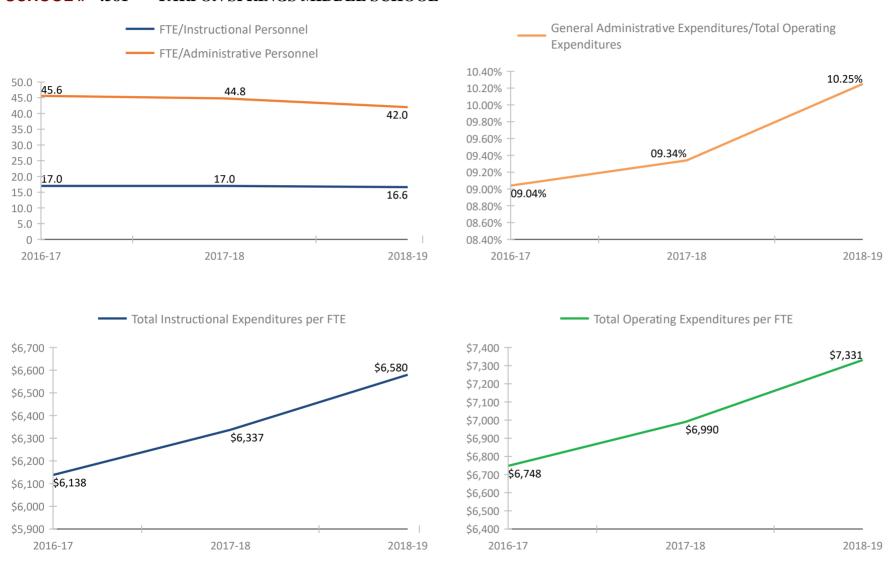

\*Historical data provided by the Florida Department of Education based on reporting submitted by various departments throughout the Pinellas County School District for the fiscal school years reflected. Please refer to the separate attachment provided by the Florida Department of Education (#5113 - Attachment - Definitions and Calculation Methodology) for detailed descriptions of each fiscal data item in this report.