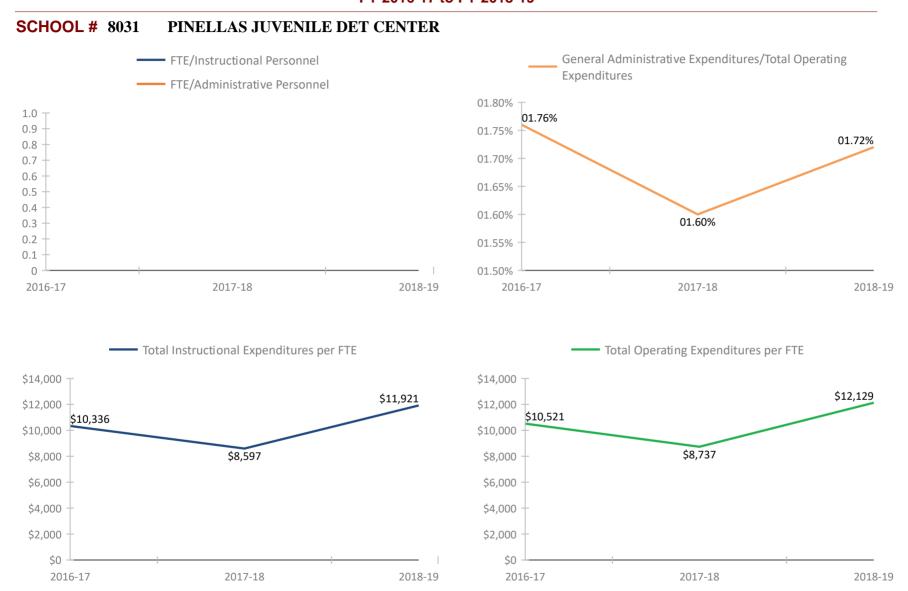

PLATO ACADEMY CLEARWATER



## SCHOOL # 7191 ST. PETERSBURG COLLEGIATE HIGH SCHOOL



### SCHOOL # 7201 ALFRED ADLER ELEMENTARY SCHOOL



### SCHOOL # 7271 PINELLAS PRIMARY ACADEMY



### SCHOOL # 7281 PLATO ACADEMY PALM HARBOR CHARTER SCHOOL



### SCHOOL # 7291 PINELLAS ACADEMY OF MATH AND SCIENCE



## SCHOOL # 7331 DISCOVERY ACADEMY OF SCIENCE



#### SCHOOL # 7381 PLATO ACADEMY LARGO CHARTER SCHOOL





#### SCHOOL # 7491 PINELLAS MYCROSCHOOL OF INTEGRATED ACADEMICS AND TECHNOLOGIES (MYCROS



#### SCHOOL # 7581 PLATO ACADEMY CHARTER SCHOOL TARPON SPRINGS



#### SCHOOL # 7681 PLATO ACADEMY OF ST.PETERSBURG



#### **SCHOOL # 7731** ENTERPRISE CHARTER HIGH SCHOOL



#### SCHOOL # 7781 PLATO ACADEMY PINELLAS PARK CHARTER SCHOOL





#### SCHOOL # 8015 EWES-ECKERD YOUTH CHALLENGE







#### SCHOOL # 8034 AMI KIDS CENTER FOR PERSONAL GROWTH