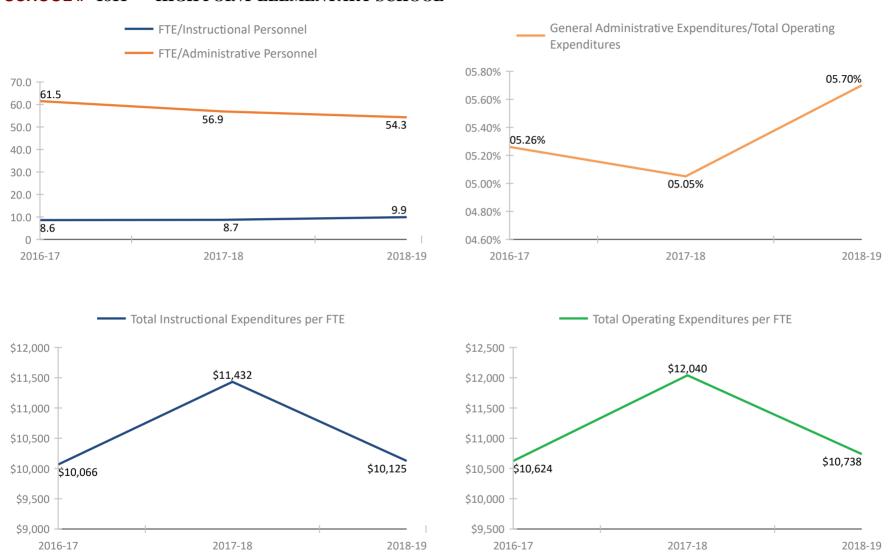

#### SCHOOL # 161 BAY POINT ELEMENTARY SCHOOL

\*Historical data provided by the Florida Department of Education based on reporting submitted by various departments throughout the Pinellas County School District for the fiscal school years reflected. Please refer to the separate attachment provided by the Florida Department of Education (#5113 - Attachment - Definitions and Calculation Methodology) for detailed descriptions of each fiscal data item in this report.