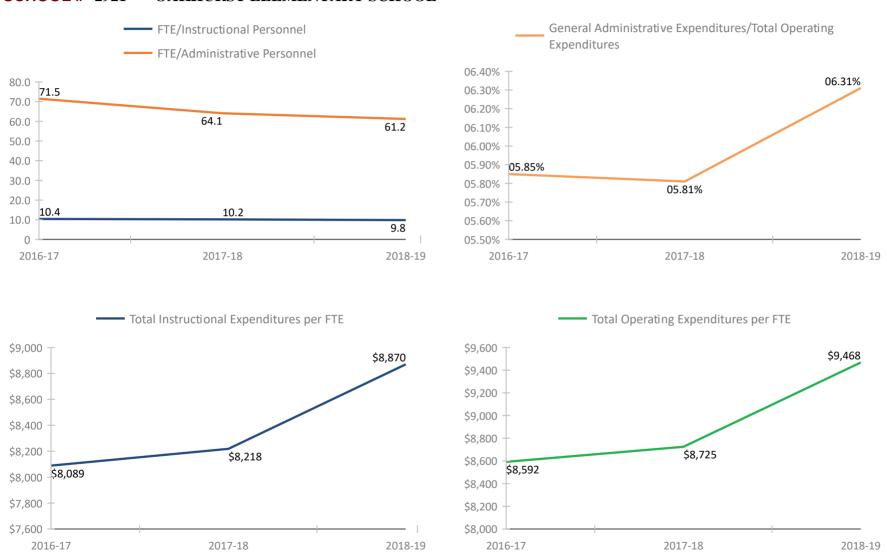

\*Historical data provided by the Florida Department of Education based on reporting submitted by various departments throughout the Pinellas County School District for the fiscal school years reflected. Please refer to the separate attachment provided by the Florida Department of Education (#5113 - Attachment - Definitions and Calculation Methodology) for detailed descriptions of each fiscal data item in this report.