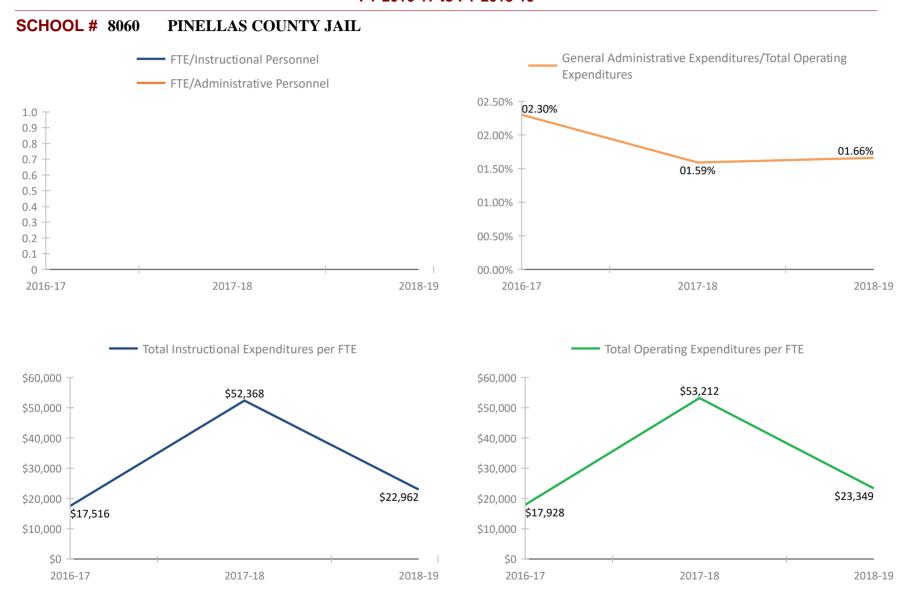

\*Historical data provided by the Florida Department of Education based on reporting submitted by various departments throughout the Pinellas County School District for the fiscal school years reflected. Please refer to the separate attachment provided by the Florida Department of Education (#5113 - Attachment - Definitions and Calculation Methodology) for detailed descriptions of each fiscal data item in this report.