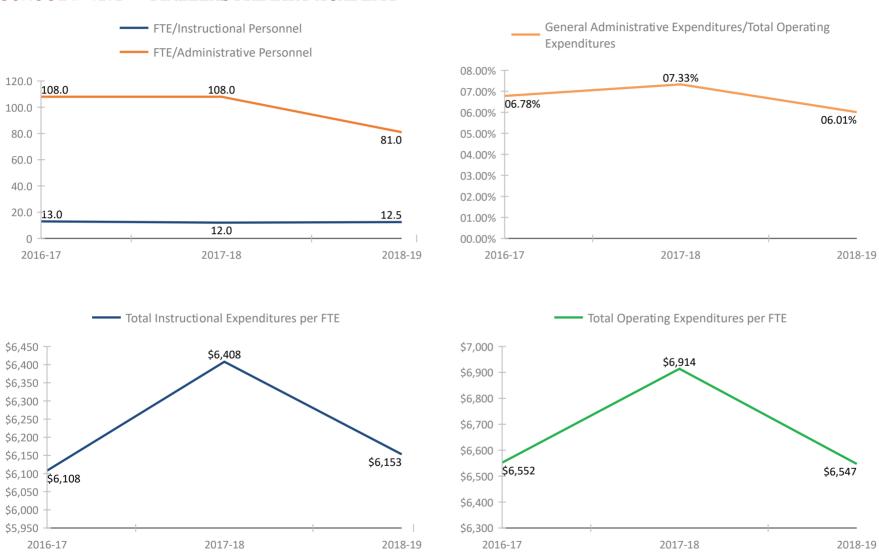

\*Historical data provided by the Florida Department of Education based on reporting submitted by various departments throughout the Pinellas County School District for the fiscal school years reflected. Please refer to the separate attachment provided by the Florida Department of Education (#5113 - Attachment - Definitions and Calculation Methodology) for detailed descriptions of each fiscal data item in this report.