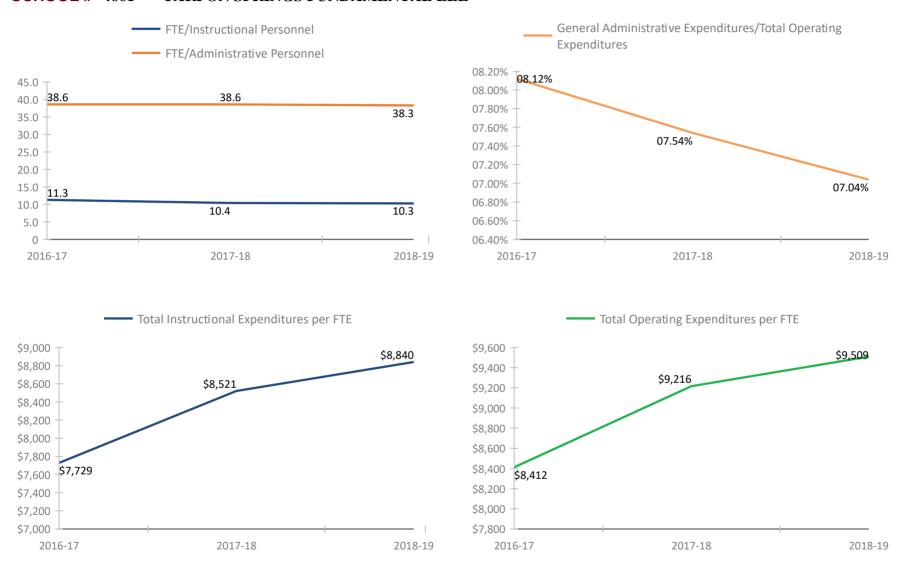

*SCHOOL # 3921** SEMINOLE HIGH SCHOOL



### **SCHOOL # 3931** SEMINOLE MIDDLE SCHOOL



#### SCHOOL # 3961 SEVENTY-FOURTH ST. ELEMENTARY



#### SCHOOL # 4021 SHORE ACRES ELEMENTARY SCHOOL







### SCHOOL # 4121 SKYCREST ELEMENTARY SCHOOL



### **SCHOOL # 4171** SKYVIEW ELEMENTARY SCHOOL



#### SCHOOL # 4331 STARKEY ELEMENTARY SCHOOL



### **SCHOOL # 4351** MARJORIE KINNAN RAWLINGS ELEM



### SCHOOL # 4381 SUNSET HILLS ELEMENTARY SCHOOL



#### SCHOOL # 4491 TARPON SPRINGS ELEMENTARY SCHOOL



### SCHOOL # 4521 TARPON SPRINGS HIGH SCHOOL



## SCHOOL # 4581 TARPON SPRINGS MIDDLE SCHOOL



### SCHOOL # 4591 NEW HEIGHTS ELEMENTARY SCHOOL



## **SCHOOL # 4611** TYRONE MIDDLE SCHOOL



### SCHOOL # 4631 THURGOOD MARSHALL FUNDAMENTAL



### SCHOOL # 4661 TARPON SPRINGS FUNDAMENTAL ELE







### SCHOOL # 4701 WALSINGHAM ELEMENTARY SCHOOL



## SCHOOL # 4771 WESTGATE ELEMENTARY SCHOOL



### SCHOOL # 4931 WOODLAWN ELEMENTARY SCHOOL





\*Historical data provided by the Florida Department of Education based on reporting submitted by various departments throughout the Pinellas County School District for the fiscal school years reflected. Please refer to the separate attachment provided by the Florida Department of Education (#5113 - Attachment - Definitions and Calculation Methodology) for detailed descriptions of each fiscal data item in this report.

2018-19

\$5,881

2017-18

2016-17

\$5,850 \$5,800

\$5,750 \$5,700 \$6.301

2017-18

2018-19

\$6,200

\$6.100

2016-17

### SCHOOL # 6251 SOUTHERN OAK ELEMENTARY SCHOOL



### SCHOOL # 6261 CYPRESS WOODS ELEMENTARY SCHOOL