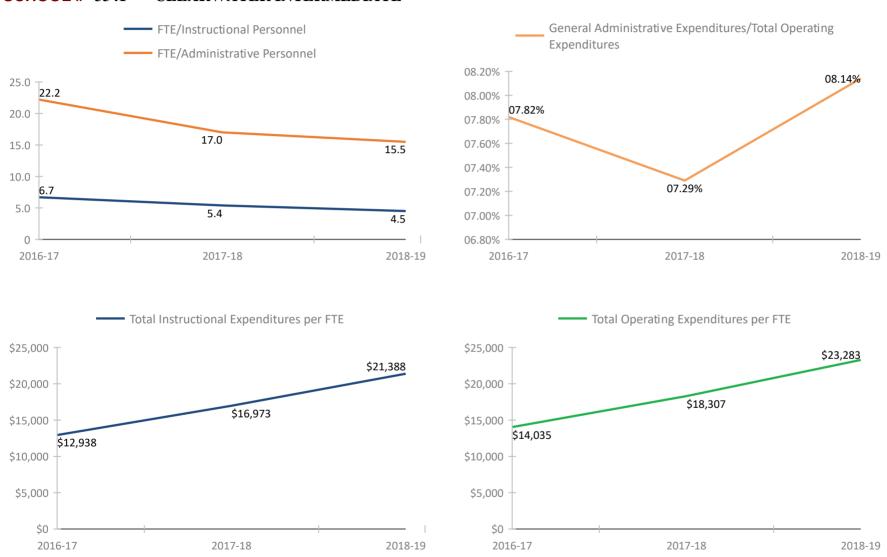

\*Historical data provided by the Florida Department of Education based on reporting submitted by various departments throughout the Pinellas County School District for the fiscal school years reflected. Please refer to the separate attachment provided by the Florida Department of Education (#5113 - Attachment - Definitions and Calculation Methodology) for detailed descriptions of each fiscal data item in this report.