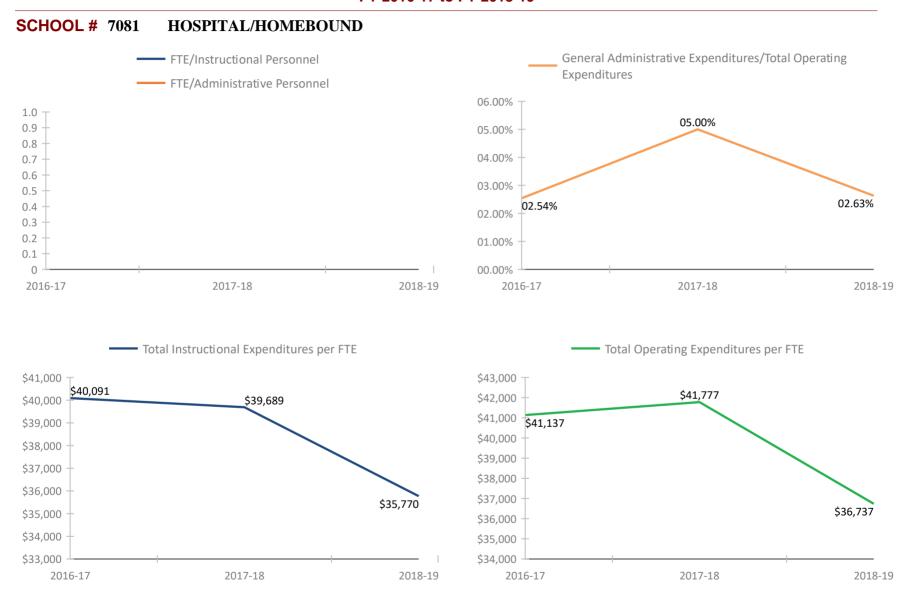

Calculation Methodology) for detailed descriptions of each fiscal data item in this report.

2018-19

\$5,881

2017-18

2016-17

\$5,850 \$5,800

\$5,750 \$5,700 \$6.301

2017-18

2018-19

\$6,200

\$6.100

2016-17

### SCHOOL # 6251 SOUTHERN OAK ELEMENTARY SCHOOL



### SCHOOL # 6261 CYPRESS WOODS ELEMENTARY SCHOOL



### SCHOOL # 6271 SUTHERLAND ELEMENTARY SCHOOL



### SCHOOL # 6281 LAKE ST. GEORGE ELEMENTARY SCHOOL



### SCHOOL # 6311 GULF BEACHES ELEMENTARY MAGNET SCHOOL



### SCHOOL # 6361 KINGS HIGHWAY ELEMENTARY MAGNET SCHOOL



## SCHOOL # 6371 PINELLAS GULF COAST ACADEMY



## SCHOOL # 6391 EAST LAKE MIDDLE SCHOOL ACADEMY OF ENGINEERING





## **SCHOOL # 7006** PINELLAS VIRTUAL INSTRUCTION (COURSE OFFERINGS)



### **SCHOOL # 7021** EXTENDED TRANSITION COUNTYWIDE















## SCHOOL # 7131 ACADEMIE DA VINCI CHARTER SCHOOL





### SCHOOL # 7171 PINELLAS PREPARATORY ACADEMY



### SCHOOL # 7181 PLATO ACADEMY CLEARWATER



## SCHOOL # 7191 ST. PETERSBURG COLLEGIATE HIGH SCHOOL



### SCHOOL # 7201 ALFRED ADLER ELEMENTARY SCHOOL



### SCHOOL # 7271 PINELLAS PRIMARY ACADEMY



### SCHOOL # 7281 PLATO ACADEMY PALM HARBOR CHARTER SCHOOL



### SCHOOL # 7291 PINELLAS ACADEMY OF MATH AND SCIENCE



## SCHOOL # 7331 DISCOVERY ACADEMY OF SCIENCE



#### SCHOOL # 7381 PLATO ACADEMY LARGO CHARTER SCHOOL





#### SCHOOL # 7491 PINELLAS MYCROSCHOOL OF INTEGRATED ACADEMICS AND TECHNOLOGIES (MYCROS



#### SCHOOL # 7581 PLATO ACADEMY CHARTER SCHOOL TARPON SPRINGS



#### SCHOOL # 7681 PLATO ACADEMY OF ST.PETERSBURG



#### **SCHOOL # 7731** ENTERPRISE CHARTER HIGH SCHOO