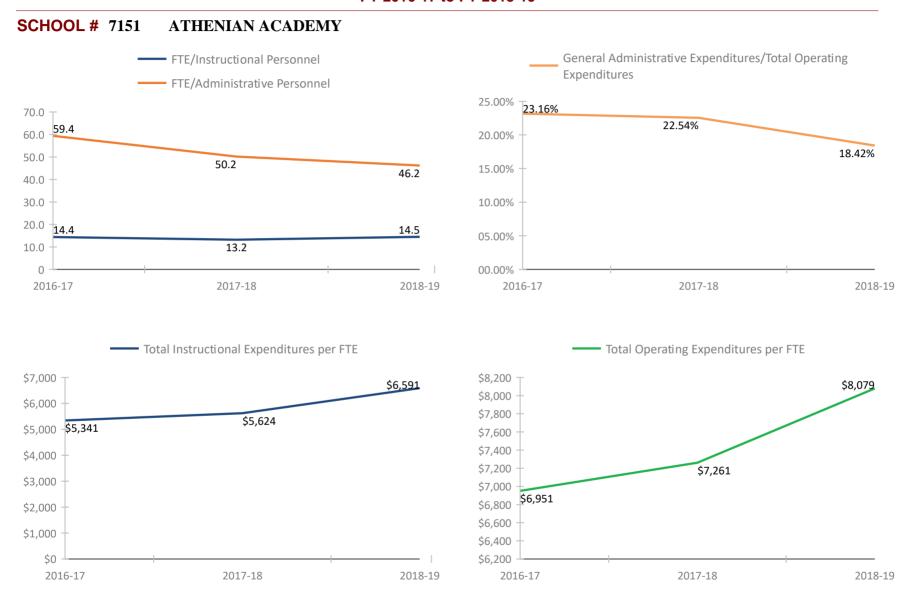

ach fiscal data item in this report.

2018-19

\$5,881

2017-18

2016-17

\$5,850 \$5,800

\$5,750 \$5,700 \$6.301

2017-18

2018-19

\$6,200

\$6.100

2016-17

### SCHOOL # 6251 SOUTHERN OAK ELEMENTARY SCHOOL



### SCHOOL # 6261 CYPRESS WOODS ELEMENTARY SCHOOL



### SCHOOL # 6271 SUTHERLAND ELEMENTARY SCHOOL



### SCHOOL # 6281 LAKE ST. GEORGE ELEMENTARY SCHOOL



### SCHOOL # 6311 GULF BEACHES ELEMENTARY MAGNET SCHOOL



### SCHOOL # 6361 KINGS HIGHWAY ELEMENTARY MAGNET SCHOOL



## SCHOOL # 6371 PINELLAS GULF COAST ACADEMY



## SCHOOL # 6391 EAST LAKE MIDDLE SCHOOL ACADEMY OF ENGINEERING





## **SCHOOL # 7006** PINELLAS VIRTUAL INSTRUCTION (COURSE OFFERINGS)



### **SCHOOL # 7021** EXTENDED TRANSITION COUNTYWIDE















## SCHOOL # 7131 ACADEMIE DA VINCI CHARTER SCHOOL





### SCHOOL # 7171 PINELLAS PREPARATORY ACADEMY



### SCHOOL # 7181 PLATO ACADEMY CLEARWATER



## SCHOOL # 7191 ST. PETERSBURG COLLEGIATE HIGH SCHOOL



### SCHOOL # 7201 ALFRED ADLER ELEMENTARY SCHOOL



### SCHOOL # 7271 PINELLAS PRIMARY ACADEMY



### SCHOOL # 7281 PLATO ACADEMY PALM HARBOR CHARTER SCHOOL



### SCHOOL # 7291 PINELLAS ACADEMY OF MATH AND SCIENCE



## SCHOOL # 7331 DISCOVERY ACADEMY OF SCIENCE



#### SCHOOL # 7381 PLATO ACADEMY LARGO CHARTER SCHOOL





#### SCHOOL # 7491 PINELLAS MYCROSCHOOL OF INTEGRATED ACADEMICS AND TECHNOLOGIES (MYCROS



#### SCHOOL # 7581 PLATO ACADEMY CHARTER SCHOOL TARPON SPRINGS



#### SCHOOL # 7681 PLATO ACADEMY OF ST.PETERSBURG



#### **SCHOOL # 7731** ENTERPRISE CHARTER HIGH SCHOOL



#### SCHOOL # 7781 PLATO ACADEMY PINELLAS PARK CHA