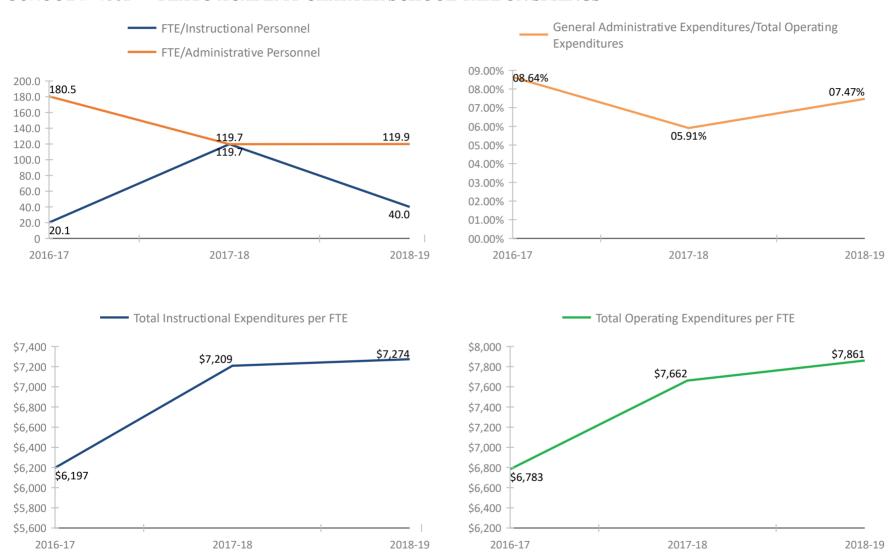

\*Historical data provided by the Florida Department of Education based on reporting submitted by various departments throughout the Pinellas County School District for the fiscal school years reflected. Please refer to the separate attachment provided by the Florida Department of Education (#5113 - Attachment - Definitions and Calculation Methodology) for detailed descriptions of each fiscal data item in this report.