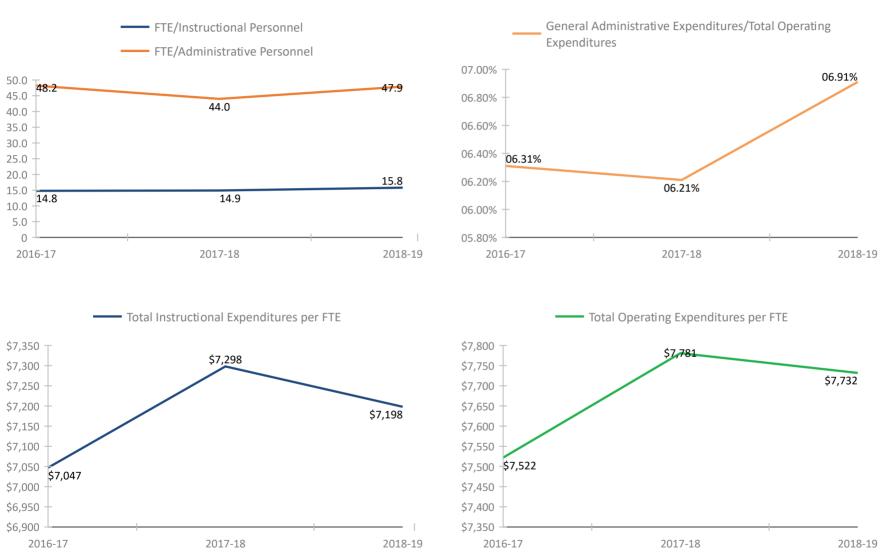

a Department of Education based on reporting submitted by various departments throughout the Pinellas County School District for the fiscal school years reflected. Please refer to the separate attachment provided by the Florida Department of Education (#5113 - Attachment - Definitions and Calculation Methodology) for detailed descriptions of each fiscal data item in this report.

2016-17

2017-18

2018-19

2018-19

2016-17

2017-18



#### SCHOOL # 131 BARDMOOR ELEMENTARY SCHOOL





#### SCHOOL # 151 BAUDER ELEMENTARY SCHOOL



#### SCHOOL # 161 BAY POINT ELEMENTARY SCHOOL





#### SCHOOL # 231 BAY VISTA FUNDAMENTAL ELEMENTARY SCHOOL





#### SCHOOL # 271 BEAR CREEK ELEMENTARY SCHOOL







#### SCHOOL # 371 BELLEAIR ELEMENTARY SCHOOL







### **SCHOOL # 431** BOCA CIEGA HIGH SCHOOL



### SCHOOL # 441 BROOKER CREEK ELEMENTARY SCHOOL



#### SCHOOL # 481 CAMPBELL PARK ELEMENTARY SCHOOL





### SCHOOL # 531 JOSEPH L. CARWISE MIDDLE SCHOOL







#### SCHOOL # 731 CLEARWATER FUNDAMENTAL MIDDLE SCHOOL





#### SCHOOL # 811 CROSS BAYOU ELEMENTARY SCHOOL



#### SCHOOL # 851 CURLEW CREEK ELEMENTARY SCHOOL





#### SCHOOL # 991 LEILA DAVIS ELEMENTARY SCHOOL



### SCHOOL # 1031 DIXIE M. HOLLINS HIGH SCHOOL









### SCHOOL # 1091 DUNEDIN HIGHLAND MIDDLE SCHOOL



#### SCHOOL # 1131 EISENHOWER ELEMENTARY SCHOOL



### **SCHOOL # 1211** FAIRMOUNT PARK ELEMENTARY SCHOOL



### SCHOOL # 1261 JOHN M. SEXTON ELEMENTARY SCHOOL



### SCHOOL # 1281 FITZGERALD MIDDLE SCHOOL



#### SCHOOL # 1331 FOREST LAKES ELEMENTARY SCHOOL



### **SCHOOL # 1341** FRONTIER ELEMENTARY SCHOOL