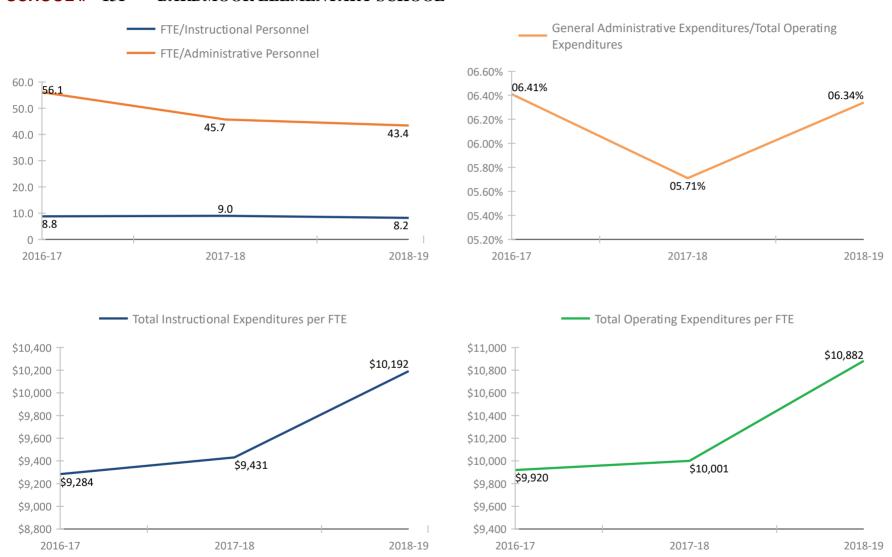

\*Historical data provided by the Florida Department of Education based on reporting submitted by various departments throughout the Pinellas County School District for the fiscal school years reflected. Please refer to the separate attachment provided by the Florida Department of Education (#5113 - Attachment - Definitions and Calculation Methodology) for detailed descriptions of each fiscal data item in this report.

2016-17

2017-18

2018-19

2018-19

2016-17

2017-18



#### SCHOOL # 131 BARDMOOR ELEMENTARY SCHOOL





#### SCHOOL # 151 BAUDER ELEMENTARY SCHOOL



#### SCHOOL # 161 BAY POINT ELEMENTARY SCHOOL





#### SCHOOL # 231 BAY VISTA FUNDAMENTAL ELEMENTARY SCHOOL





#### SCHOOL # 271 BEAR CREEK ELEMENTARY SCHOOL







#### SCHOOL # 371 BELLEAIR ELEMENTARY SCHOOL







### **SCHOOL # 431** BOCA CIEGA HIGH SCHOOL



### SCHOOL # 441 BROOKER CREEK ELEMENTARY SCHOOL



#### SCHOOL # 481 CAMPBELL PARK ELEMENTARY SCHOOL





### SCHOOL # 531 JOSEPH L. CARWISE MIDDLE SCHOOL







#### SCHOOL # 731 CLEARWATER FUNDAMENTAL MIDDLE SCHOOL





#### SCHOOL # 811 CROSS BAYOU ELEMENTARY SCHOOL



#### SCHOOL # 851 CURLEW CREEK ELEMENTARY SCHOOL





#### SCHOOL # 991 LEILA DAVIS ELEMENTARY SCHOOL



### SCHOOL # 1031 DIXIE M. HOLLINS HIGH SCHOOL









### SCHOOL # 1091 DUNEDIN HIGHLAND MIDDLE SCHOOL