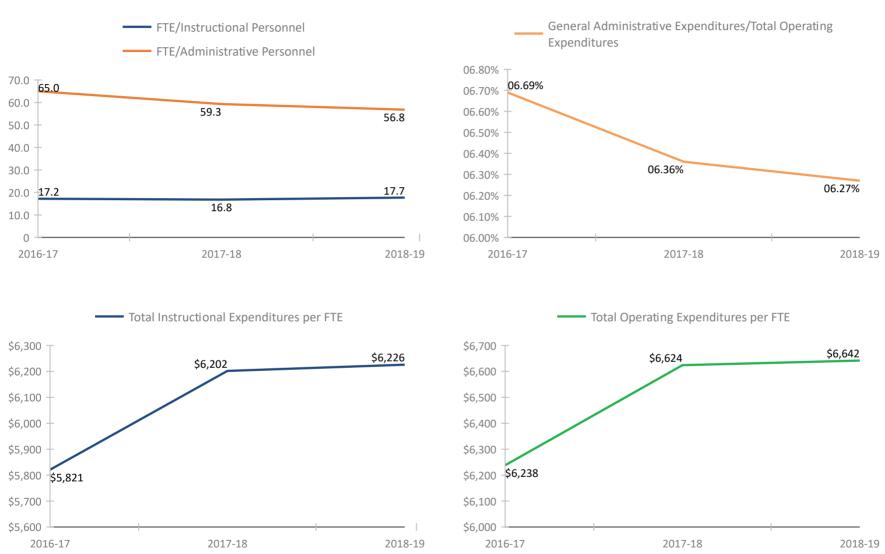

KHURST ELEMENTARY SCHOOL



#### SCHOOL # 2961 OLDSMAR ELEMENTARY SCHOOL



#### SCHOOL # 3021 ORANGE GROVE ELEMENTARY SCHOOL



#### SCHOOL # 3031 OSCEOLA FUNDAMENTAL HIGH



### SCHOOL # 3041 OSCEOLA MIDDLE SCHOOL



#### SCHOOL # 3071 OZONA ELEMENTARY SCHOOL



#### SCHOOL # 3131 CURTIS FUNDAMENTAL ELEMENTARY



### SCHOOL # 3191 PALM HARBOR MIDDLE SCHOOL



### SCHOOL # 3231 RICHARD L. SANDERS SCHOOL



### SCHOOL # 3281 PASADENA FUNDAMENTAL ELEMENTARY SCHOOL



#### **SCHOOL # 3341** CLEARWATER INTERMEDIATE



#### SCHOOL # 3361 PINELLAS CENTRAL ELEMENTARY SCHOOL



### SCHOOL # 3371 RICHARD O JACOBSON TECHNICAL HIGH SCHOOL AT SEMINOLE



### SCHOOL # 3391 PINELLAS PARK ELEMENTARY SCHOOL



#### SCHOOL # 3411 PINELLAS PARK MIDDLE SCHOOL



### SCHOOL # 3421 PINELLAS PARK HIGH SCHOOL



#### SCHOOL # 3431 PLUMB ELEMENTARY SCHOOL



### SCHOOL # 3461 PONCE DE LEON ELEMENTARY SCHOOL



### **SCHOOL # 3511** RIDGECREST ELEMENTARY SCHOOL



### SCHOOL # 3731 SAFETY HARBOR ELEMENTARY SCHOOL



### SCHOOL # 3741 SAFETY HARBOR MIDDLE SCHOOL



#### SCHOOL # 3751 SAWGRASS LAKE ELEMENTARY SCHOOL



#### SCHOOL # 3761 JAMES B. SANDERLIN PK-8



### SCHOOL # 3781 ST. PETERSBURG HIGH SCHOOL



#### SCHOOL # 3851 SAN JOSE ELEMENTARY SCHOOL



#### SCHOOL # 3871 SANDY LANE ELEMENTARY SCHOOL



#### SCHOOL # 3911 SEMINOLE ELEMENTARY SCHOOL



### **SCHOOL # 3921** SEMINOLE HIGH SCHOOL



### **SCHOOL # 3931** SEMINOLE MIDDLE SCHOOL



#### SCHOOL # 3961 SEVENTY-FOURTH ST. ELEMENTARY



#### SCHOOL # 4021 SHORE ACRES ELEMENTARY SCHOOL







### SCHOOL # 4121 SKYCREST ELEMENTARY SCHOOL