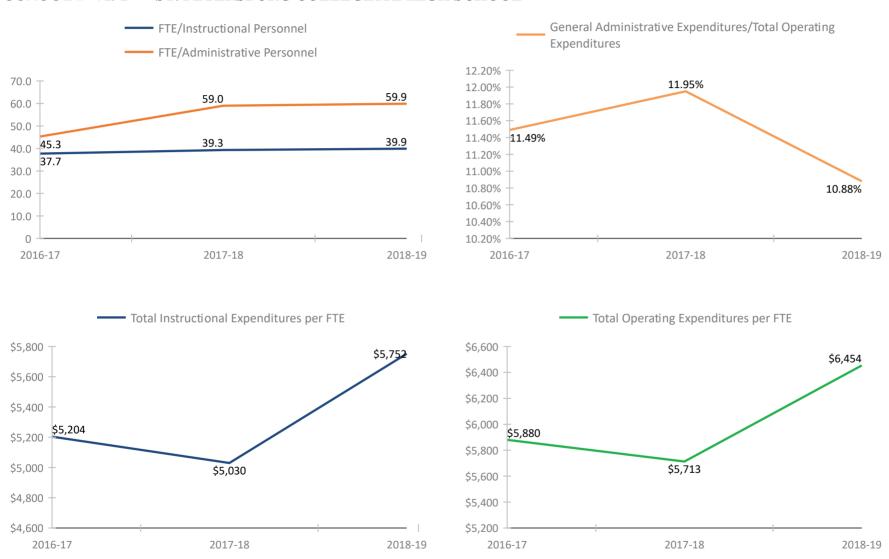

16-17

### SCHOOL # 6251 SOUTHERN OAK ELEMENTARY SCHOOL



### SCHOOL # 6261 CYPRESS WOODS ELEMENTARY SCHOOL



### SCHOOL # 6271 SUTHERLAND ELEMENTARY SCHOOL



### SCHOOL # 6281 LAKE ST. GEORGE ELEMENTARY SCHOOL



### SCHOOL # 6311 GULF BEACHES ELEMENTARY MAGNET SCHOOL



### SCHOOL # 6361 KINGS HIGHWAY ELEMENTARY MAGNET SCHOOL



## SCHOOL # 6371 PINELLAS GULF COAST ACADEMY



## SCHOOL # 6391 EAST LAKE MIDDLE SCHOOL ACADEMY OF ENGINEERING





## **SCHOOL # 7006** PINELLAS VIRTUAL INSTRUCTION (COURSE OFFERINGS)



### **SCHOOL # 7021** EXTENDED TRANSITION COUNTYWIDE















## SCHOOL # 7131 ACADEMIE DA VINCI CHARTER SCHOOL





### SCHOOL # 7171 PINELLAS PREPARATORY ACADEMY



### SCHOOL # 7181 PLATO ACADEMY CLEARWATER



## SCHOOL # 7191 ST. PETERSBURG COLLEGIATE HIGH SCHOOL



### SCHOOL # 7201 ALFRED ADLER ELEMENTARY SCHOOL



### SCHOOL # 7271 PINELLAS PRIMARY ACADEMY



### SCHOOL # 7281 PLATO ACADEMY PALM HARBOR CHARTER SCHOOL



### SCHOOL # 7291 PINELLAS ACADEMY OF MATH AND SCIENCE



## SCHOOL # 7331 DISCOVERY ACADEMY OF SCIENCE



#### SCHOOL # 7381 PLATO ACADEMY LARGO CHARTER SCHOOL





#### SCHOOL # 7491 PINELLAS MYCROSCHOOL OF INTEGRATED ACADEMICS AND TECHNOLOGIES (MYCROS



#### SCHOOL # 7581 PLATO ACADEMY CHARTER SCHOOL TARPON SPRINGS



#### SCHOOL # 7681 PLATO ACADEMY OF ST.PETERSBURG



#### **SCHOOL # 7731** ENTERPRISE CHARTER HIGH SCHOOL



#### SCHOOL # 7781 PLATO ACADEMY PINELLAS PARK CHARTER SCHOOL





#### SCHOOL # 8015 EWES-ECKERD YOUTH CHALLENGE







#### SCHOOL # 8034 AMI KIDS CENTER FOR PERSONAL GROWTH