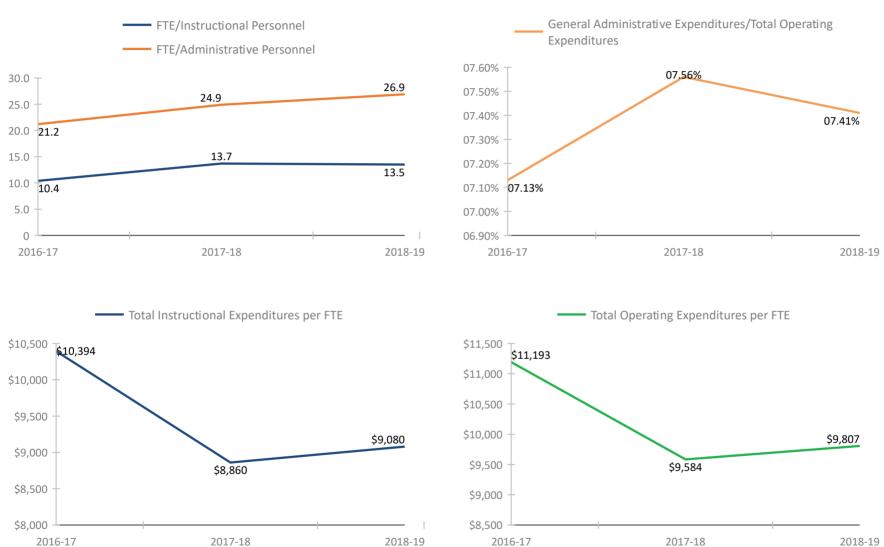

### SCHOOL # 3421 PINELLAS PARK HIGH SCHOOL



#### SCHOOL # 3431 PLUMB ELEMENTARY SCHOOL



### SCHOOL # 3461 PONCE DE LEON ELEMENTARY SCHOOL



### **SCHOOL # 3511** RIDGECREST ELEMENTARY SCHOOL



### SCHOOL # 3731 SAFETY HARBOR ELEMENTARY SCHOOL



### SCHOOL # 3741 SAFETY HARBOR MIDDLE SCHOOL



#### SCHOOL # 3751 SAWGRASS LAKE ELEMENTARY SCHOOL



#### SCHOOL # 3761 JAMES B. SANDERLIN PK-8



### SCHOOL # 3781 ST. PETERSBURG HIGH SCHOOL



#### SCHOOL # 3851 SAN JOSE ELEMENTARY SCHOOL



#### SCHOOL # 3871 SANDY LANE ELEMENTARY SCHOOL



#### SCHOOL # 3911 SEMINOLE ELEMENTARY SCHOOL



### **SCHOOL # 3921** SEMINOLE HIGH SCHOOL



### **SCHOOL # 3931** SEMINOLE MIDDLE SCHOOL



#### SCHOOL # 3961 SEVENTY-FOURTH ST. ELEMENTARY



#### SCHOOL # 4021 SHORE ACRES ELEMENTARY SCHOOL







### SCHOOL # 4121 SKYCREST ELEMENTARY SCHOOL



### **SCHOOL # 4171** SKYVIEW ELEMENTARY SCHOOL



#### SCHOOL # 4331 STARKEY ELEMENTARY SCHOOL



### **SCHOOL # 4351** MARJORIE KINNAN RAWLINGS ELEM



### SCHOOL # 4381 SUNSET HILLS ELEMENTARY SCHOOL



#### SCHOOL # 4491 TARPON SPRINGS ELEMENTARY SCHOOL



### SCHOOL # 4521 TARPON SPRINGS HIGH SCHOOL



## SCHOOL # 4581 TARPON SPRINGS MIDDLE SCHOOL



### SCHOOL # 4591 NEW HEIGHTS ELEMENTARY SCHOOL



## **SCHOOL # 4611** TYRONE MIDDLE SCHOOL



### SCHOOL # 4631 THURGOOD MARSHALL FUNDAMENTAL



### SCHOOL # 4661 TARPON SPRINGS FUNDAMENTAL ELE







### SCHOOL # 4701 WALSINGHAM ELEMENTARY SCHOOL



## SCHOOL # 4771 WESTGATE ELEMENTARY SCHOOL



### SCHOOL # 4931 WOODLAWN ELEMENTARY SCHOOL





\*Historical data provided by the Florida