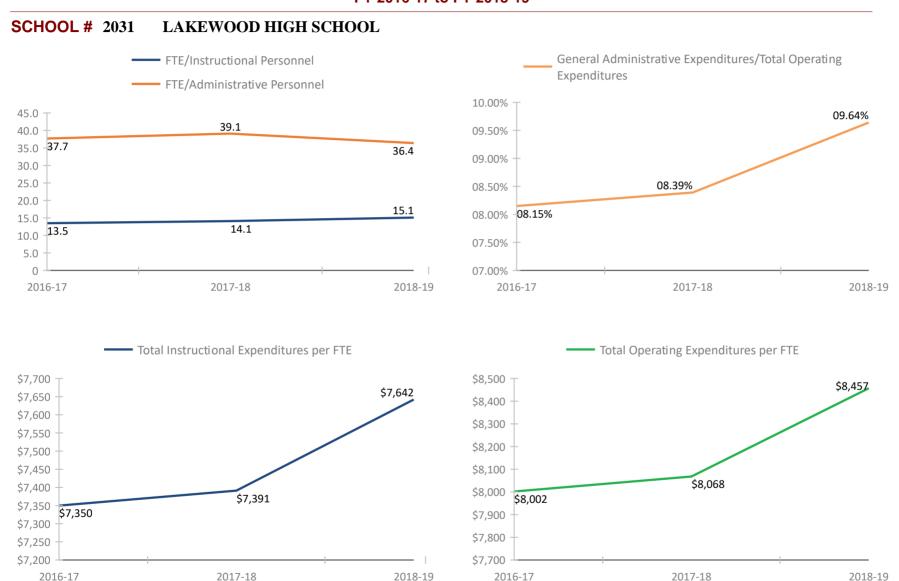

MENTARY SCHOOL



### SCHOOL # 1261 JOHN M. SEXTON ELEMENTARY SCHOOL



### SCHOOL # 1281 FITZGERALD MIDDLE SCHOOL



#### SCHOOL # 1331 FOREST LAKES ELEMENTARY SCHOOL



### **SCHOOL # 1341** FRONTIER ELEMENTARY SCHOOL



### **SCHOOL # 1361** FUGUITT ELEMENTARY SCHOOL



### SCHOOL # 1421 LYNCH ELEMENTARY SCHOOL



#### SCHOOL # 1471 PERKINS ELEMENTARY SCHOOL



#### SCHOOL # 1481 GARRISON-JONES ELEMENTARY SCHOOL





### SCHOOL # 1691 GULFPORT MONTESSOURI ELEMENTARY SCHOOL



#### SCHOOL # 1781 HIGHLAND LAKES ELEMENTARY SCHOOL



### SCHOOL # 1801 CALVIN A. HUNSINGER SCHOOL



### **SCHOOL # 1811** HIGH POINT ELEMENTARY SCHOOL



### SCHOOL # 1821 DOUGLAS L. JAMERSON JR. ELEMENTARY



#### SCHOOL # 1961 LAKEVIEW FUNDAMENTAL ELEMENTARY



#### SCHOOL # 2021 LAKEWOOD ELEMENTARY SCHOOL







#### SCHOOL # 2141 LEALMAN AVENUE ELEMENTARY SCHOOL



#### SCHOOL # 2151 LEALMAN INNOVATION ACADEMY



#### **SCHOOL # 2261** MADEIRA BEACH FUNDAMENTAL K-8







### SCHOOL # 2301 MCMULLEN-BOOTH ELEMENTARY SCHOOL



### SCHOOL # 2321 MEADOWLAWN MIDDLE SCHOOL



#### SCHOOL # 2371 MELROSE ELEMENTARY SCHOOL





#### SCHOOL # 2431 MILDRED HELMS ELEMENTARY SCHOOL





### SCHOOL # 2531 MOUNT VERNON ELEMENTARY SCHOOL



#### SCHOOL # 2581 NINA HARRIS ESE CENTER







#### SCHOOL # 2691 NORTH SHORE ELEMENTARY SCHOOL



#### SCHOOL # 2791 NORTHWEST ELEMENTARY SCHOOL



### SCHOOL # 2821 PINELLAS SECONDARY SCHOOL



### **SCHOOL # 2861** OAK GROVE MIDDLE SCHOOL



#### SCHOOL # 2921 OAKHURST ELEMENTARY SCHOOL



#### SCHOOL # 2961 OLDSMAR ELEMENTARY SCHOOL



#### SCHOOL # 3021 ORANGE GROV