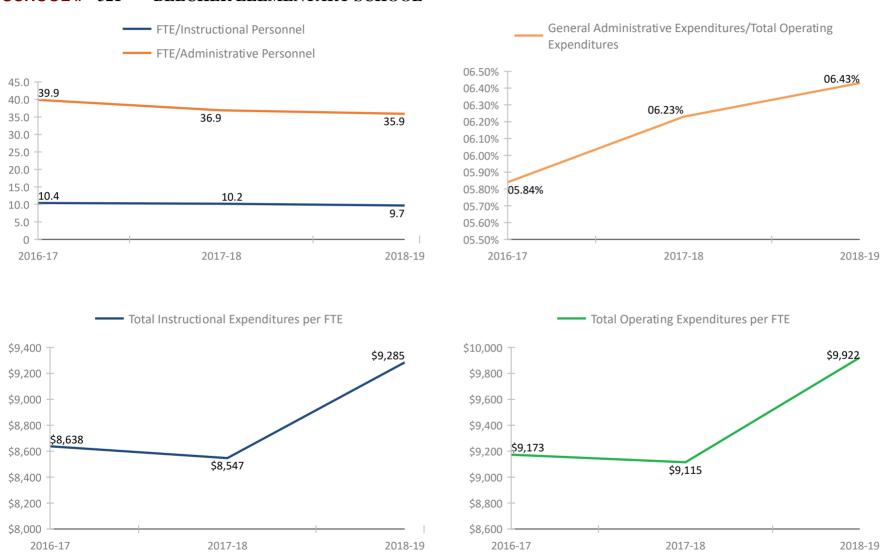

\*Historical data provided by the Florida Department of Education based on reporting submitted by various departments throughout the Pinellas County School District for the fiscal school years reflected. Please refer to the separate attachment provided by the Florida Department of Education (#5113 - Attachment - Definitions and Calculation Methodology) for detailed descriptions of each fiscal data item in this report.

2016-17

2017-18

2018-19

2018-19

2016-17

2017-18



#### SCHOOL # 131 BARDMOOR ELEMENTARY SCHOOL





#### SCHOOL # 151 BAUDER ELEMENTARY SCHOOL



#### SCHOOL # 161 BAY POINT ELEMENTARY SCHOOL





#### SCHOOL # 231 BAY VISTA FUNDAMENTAL ELEMENTARY SCHOOL





#### SCHOOL # 271 BEAR CREEK ELEMENTARY SCHOOL







#### SCHOOL # 371 BELLEAIR ELEMENTARY SCHOOL







### **SCHOOL # 431** BOCA CIEGA HIGH SCHOOL



### SCHOOL # 441 BROOKER CREEK ELEMENTARY SCHOOL



#### SCHOOL # 481 CAMPBELL PARK ELEMENTARY SCHOOL





### SCHOOL # 531 JOSEPH L. CARWISE MIDDLE SCHOOL







#### SCHOOL # 731 CLEARWATER FUNDAMENTAL MIDDLE SCHOOL





#### SCHOOL # 811 CROSS BAYOU ELEMENTARY SCHOOL



#### SCHOOL # 851 CURLEW CREEK ELEMENTARY SCHOOL





#### SCHOOL # 991 LEILA DAVIS ELEMENTARY SCHOOL



### SCHOOL # 1031 DIXIE M. HOLLINS HIGH SCHOOL









### SCHOOL # 1091 DUNEDIN HIGHLAND MIDDLE SCHOOL



#### SCHOOL # 1131 EISENHOWER ELEMENTARY SCHOOL



### **SCHOOL # 1211** FAIRMOUNT PARK ELEMENTARY SCHOOL



### SCHOOL # 1261 JOHN M. SEXTON ELEMENTARY SCHOOL



### SCHOOL # 1281 FITZGERALD MIDDLE SCHOOL



###