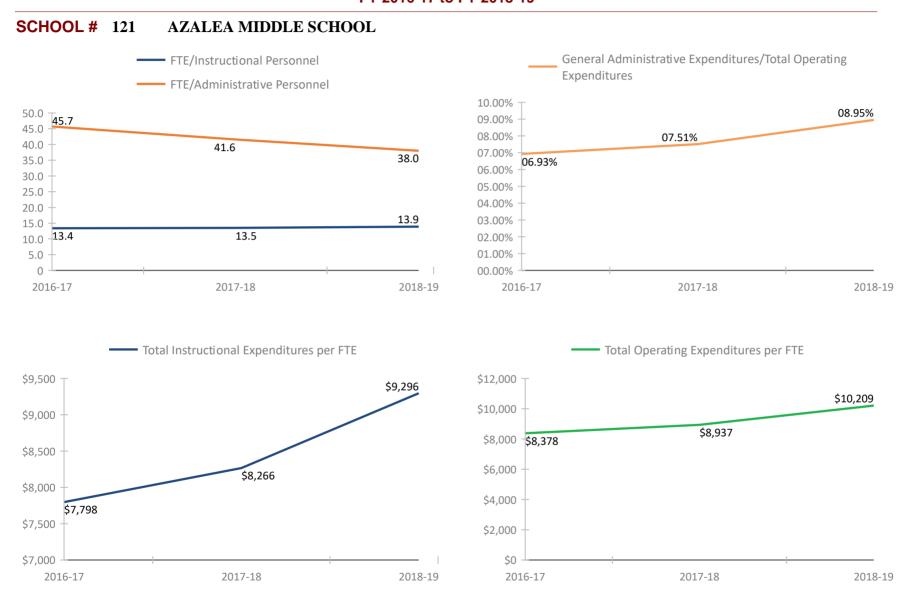

\*Historical data provided by the Florida Department of Education based on reporting submitted by various departments throughout the Pinellas County School District for the fiscal school years reflected. Please refer to the separate attachment provided by the Florida Department of Education (#5113 - Attachment - Definitions and Calculation Methodology) for detailed descriptions of each fiscal data item in this report.

2016-17

2017-18

2018-19

2018-19

2016-17

2017-18



#### SCHOOL # 131 BARDMOOR ELEMENTARY SCHOOL





#### SCHOOL # 151 BAUDER ELEMENTARY SCHOOL



#### SCHOOL # 161 BAY POINT ELEMENTARY SCHOOL





#### SCHOOL # 231 BAY VISTA FUNDAMENTAL ELEMENTARY SCHOOL





#### SCHOOL # 271 BEAR CREEK ELEMENTARY SCHOOL







#### SCHOOL # 371 BELLEAIR ELEMENTARY SCHOOL







### **SCHOOL # 431** BOCA CIEGA HIGH SCHOOL



### SCHOOL # 441 BROOKER CREEK ELEMENTARY SCHOOL



#### SCHOOL # 481 CAMPBELL PARK ELEMENTARY SCHOOL





### SCHOOL # 531 JOSEPH L. CARWISE MIDDLE SCHOOL







#### SCHOOL # 731 CLEARWATER FUNDAMENTAL MIDDLE SCHOOL





#### SCHOOL # 811 CROSS BAYOU ELEMENTARY SCHOOL



#### SCHOOL # 851 CURLEW CREEK ELEMENTARY SCHOOL





#### SCHOOL # 991 LEILA DAVIS ELEMENTARY SCHOOL



### SCHOOL # 1031 DIXIE M. HOLLINS HIGH SCHOOL