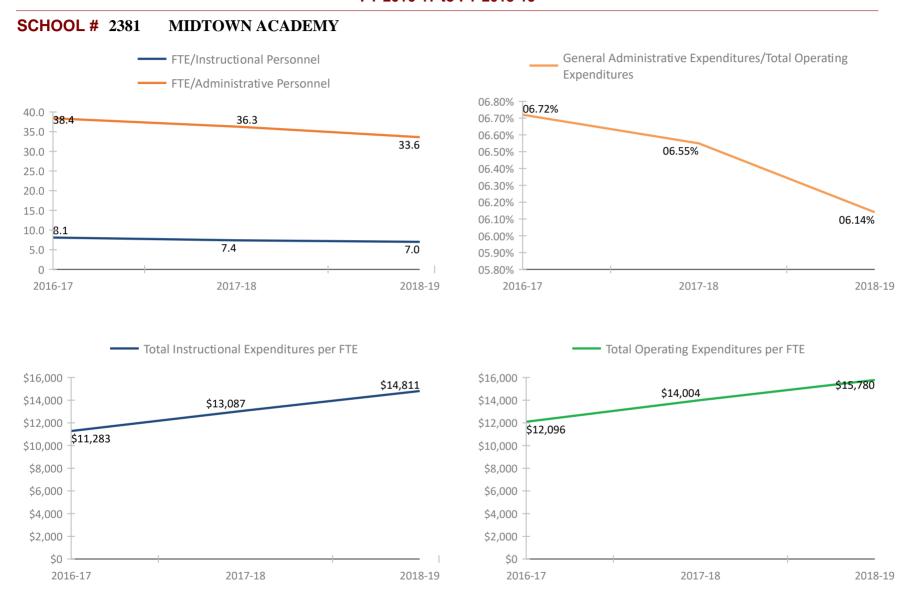

\*Historical data provided by the Florida Department of Education based on reporting submitted by various departments throughout the Pinellas County School District for the fiscal school years reflected. Please refer to the separate attachment provided by the Florida Department of Education (#5113 - Attachment - Definitions and Calculation Methodology) for detailed descriptions of each fiscal data item in this report.