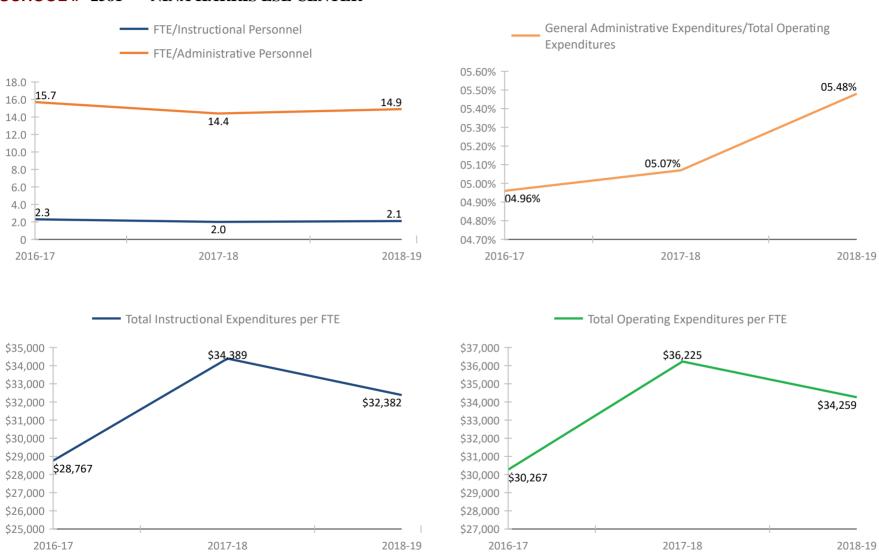

\*Historical data provided by the Florida Department of Education based on reporting submitted by various departments throughout the Pinellas County School District for the fiscal school years reflected. Please refer to the separate attachment provided by the Florida Department of Education (#5113 - Attachment - Definitions and Calculation Methodology) for detailed descriptions of each fiscal data item in this report.