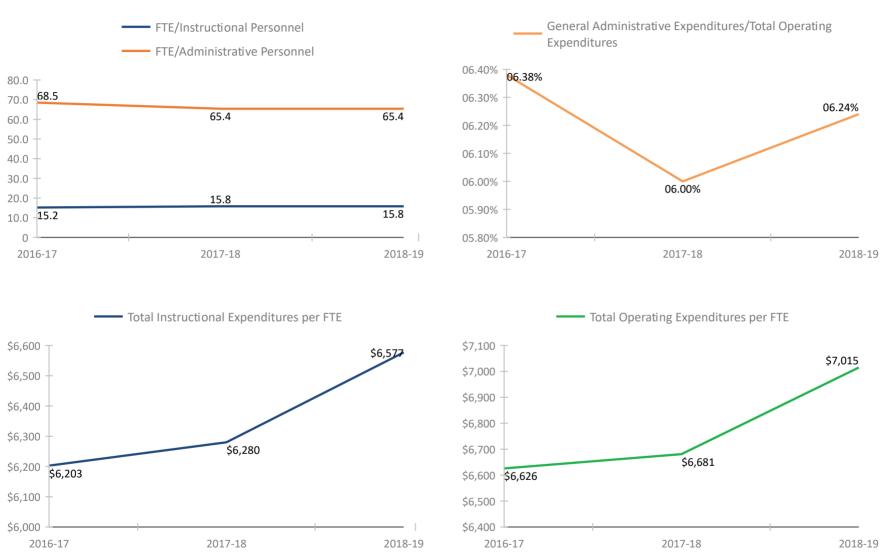

\*Historical data provided by the Florida Department of Education based on reporting submitted by various departments throughout the Pinellas County School District for the fiscal school years reflected. Please refer to the separate attachment provided by the Florida Department of Education (#5113 - Attachment - Definitions and Calculation Methodology) for detailed descriptions of each fiscal data item in this report.