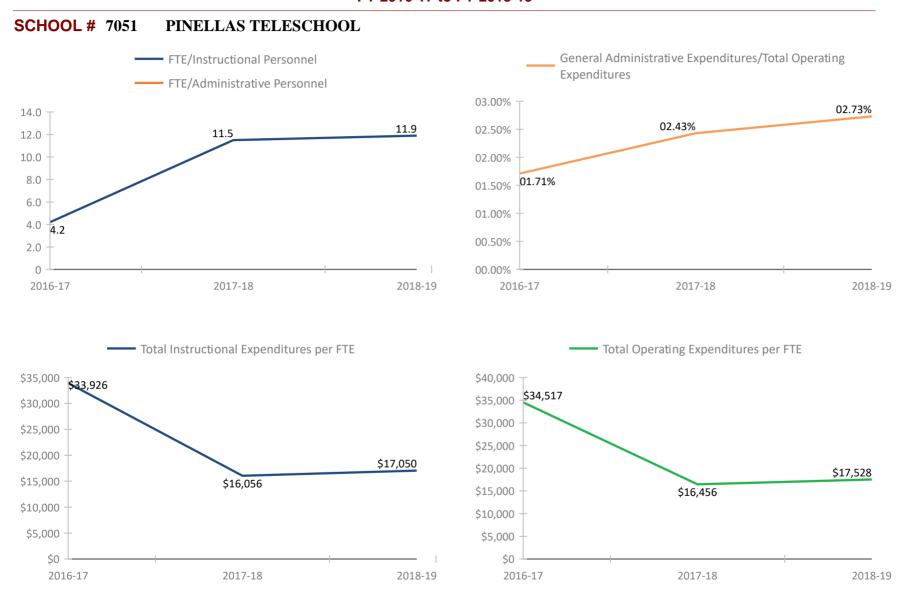

ons and Calculation Methodology) for detailed descriptions of each fiscal data item in this report.

2018-19

\$5,881

2017-18

2016-17

\$5,850 \$5,800

\$5,750 \$5,700 \$6.301

2017-18

2018-19

\$6,200

\$6.100

2016-17

### SCHOOL # 6251 SOUTHERN OAK ELEMENTARY SCHOOL



### SCHOOL # 6261 CYPRESS WOODS ELEMENTARY SCHOOL



### SCHOOL # 6271 SUTHERLAND ELEMENTARY SCHOOL



### SCHOOL # 6281 LAKE ST. GEORGE ELEMENTARY SCHOOL



### SCHOOL # 6311 GULF BEACHES ELEMENTARY MAGNET SCHOOL



### SCHOOL # 6361 KINGS HIGHWAY ELEMENTARY MAGNET SCHOOL



## SCHOOL # 6371 PINELLAS GULF COAST ACADEMY



## SCHOOL # 6391 EAST LAKE MIDDLE SCHOOL ACADEMY OF ENGINEERING





## **SCHOOL # 7006** PINELLAS VIRTUAL INSTRUCTION (COURSE OFFERINGS)



### **SCHOOL # 7021** EXTENDED TRANSITION COUNTYWIDE















## SCHOOL # 7131 ACADEMIE DA VINCI CHARTER SCHOOL





### SCHOOL # 7171 PINELLAS PREPARATORY ACADEMY



### SCHOOL # 7181 PLATO ACADEMY CLEARWATER



## SCHOOL # 7191 ST. PETERSBURG COLLEGIATE HIGH SCHOOL



### SCHOOL # 7201 ALFRED ADLER ELEMENTARY SCHOOL



### SCHOOL # 7271 PINELLAS PRIMARY ACADEMY



### SCHOOL # 7281 PLATO ACADEMY PALM HARBOR CHARTER SCHOOL



### SCHOOL # 7291 PINELLAS ACADEMY OF MATH AND SCIENCE



## SCHOOL # 7331 DISCOVERY ACADEMY OF SCIENCE



#### SCHOOL # 7381 PLATO ACADEMY LARGO CHARTER SCHOOL





#### SCHOOL # 7491 PINELLAS MYCROSCHOOL OF INTEGRATED ACADEMICS AND TECHNOLOGIES (MYCROS



#### SCHOOL # 7581 PLATO ACADEMY CHARTER SCHOOL TARPON SPRINGS



#### SCHOOL # 7681 PLATO ACADEMY OF ST.PETERSBURG



#### **SCHOOL # 7731** ENTERPRISE CHARTER HI