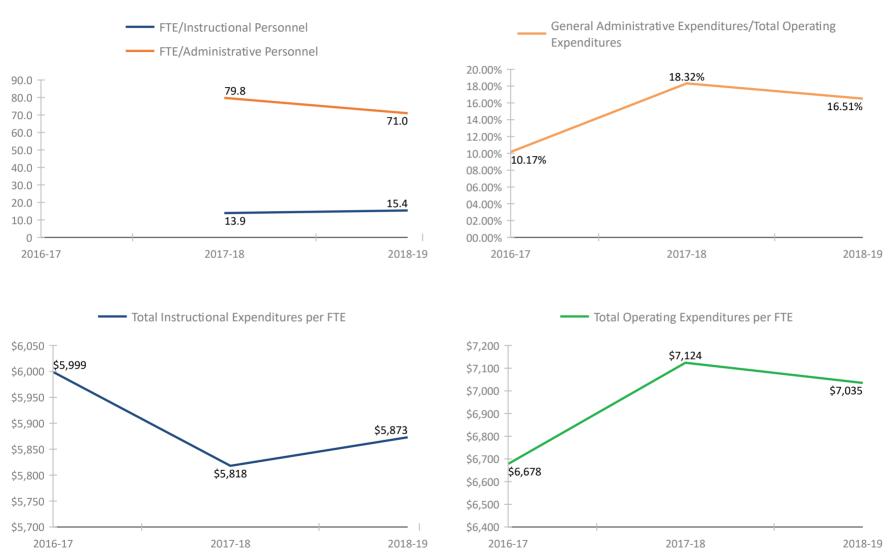

\*Historical data provided by the Florida Department of Education based on reporting submitted by various departments throughout the Pinellas County School District for the fiscal school years reflected. Please refer to the separate attachment provided by the Florida Department of Education (#5113 - Attachment - Definitions and Calculation Methodology) for detailed descriptions of each fiscal data item in this report.