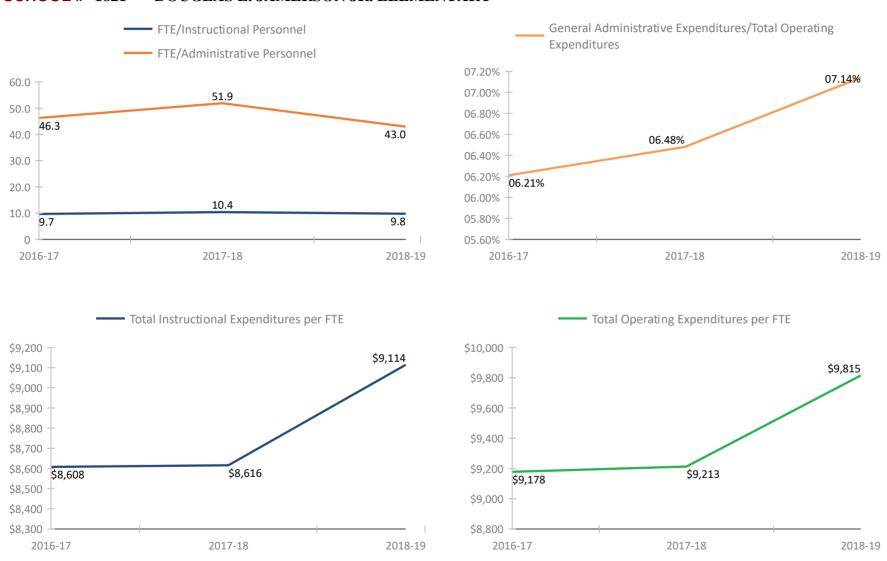

#### SCHOOL # 231 BAY VISTA FUNDAMENTAL ELEMENTARY SCHOOL

\*Historical data provided by the Florida Department of Education based on reporting submitted by various departments throughout the Pinellas County School District for the fiscal school years reflected. Please refer to the separate attachment provided by the Florida Department of Education (#5113 - Attachment - Definitions and Calculation Methodology) for detailed descriptions of each fiscal data item in this report.