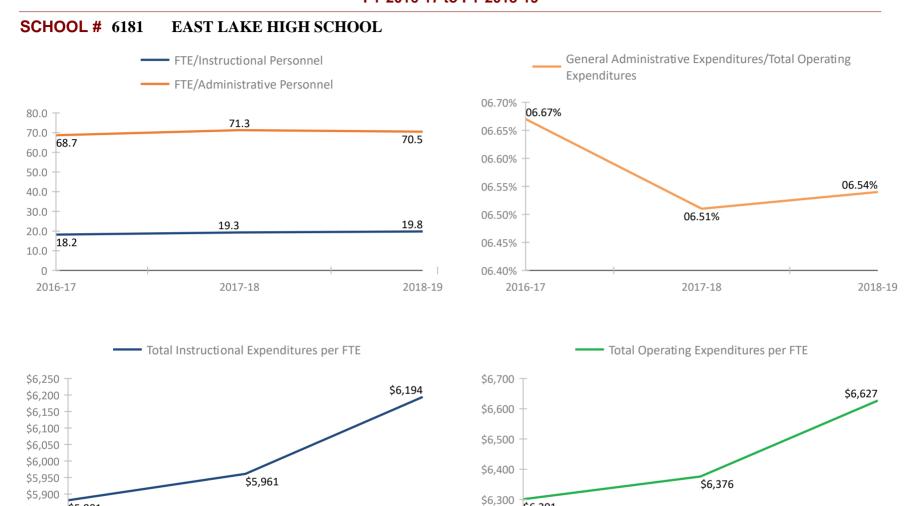

\*Historical data provided by the Florida Department of Education based on reporting submitted by various departments throughout the Pinellas County School District for the fiscal school years reflected. Please refer to the separate attachment provided by the Florida Department of Education (#5113 - Attachment - Definitions and Calculation Methodology) for detailed descriptions of each fiscal data item in this report.