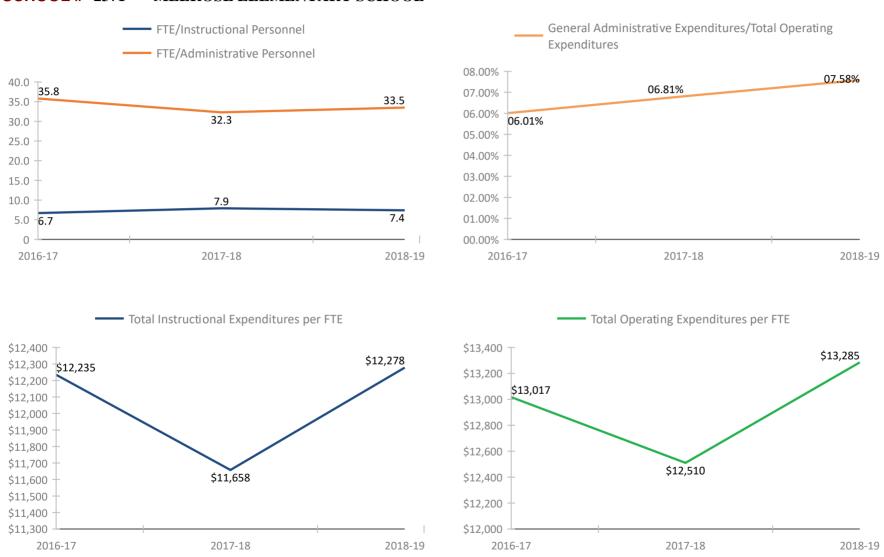

\*Historical data provided by the Florida Department of Education based on reporting submitted by various departments throughout the Pinellas County School District for the fiscal school years reflected. Please refer to the separate attachment provided by the Florida Department of Education (#5113 - Attachment - Definitions and Calculation Methodology) for detailed descriptions of each fiscal data item in this report.