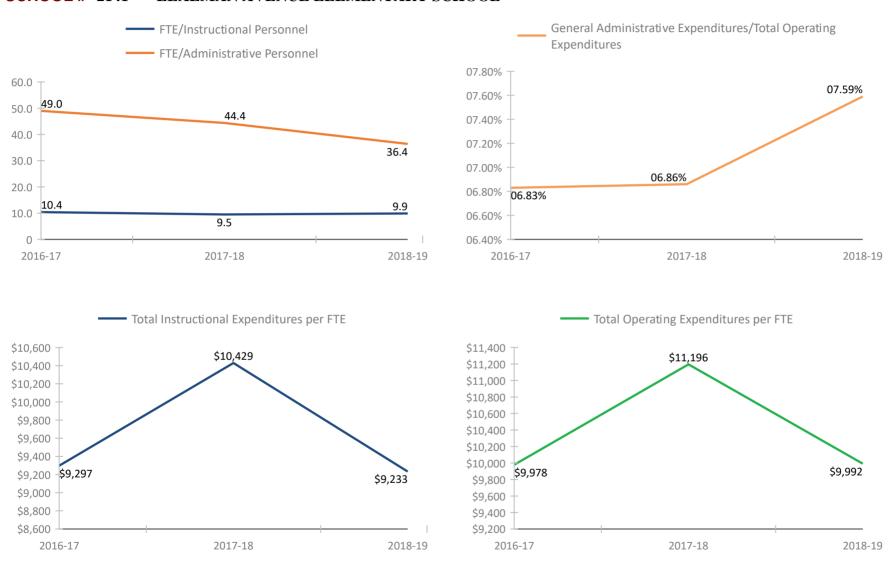

\*Historical data provided by the Florida Department of Education based on reporting submitted by various departments throughout the Pinellas County School District for the fiscal school years reflected. Please refer to the separate attachment provided by the Florida Department of Education (#5113 - Attachment - Definitions and Calculation Methodology) for detailed descriptions of each fiscal data item in this report.