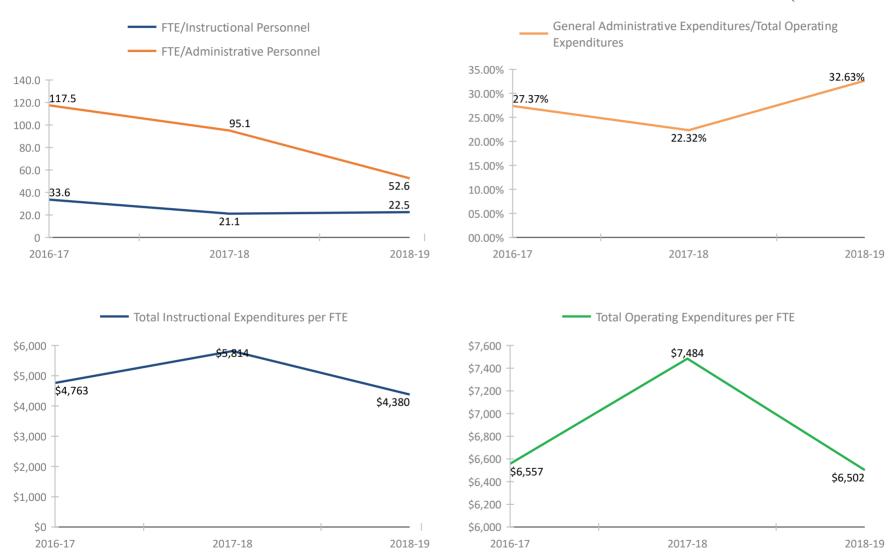

\*Historical data provided by the Florida Department of Education based on reporting submitted by various departments throughout the Pinellas County School District for the fiscal school years reflected. Please refer to the separate attachment provided by the Florida Department of Education (#5113 - Attachment - Definitions and Calculation Methodology) for detailed descriptions of each fiscal data item in this report.