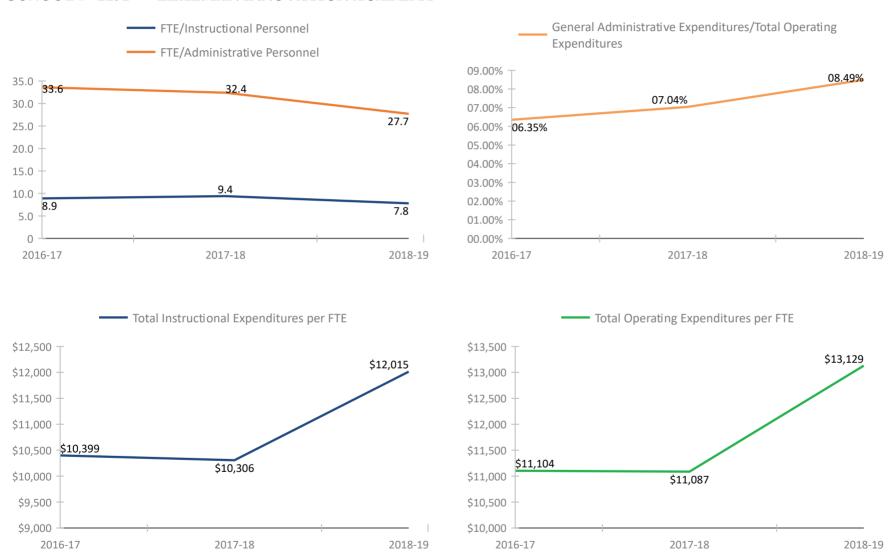

\*Historical data provided by the Florida Department of Education based on reporting submitted by various departments throughout the Pinellas County School District for the fiscal school years reflected. Please refer to the separate attachment provided by the Florida Department of Education (#5113 - Attachment - Definitions and Calculation Methodology) for detailed descriptions of each fiscal data item in this report.