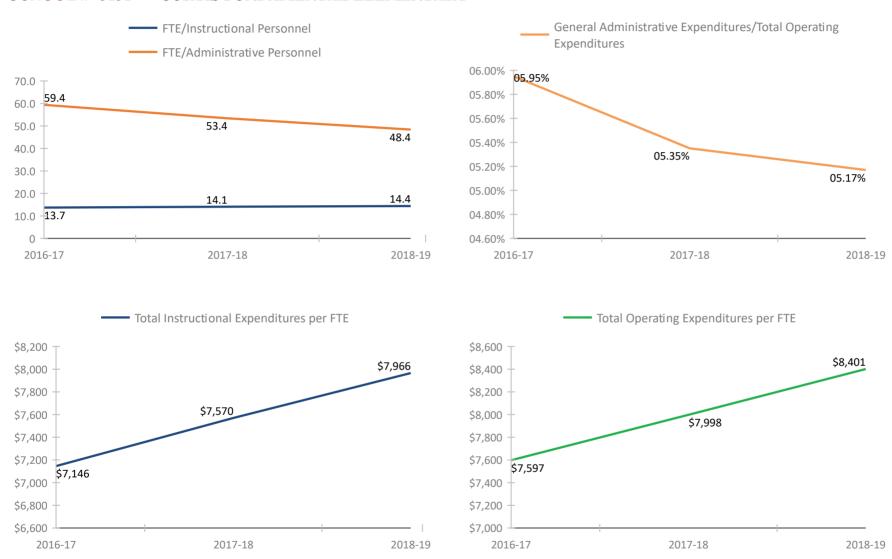

RY SCHOOL



### SCHOOL # 2321 MEADOWLAWN MIDDLE SCHOOL



#### SCHOOL # 2371 MELROSE ELEMENTARY SCHOOL





#### SCHOOL # 2431 MILDRED HELMS ELEMENTARY SCHOOL





### SCHOOL # 2531 MOUNT VERNON ELEMENTARY SCHOOL



#### SCHOOL # 2581 NINA HARRIS ESE CENTER







#### SCHOOL # 2691 NORTH SHORE ELEMENTARY SCHOOL



#### SCHOOL # 2791 NORTHWEST ELEMENTARY SCHOOL



### SCHOOL # 2821 PINELLAS SECONDARY SCHOOL



### **SCHOOL # 2861** OAK GROVE MIDDLE SCHOOL



#### SCHOOL # 2921 OAKHURST ELEMENTARY SCHOOL



#### SCHOOL # 2961 OLDSMAR ELEMENTARY SCHOOL



#### SCHOOL # 3021 ORANGE GROVE ELEMENTARY SCHOOL



#### SCHOOL # 3031 OSCEOLA FUNDAMENTAL HIGH



### SCHOOL # 3041 OSCEOLA MIDDLE SCHOOL



#### SCHOOL # 3071 OZONA ELEMENTARY SCHOOL



#### SCHOOL # 3131 CURTIS FUNDAMENTAL ELEMENTARY



### SCHOOL # 3191 PALM HARBOR MIDDLE SCHOOL



### SCHOOL # 3231 RICHARD L. SANDERS SCHOOL



### SCHOOL # 3281 PASADENA FUNDAMENTAL ELEMENTARY SCHOOL



#### **SCHOOL # 3341** CLEARWATER INTERMEDIATE



#### SCHOOL # 3361 PINELLAS CENTRAL ELEMENTARY SCHOOL



### SCHOOL # 3371 RICHARD O JACOBSON TECHNICAL HIGH SCHOOL AT SEMINOLE



### SCHOOL # 3391 PINELLAS PARK ELEMENTARY SCHOOL



#### SCHOOL # 3411 PINELLAS PARK MIDDLE SCHOOL



### SCHOOL # 3421 PINELLAS PARK HIGH SCHOOL



#### SCHOOL # 3431 PLUMB ELEMENTARY SCHOOL



### SCHOOL # 3461 PONCE DE LEON ELEMENTARY SCHOOL



### **SCHOOL # 3511** RIDGECREST ELEMENTARY SCHOOL



### SCHOOL # 3731 SAFETY HARBOR ELEMENTARY SCHOOL



### SCHOOL # 3741 SAFETY HARBOR MIDDLE SCHOOL



#### SCHOOL # 3751 SAWGRASS LAKE ELEMENTARY SCHOOL



####