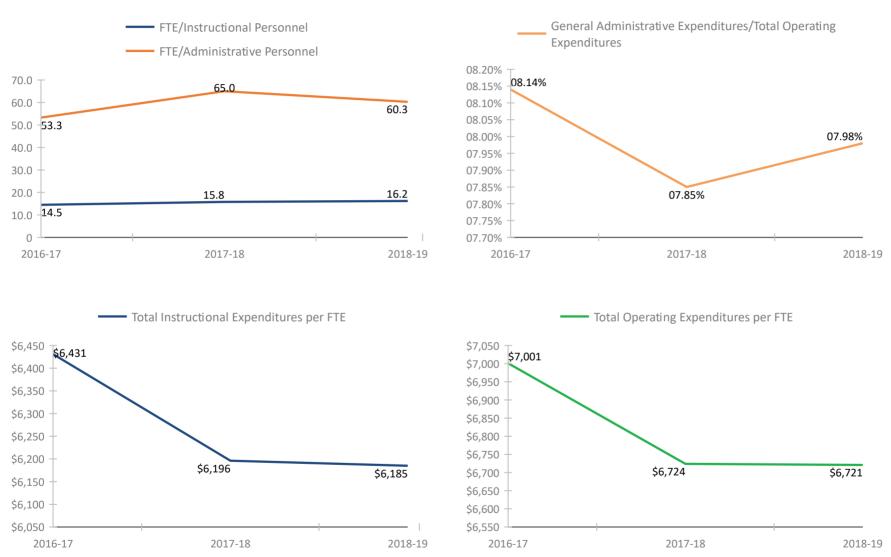

ted. Please refer to the separate attachment provided by the Florida Department of Education (#5113 - Attachment - Definitions and Calculation Methodology) for detailed descriptions of each fiscal data item in this report.

2016-17

2017-18

2018-19

2018-19

2016-17

2017-18



#### SCHOOL # 131 BARDMOOR ELEMENTARY SCHOOL





#### SCHOOL # 151 BAUDER ELEMENTARY SCHOOL



#### SCHOOL # 161 BAY POINT ELEMENTARY SCHOOL





#### SCHOOL # 231 BAY VISTA FUNDAMENTAL ELEMENTARY SCHOOL





#### SCHOOL # 271 BEAR CREEK ELEMENTARY SCHOOL







#### SCHOOL # 371 BELLEAIR ELEMENTARY SCHOOL







### **SCHOOL # 431** BOCA CIEGA HIGH SCHOOL



### SCHOOL # 441 BROOKER CREEK ELEMENTARY SCHOOL



#### SCHOOL # 481 CAMPBELL PARK ELEMENTARY SCHOOL





### SCHOOL # 531 JOSEPH L. CARWISE MIDDLE SCHOOL







#### SCHOOL # 731 CLEARWATER FUNDAMENTAL MIDDLE SCHOOL





#### SCHOOL # 811 CROSS BAYOU ELEMENTARY SCHOOL



#### SCHOOL # 851 CURLEW CREEK ELEMENTARY SCHOOL





#### SCHOOL # 991 LEILA DAVIS ELEMENTARY SCHOOL



### SCHOOL # 1031 DIXIE M. HOLLINS HIGH SCHOOL









### SCHOOL # 1091 DUNEDIN HIGHLAND MIDDLE SCHOOL



#### SCHOOL # 1131 EISENHOWER ELEMENTARY SCHOOL



### **SCHOOL # 1211** FAIRMOUNT PARK ELEMENTARY SCHOOL



### SCHOOL # 1261 JOHN M. SEXTON ELEMENTARY SCHOOL



### SCHOOL # 1281 FITZGERALD MIDDLE SCHOOL



#### SCHOOL # 1331 FOREST LAKES ELEMENTARY SCHOOL



### **SCHOOL # 1341** FRONTIER ELEMENTARY SCHOOL



### **SCHOOL # 1361** FUGUITT ELEMENTARY SCHOOL



### SCHOOL # 1421 LYNCH ELEMENTARY SCHOOL



#### SCHOOL # 1471 PERKINS ELEMENTARY SCHOOL



#### SCHOOL