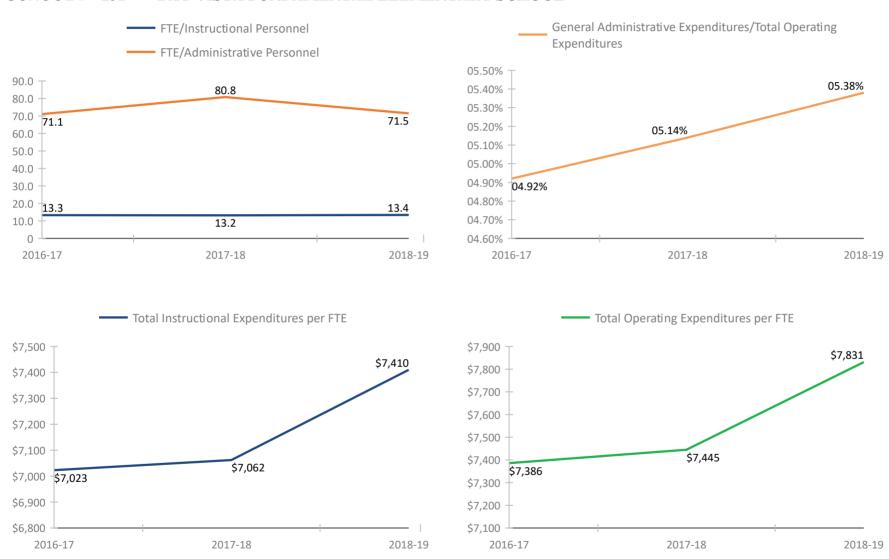

\*Historical data provided by the Florida Department of Education based on reporting submitted by various departments throughout the Pinellas County School District for the fiscal school years reflected. Please refer to the separate attachment provided by the Florida Department of Education (#5113 - Attachment - Definitions and Calculation Methodology) for detailed descriptions of each fiscal data item in this report.

2016-17

2017-18

2018-19

2018-19

2016-17

2017-18



#### SCHOOL # 131 BARDMOOR ELEMENTARY SCHOOL





#### SCHOOL # 151 BAUDER ELEMENTARY SCHOOL



#### SCHOOL # 161 BAY POINT ELEMENTARY SCHOOL





#### SCHOOL # 231 BAY VISTA FUNDAMENTAL ELEMENTARY SCHOOL





#### SCHOOL # 271 BEAR CREEK ELEMENTARY SCHOOL







#### SCHOOL # 371 BELLEAIR ELEMENTARY SCHOOL







### **SCHOOL # 431** BOCA CIEGA HIGH SCHOOL



### SCHOOL # 441 BROOKER CREEK ELEMENTARY SCHOOL



#### SCHOOL # 481 CAMPBELL PARK ELEMENTARY SCHOOL





### SCHOOL # 531 JOSEPH L. CARWISE MIDDLE SCHOOL







#### SCHOOL # 731 CLEARWATER FUNDAMENTAL MIDDLE SCHOOL





#### SCHOOL # 811 CROSS BAYOU ELEMENTARY SCHOOL



#### SCHOOL # 851 CURLEW CREEK ELEMENTARY SCHOOL





#### SCHOOL # 991 LEILA DAVIS ELEMENTARY SCHOOL



### SCHOOL # 1031 DIXIE M. HOLLINS HIGH SCHOOL









### SCHOOL # 1091 DUNEDIN HIGHLAND MIDDLE SCHOOL



#### SCHOOL # 1131 EISENHOWER ELEMENTARY SCHOOL



### **SCHOOL # 1211** FAIRMOUNT PARK ELEMENTARY SCHOOL



### SCHOOL # 1261 JOHN M. SEXTON ELEMENTARY SCH