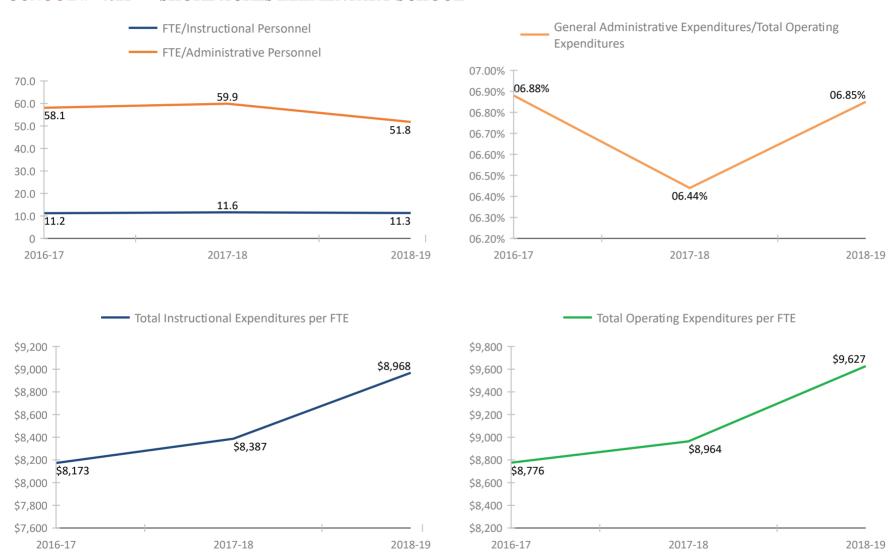

\*Historical data provided by the Florida Department of Education based on reporting submitted by various departments throughout the Pinellas County School District for the fiscal school years reflected. Please refer to the separate attachment provided by the Florida Department of Education (#5113 - Attachment - Definitions and Calculation Methodology) for detailed descriptions of each fiscal data item in this report.