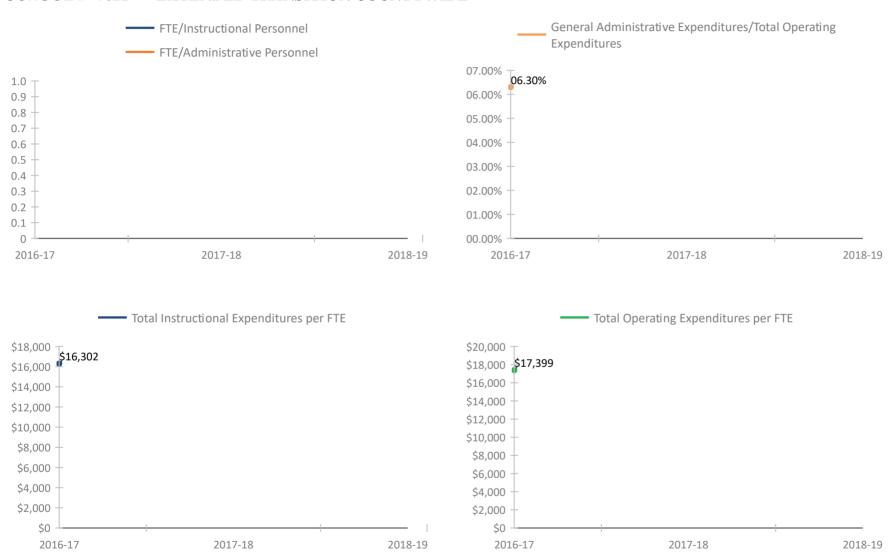

nitions and Calculation Methodology) for detailed descriptions of each fiscal data item in this report.

2018-19

\$5,881

2017-18

2016-17

\$5,850 \$5,800

\$5,750 \$5,700 \$6.301

2017-18

2018-19

\$6,200

\$6.100

2016-17

### SCHOOL # 6251 SOUTHERN OAK ELEMENTARY SCHOOL



### SCHOOL # 6261 CYPRESS WOODS ELEMENTARY SCHOOL



### SCHOOL # 6271 SUTHERLAND ELEMENTARY SCHOOL



### SCHOOL # 6281 LAKE ST. GEORGE ELEMENTARY SCHOOL



### SCHOOL # 6311 GULF BEACHES ELEMENTARY MAGNET SCHOOL



### SCHOOL # 6361 KINGS HIGHWAY ELEMENTARY MAGNET SCHOOL



## SCHOOL # 6371 PINELLAS GULF COAST ACADEMY



## SCHOOL # 6391 EAST LAKE MIDDLE SCHOOL ACADEMY OF ENGINEERING





## **SCHOOL # 7006** PINELLAS VIRTUAL INSTRUCTION (COURSE OFFERINGS)



### **SCHOOL # 7021** EXTENDED TRANSITION COUNTYWIDE















## SCHOOL # 7131 ACADEMIE DA VINCI CHARTER SCHOOL





### SCHOOL # 7171 PINELLAS PREPARATORY ACADEMY



### SCHOOL # 7181 PLATO ACADEMY CLEARWATER



## SCHOOL # 7191 ST. PETERSBURG COLLEGIATE HIGH SCHOOL



### SCHOOL # 7201 ALFRED ADLER ELEMENTARY SCHOOL



### SCHOOL # 7271 PINELLAS PRIMARY ACADEMY



### SCHOOL # 7281 PLATO ACADEMY PALM HARBOR CHARTER SCHOOL



### SCHOOL # 7291 PINELLAS ACADEMY OF MATH AND SCIENCE



## SCHOOL # 7331 DISCOVERY ACADEMY OF SCIENCE



#### SCHOOL # 7381 PLATO ACADEMY LARGO CHARTER SCHOOL





#### SCHOOL # 7491 PINELLAS MYCROSCHOOL OF INTEGRATED ACADEMICS AND TECHNOLOGIES (MYCROS



#### SCHOOL # 7581 PLATO ACADEMY CHARTER SCHOOL TARPON SPRINGS



#### SCHOOL # 7681 PLATO ACADEMY OF ST.PETERSBURG



#### **SCHOOL # 7731** ENTERPRISE CHARTE