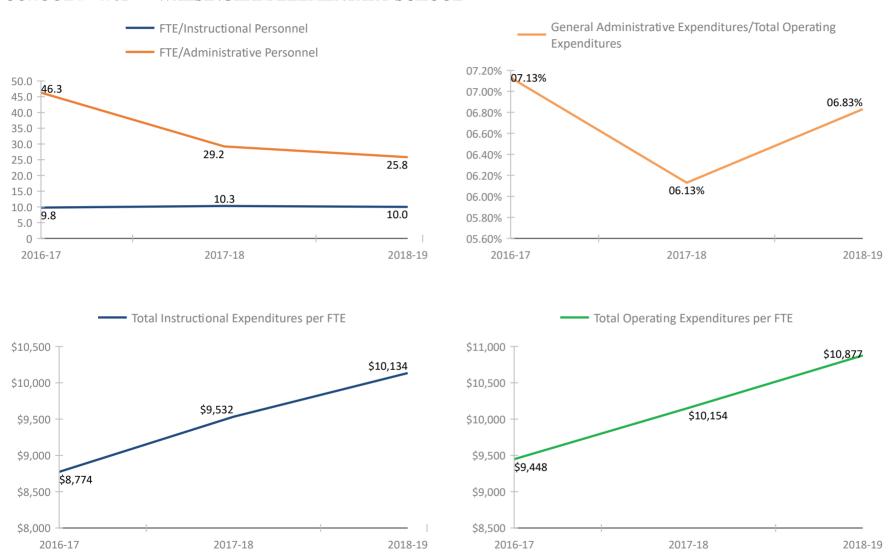

# 3931** SEMINOLE MIDDLE SCHOOL



#### SCHOOL # 3961 SEVENTY-FOURTH ST. ELEMENTARY



#### SCHOOL # 4021 SHORE ACRES ELEMENTARY SCHOOL







### SCHOOL # 4121 SKYCREST ELEMENTARY SCHOOL



### **SCHOOL # 4171** SKYVIEW ELEMENTARY SCHOOL



#### SCHOOL # 4331 STARKEY ELEMENTARY SCHOOL



### **SCHOOL # 4351** MARJORIE KINNAN RAWLINGS ELEM



### SCHOOL # 4381 SUNSET HILLS ELEMENTARY SCHOOL



#### SCHOOL # 4491 TARPON SPRINGS ELEMENTARY SCHOOL



### SCHOOL # 4521 TARPON SPRINGS HIGH SCHOOL



## SCHOOL # 4581 TARPON SPRINGS MIDDLE SCHOOL



### SCHOOL # 4591 NEW HEIGHTS ELEMENTARY SCHOOL



## **SCHOOL # 4611** TYRONE MIDDLE SCHOOL



### SCHOOL # 4631 THURGOOD MARSHALL FUNDAMENTAL



### SCHOOL # 4661 TARPON SPRINGS FUNDAMENTAL ELE







### SCHOOL # 4701 WALSINGHAM ELEMENTARY SCHOOL



## SCHOOL # 4771 WESTGATE ELEMENTARY SCHOOL



### SCHOOL # 4931 WOODLAWN ELEMENTARY SCHOOL





\*Historical data provided by the Florida Department of Education based on reporting submitted by various departments throughout the Pinellas County School District for the fiscal school years reflected. Please refer to the separate attachment provided by the Florida Department of Education (#5113 - Attachment - Definitions and Calculation Methodology) for detailed descriptions of each fiscal data item in this report.

2018-19

\$5,881

2017-18

2016-17

\$5,850 \$5,800

\$5,750 \$5,700 \$6.301

2017-18

2018-19

\$6,200

\$6.100

2016-17

### SCHOOL # 6251 SOUTHERN OAK ELEMENTARY SCHOOL



### SCHOOL # 6261 CYPRESS WOODS ELEMENTARY SCHOOL



### SCHOOL # 6271 SUTHERLAND ELEMENTARY SCHOOL