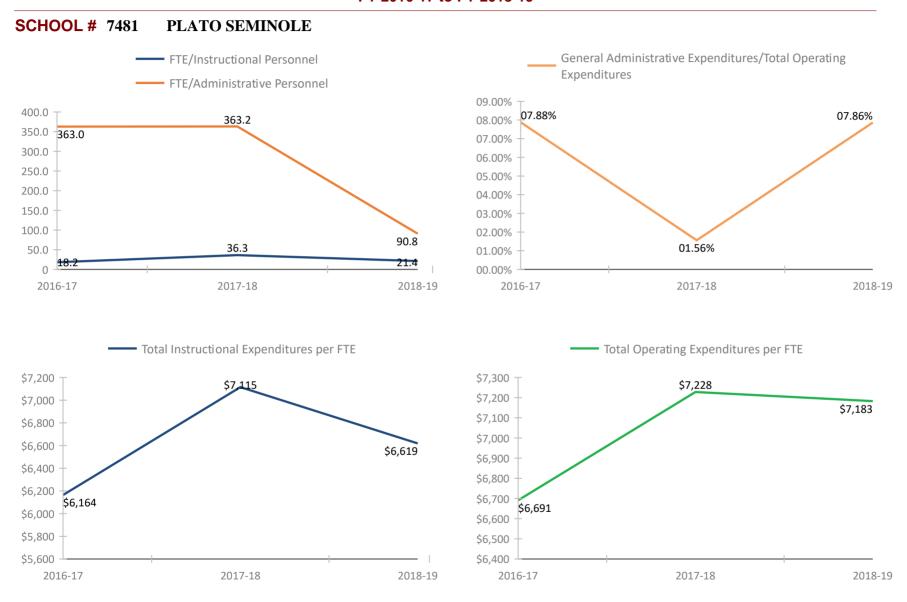

SCHOOL



## SCHOOL # 6371 PINELLAS GULF COAST ACADEMY



## SCHOOL # 6391 EAST LAKE MIDDLE SCHOOL ACADEMY OF ENGINEERING





## **SCHOOL # 7006** PINELLAS VIRTUAL INSTRUCTION (COURSE OFFERINGS)



### **SCHOOL # 7021** EXTENDED TRANSITION COUNTYWIDE















## SCHOOL # 7131 ACADEMIE DA VINCI CHARTER SCHOOL





### SCHOOL # 7171 PINELLAS PREPARATORY ACADEMY



### SCHOOL # 7181 PLATO ACADEMY CLEARWATER



## SCHOOL # 7191 ST. PETERSBURG COLLEGIATE HIGH SCHOOL



### SCHOOL # 7201 ALFRED ADLER ELEMENTARY SCHOOL



### SCHOOL # 7271 PINELLAS PRIMARY ACADEMY



### SCHOOL # 7281 PLATO ACADEMY PALM HARBOR CHARTER SCHOOL



### SCHOOL # 7291 PINELLAS ACADEMY OF MATH AND SCIENCE



## SCHOOL # 7331 DISCOVERY ACADEMY OF SCIENCE



#### SCHOOL # 7381 PLATO ACADEMY LARGO CHARTER SCHOOL





#### SCHOOL # 7491 PINELLAS MYCROSCHOOL OF INTEGRATED ACADEMICS AND TECHNOLOGIES (MYCROS



#### SCHOOL # 7581 PLATO ACADEMY CHARTER SCHOOL TARPON SPRINGS



#### SCHOOL # 7681 PLATO ACADEMY OF ST.PETERSBURG



#### **SCHOOL # 7731** ENTERPRISE CHARTER HIGH SCHOOL



#### SCHOOL # 7781 PLATO ACADEMY PINELLAS PARK CHARTER SCHOOL





#### SCHOOL # 8015 EWES-ECKERD YOUTH CHALLENGE







#### SCHOOL # 8034 AMI KIDS CENTER FOR PERSONAL GROWTH